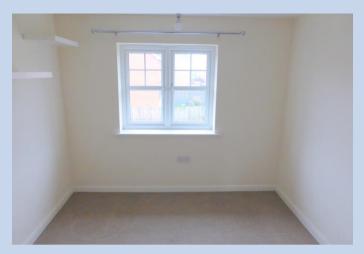

Lounge

15' 10" x 12' 2" (4.82m x 3.71m)

Wc

Kitchen/Diner

15' 0" x 8' 4" (4.57m x 2.54m)

**Bedroom 1** 

13' 5" x 8' 6" (4.1m x 2.6m)

**Bedroom 2** 