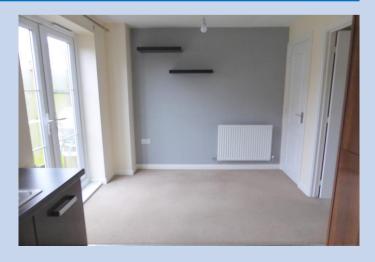

Lounge

15' 10" x 12' 2" (4.82m x 3.71m)

Wc

Kitchen/Diner

15' 0" x 8' 4" (4.57m x 2.54m)

**Bedroom 1** 

13' 5" x 8' 6" (4.1m x 2.6m)

**Bedroom 2** 