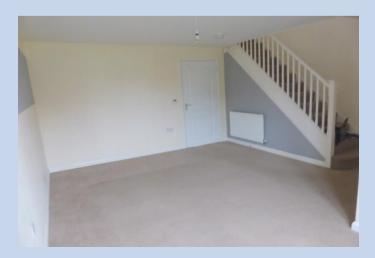

Lounge

15' 10" x 12' 2" (4.82m x 3.71m)

Wc

Kitchen/Diner

15' 0" x 8' 4" (4.57m x 2.54m)

**Bedroom 1** 

13' 5" x 8' 6" (4.1m x 2.6m)

**Bedroom 2** 