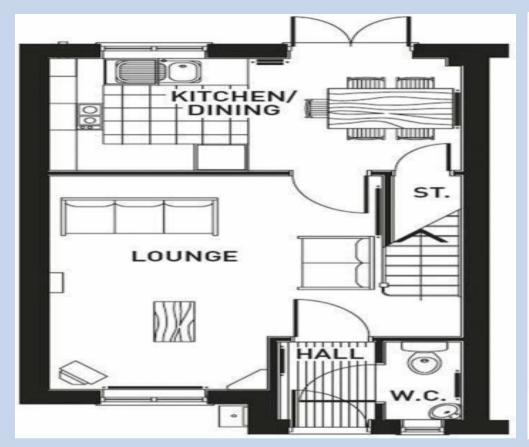

Lounge

15' 10" x 12' 2" (4.82m x 3.71m)

Wc

Kitchen/Diner

15' 0" x 8' 4" (4.57m x 2.54m)

**Bedroom 1** 

13' 5" x 8' 6" (4.1m x 2.6m)

**Bedroom 2** 

10' 9" x 8' 6" (3.28m x 2.6m)

**Bedroom 3** 

12' 6" x 6' 2" (3.8m x 1.88m)

**Bathroom** 

House Clickers Ltd
Tel: 01642789649, enquiries@houseclickers.co.uk
www.houseclickers.co.uk