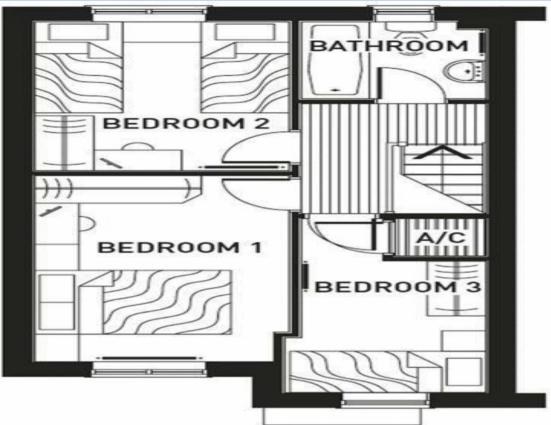

Lounge

15' 10" x 12' 2" (4.82m x 3.71m)

Wc

Kitchen/Diner

15' 0" x 8' 4" (4.57m x 2.54m)

**Bedroom 1** 

13' 5" x 8' 6" (4.1m x 2.6m)

**Bedroom 2** 

10' 9" x 8' 6" (3.28m x 2.6m)

**Bedroom 3** 

12' 6" x 6' 2" (3.8m x 1.88m)

**Bathroom** 

House Clickers Ltd
Tel: 01642789649, enquiries@houseclickers.co.uk
www.houseclickers.co.uk