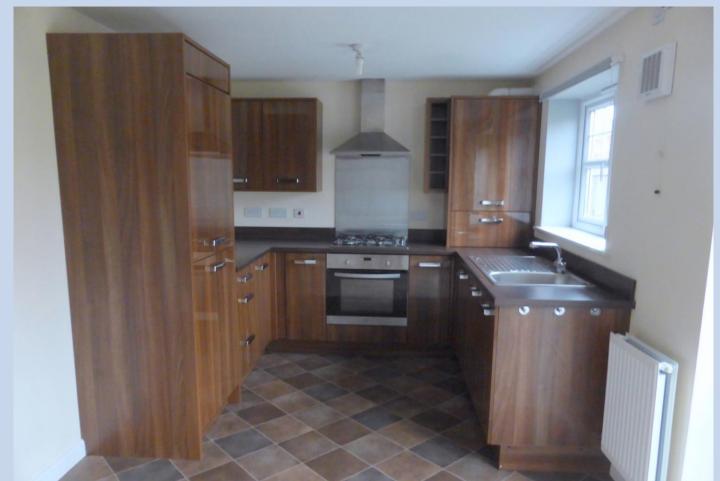

Lounge

15' 10" x 12' 2" (4.82m x 3.71m)

Wc

Kitchen/Diner

15' 0" x 8' 4" (4.57m x 2.54m)

**Bedroom 1** 

13' 5" x 8' 6" (4.1m x 2.6m)

**Bedroom 2** 