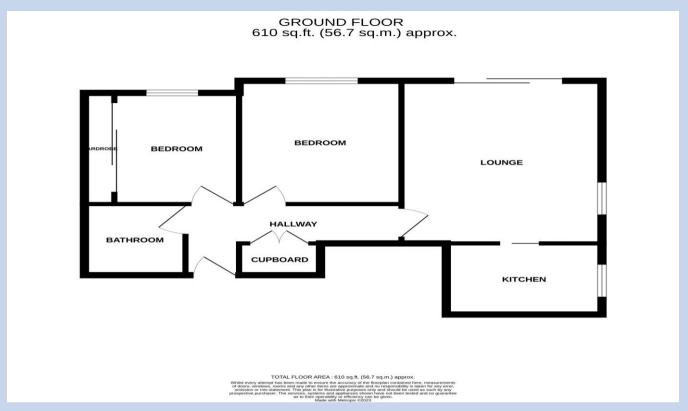

**Lounge** 12' 9" x 15' 5" (3.88m x 4.70m)

**Kitchen** 9' 11" x 6' 9" (3.02m x 2.06m)

**Bedroom 1** 10' 4" x 11' 9" (3.15m x 3.58m)

**Bedroom 2**7' 11" x 10' 7" (2.41m x 3.22m)

**Bathroom** 6' 5" x 6' 9" (1.95m x 2.06m)