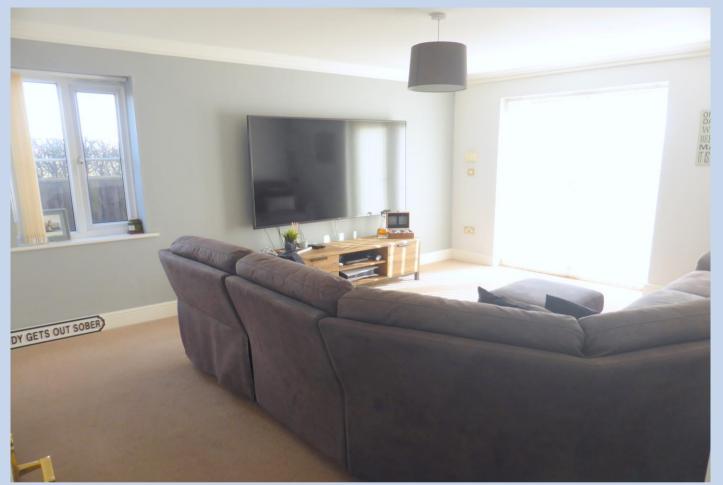

Thirsk Road, Yarm, TS15 9WF £145,000 NO CHAIN. Set in a wonderful private gated development in the popular area of Kirklevington. This fabulous Ground floor floor apartment is modern and finished to a good standard and Consists of 877sqft of living space. The modern Solid Oak kitchen with integrated appliances and spacious lounge with French doors, Modern family bathroom and 2 double bedrooms of which the master benefits from on-suite shower. There is parking for 2 cars, and a secure bike shed.

Kitchen 12' 8" x 9' 11" (3.86m x 3.02m)

Lounge 16' 2" x 12' 9" (4.92m x 3.88m)

Bedroom 1 13' 0" x 12' 6" (3.96m x 3.81m)

Ensuite 6' 9" x 6' 6" (2.06m x 1.98m)

Bedroom 2 10' 6" x 9' 1" (3.20m x 2.77m)

Bathroom 10' 6" x 6' 2" (3.20m x 1.88m)