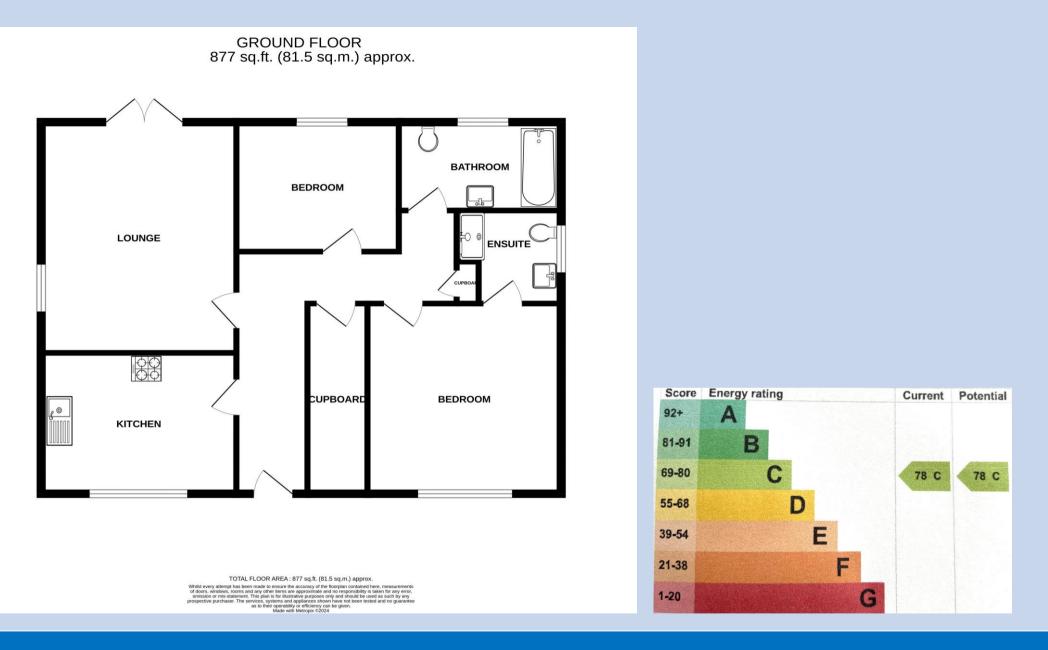

Thirsk Road, Yarm, TS15 9WF £145,000 NO CHAIN. Set in a wonderful private gated development in the popular area of Kirklevington. This fabulous Ground floor floor apartment is modern and finished to a good standard and Consists of 877sqft of living space. The modern Solid Oak kitchen with integrated appliances and spacious lounge with French doors, Modern family bathroom and 2 double bedrooms of which the master benefits from on-suite shower. There is parking for 2 cars, and a secure bike shed.

Kitchen 12' 8" x 9' 11" (3.86m x 3.02m)

Lounge 16' 2" x 12' 9" (4.92m x 3.88m)

Bedroom 1 13' 0" x 12' 6" (3.96m x 3.81m)

Ensuite 6' 9" x 6' 6" (2.06m x 1.98m)

Bedroom 2 10' 6" x 9' 1" (3.20m x 2.77m)

Bathroom 10' 6" x 6' 2" (3.20m x 1.88m)