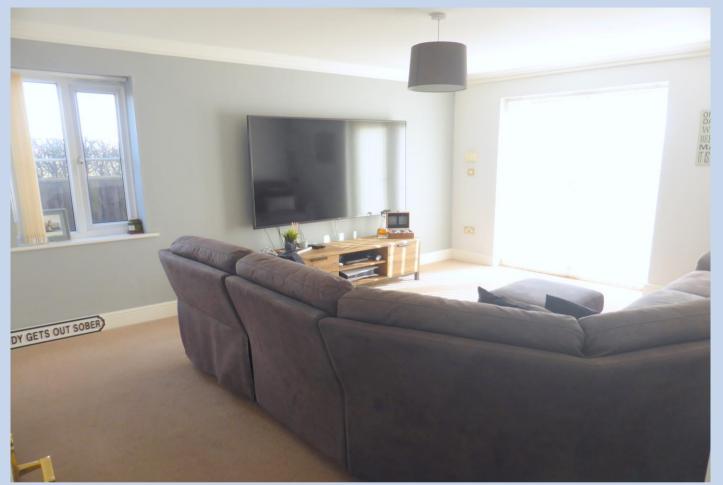

Thirsk Road, Yarm, TS15 9WF £157,500 NO CHAIN. Set in a wonderful private gated development in the popular area of Kirklevington. This fabulous Ground floor floor apartment is modern and finished to a good standard and Consists of 877sqft of living space. The modern Solid Oak kitchen with integrated appliances and spacious lounge with French doors, Modern family bathroom and 2 double bedrooms of which the master benefits from on-suite shower. There is parking for 2 cars, and a secure bike shed.

Kitchen 12' 8" x 9' 11" (3.86m x 3.02m)

Lounge 16' 2" x 12' 9" (4.92m x 3.88m)

Bedroom 1 13' 0" x 12' 6" (3.96m x 3.81m)

Ensuite 6' 9" x 6' 6" (2.06m x 1.98m)

Bedroom 2 10' 6" x 9' 1" (3.20m x 2.77m)

Bathroom 10' 6" x 6' 2" (3.20m x 1.88m)