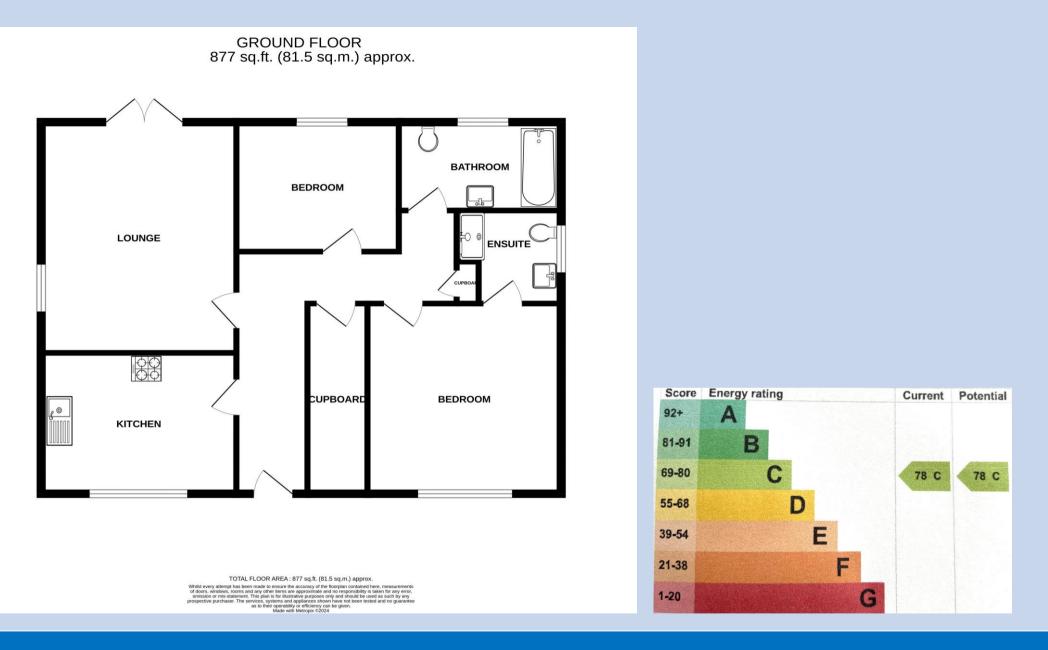

Thirsk Road, Yarm, TS15 9WF £157,500 NO CHAIN. Set in a wonderful private gated development in the popular area of Kirklevington. This fabulous Ground floor floor apartment is modern and finished to a good standard and Consists of 877sqft of living space. The modern Solid Oak kitchen with integrated appliances and spacious lounge with French doors, Modern family bathroom and 2 double bedrooms of which the master benefits from on-suite shower. There is parking for 2 cars, and a secure bike shed.

Kitchen 12' 8" x 9' 11" (3.86m x 3.02m)

Lounge 16' 2" x 12' 9" (4.92m x 3.88m)

Bedroom 1 13' 0" x 12' 6" (3.96m x 3.81m)

Ensuite 6' 9" x 6' 6" (2.06m x 1.98m)

Bedroom 2 10' 6" x 9' 1" (3.20m x 2.77m)

Bathroom 10' 6" x 6' 2" (3.20m x 1.88m)