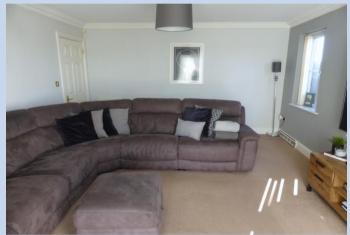

Thirsk Road, Yarm, TS15 9WF £157,500 NO CHAIN. Set in a wonderful private gated development in the popular area of Kirklevington. This fabulous Ground floor floor apartment is modern and finished to a good standard and Consists of 877sqft of living space. The modern Solid Oak kitchen with integrated appliances and spacious lounge with French doors, Modern family bathroom and 2 double bedrooms of which the master benefits from on-suite shower. There is parking for 2 cars, and a secure bike shed.

Kitchen 12' 8" x 9' 11" (3.86m x 3.02m)

Lounge 16' 2" x 12' 9" (4.92m x 3.88m)

Bedroom 1 13' 0" x 12' 6" (3.96m x 3.81m)

Ensuite 6' 9" x 6' 6" (2.06m x 1.98m)

Bedroom 2 10' 6" x 9' 1" (3.20m x 2.77m)

Bathroom 10' 6" x 6' 2" (3.20m x 1.88m)