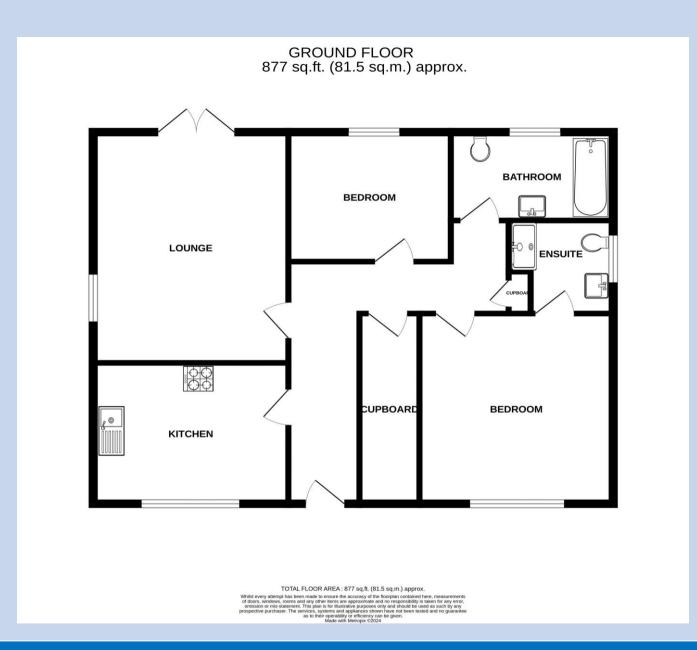

Thirsk Road, Yarm, TS15 9WF £165,000

NO CHAIN. Set in a wonderful private gated development in the popular area of Kirklevington. This fabulous Ground floor floor apartment is modern and finished to a good standard and Consists of 877sqft of living space. The modern Solid Oak kitchen with integrated appliances and spacious lounge with French doors, Modern family bathroom and 2 double bedrooms of which the master benefits from on-suite shower. There is parking for 2 cars, and a secure bike shed.

### Kitchen

12' 8" x 9' 11" (3.86m x 3.02m)

# Lounge

16' 2" x 12' 9" (4.92m x 3.88m)

### **Bedroom 1**

13' 0" x 12' 6" (3.96m x 3.81m)

## **Ensuite**

6' 9" x 6' 6" (2.06m x 1.98m)

### **Bedroom 2**

10' 6" x 9' 1" (3.20m x 2.77m)

#### **Bathroom**

10' 6" x 6' 2" (3.20m x 1.88m)

House Clickers Ltd
Tel: 01642789649, enquiries@houseclickers.co.uk
www.houseclickers.co.uk