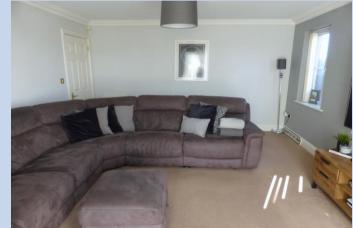

irsk Road, Yarm, TS15 9WF £165,000

NO CHAIN. Set in a wonderful private gated development in the popular area of Kirklevington. This fabulous Ground floor floor apartment is modern and finished to a good standard and Consists of 877sqft of living space. The modern Solid Oak kitchen with integrated appliances and spacious lounge with French doors, Modern family bathroom and 2 double bedrooms of which the master benefits from on-suite shower. There is parking for 2 cars, and a secure bike shed.

### Kitchen

12' 8" x 9' 11" (3.86m x 3.02m)

# Lounge

16' 2" x 12' 9" (4.92m x 3.88m)

### **Bedroom 1**

13' 0" x 12' 6" (3.96m x 3.81m)

## **Ensuite**

6' 9" x 6' 6" (2.06m x 1.98m)

### **Bedroom 2**

10' 6" x 9' 1" (3.20m x 2.77m)

#### **Bathroom**

10' 6" x 6' 2" (3.20m x 1.88m)























House Clickers Ltd
Tel: 01642789649, enquiries@houseclickers.co.uk
www.houseclickers.co.uk