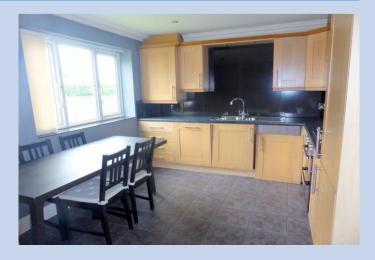

Thirsk Road, Yarm, TS15 9WF £165,000

NO CHAIN. Set in a wonderful private gated development in the popular area of Kirklevington. This fabulous Ground floor floor apartment is modern and finished to a good standard and Consists of 877sqft of living space. The modern Solid Oak kitchen with integrated appliances and spacious lounge with French doors, Modern family bathroom and 2 double bedrooms of which the master benefits from on-suite shower. There is parking for 2 cars, and a secure bike shed.

### Kitchen

12' 8" x 9' 11" (3.86m x 3.02m)

# Lounge

16' 2" x 12' 9" (4.92m x 3.88m)

### **Bedroom 1**

13' 0" x 12' 6" (3.96m x 3.81m)

## **Ensuite**

6' 9" x 6' 6" (2.06m x 1.98m)

### **Bedroom 2**

10' 6" x 9' 1" (3.20m x 2.77m)

#### **Bathroom**

10' 6" x 6' 2" (3.20m x 1.88m)























House Clickers Ltd
Tel: 01642789649, enquiries@houseclickers.co.uk
www.houseclickers.co.uk