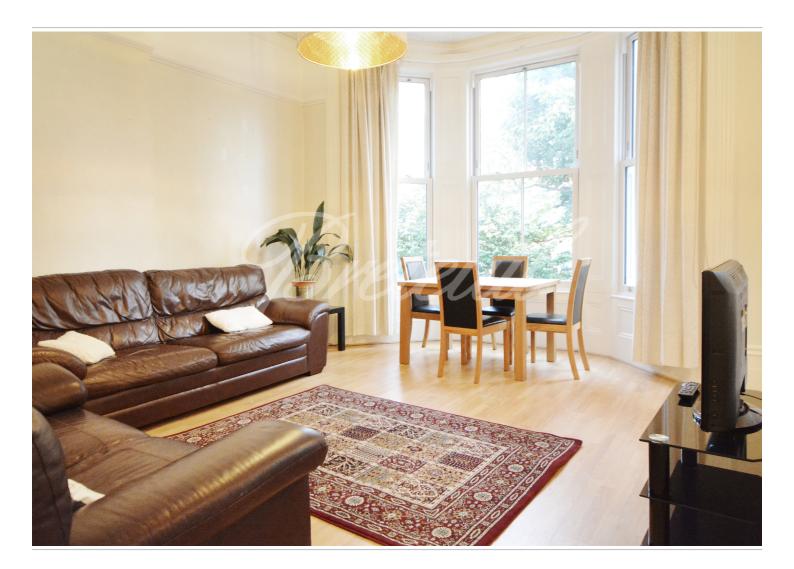

The living area is open plan with two sofas and a dining table, allowing ample space for guests.

Similarly, the kitchen is well equipped, with wooden panelling matching the aesthetic throughout the rest of the property.