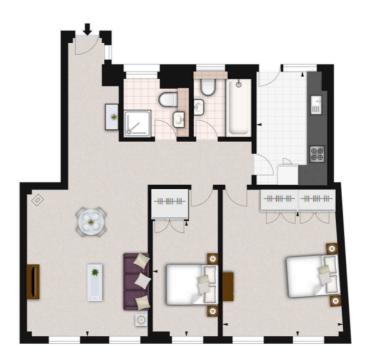

## 51 PELHAM COURT, SW3

APPROX. GROSS INTERNAL AREA  $^{\star}$  824 Ft  $^{2}$  - 76.55 M  $^{2}$ 

ILLUSTRATION FOR IDENTIFICATION PURPOSES ONLY. NOT TO SCALE

\* As Defined by RICS - Code of Measuring Practice

#### THIRD FLOOR

BKR www.bkrfloorplans.co.uk T: 0845 257 2023 © BKR 2010