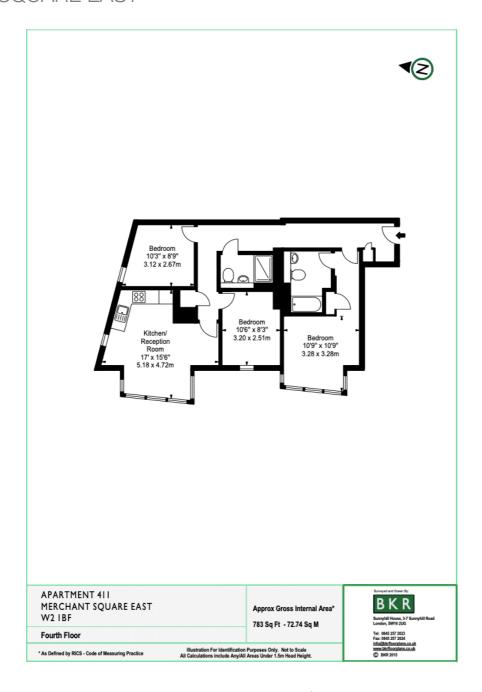

### MERCHANT SQUARE EAST

- Modern open-plan kitchen
- 3 double bedrooms
- Wood flooring
- Lift and concierge
- Secure underground parking
- 2 bathrooms (one en suite)
- Comfort cooling
- Furnished or unfurnished
- Available now

#### MERCHANT SQUARE EAST

This is a gorgeous apartment on the 4th floor (with a lift) of this well run, popular portered building. The well finished reception, with wood flooring and a modern open-plan kitchen, is perfect for having friends over or snuggling up in comfort as the nights draw in. The 3 double bedrooms have ample storage and there are 2 lovely bathrooms (one en-suite). It is a great layout for a family or for friends sharing. There is also secure, underground parking.