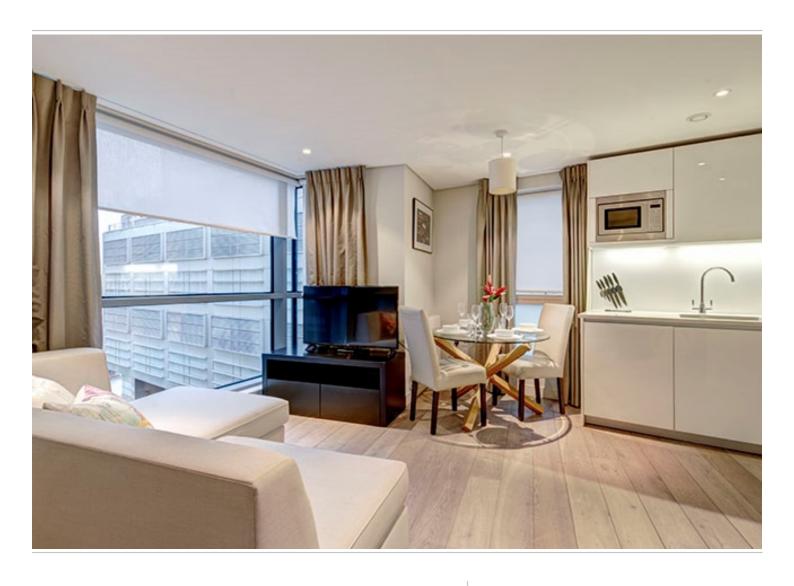

Gorgeous apartment which is finished to a high standard. The well finished reception & open-plan kitchen are great for entertaining in style or relaxing in comfort. 3 double bedrooms & 2 modern bathrooms make it ideal for a family or friends sharing.

#### MERCHANT SQUARE EAST

This is a gorgeous apartment on the 4th floor (with a lift) of this well run, popular portered building. The well finished reception, with wood flooring and a modern open-plan kitchen, is perfect for having friends over or snuggling up in comfort as the nights draw in. The 3 double bedrooms have ample storage and there are 2 lovely bathrooms (one en-suite). It is a great layout for a family or for friends sharing. There is also secure, underground parking.