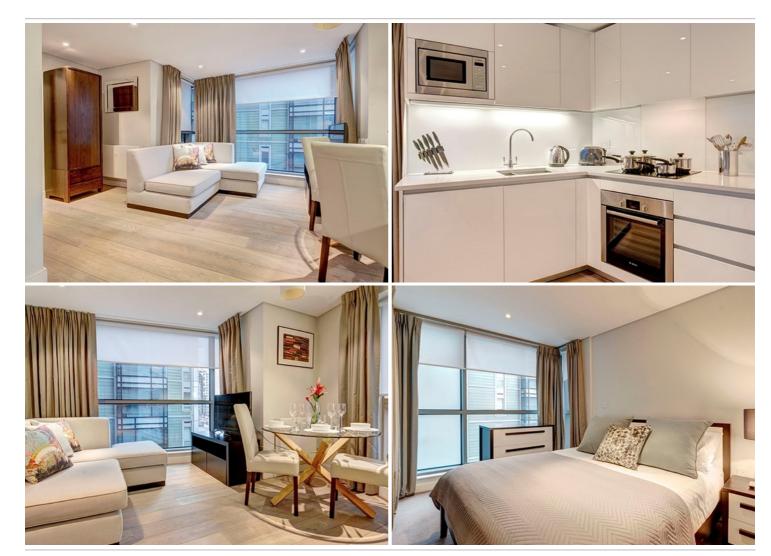

Gorgeous apartment which is finished to a high standard. The well finished reception & open-plan kitchen are great for entertaining in style or relaxing in comfort. 3 double bedrooms & 2 modern bathrooms make it ideal for a family or friends sharing.

#### MERCHANT SQUARE EAST

This is a gorgeous apartment on the 4th floor (with a lift) of this well run, popular portered building. The well finished reception, with wood flooring and a modern open-plan kitchen, is perfect for having friends over or snuggling up in comfort as the nights draw in. The 3 double bedrooms have ample storage and there are 2 lovely bathrooms (one en-suite). It is a great layout for a family or for friends sharing. There is also secure, underground parking.