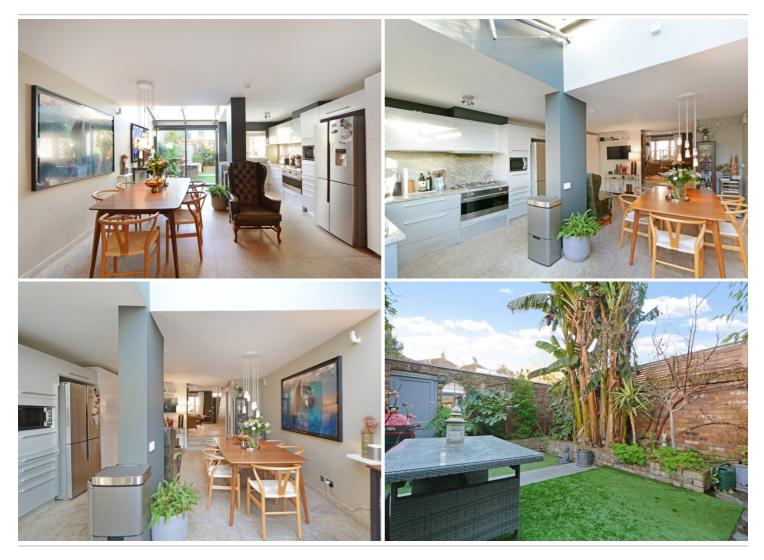

On the border of Fulham and Chelsea, within walking distance to Fulham Broadway station, moments away from all the amenities of the area, a spacious family house comprising big reception room, spacious eat-in kitchen with an access to the garden, four big double bedrooms, one smaller bedroom/study, a separate utility room, three terraces, a private garage.