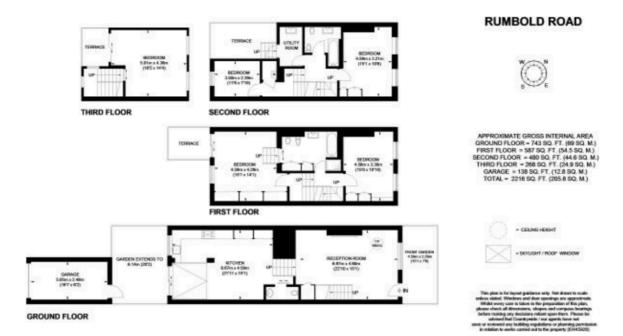

On the border of Fulham and Chelsea, within walking distance to Fulham Broadway station, moments away from all the amenities of the area, a spacious family house comprising big reception room, spacious eat-in kitchen with an access to the garden, four big double bedrooms, one smaller bedroom/study, a separate utility room, three terraces, a private garage.