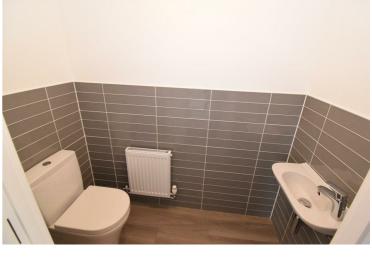

THE BLABY is a 3 bedroom house, with accommodation comprising: Entrance hall, IMPRESSIVE kitchen/diner with glass walled bay with French doors opening onto the rear garden; a bay fronted lounge and guest WC. On the first floor there are three double bedrooms, with an En-suite serving the master bedroom and a separate family bathroom.

Hallway Guest WC

Lounge 16'2" x 10'9" (4.93 x 3.29)

First Floor Landing

Master Bedroom 11'4" x 10'3" (3.47 x 3.14)

Kitchen/Diner 18'4" x 15'10" (5.59 x 4.83)

En-Suite Shower Room 10'0" x 6'0" (3.07 x 1.85)