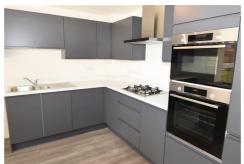

Hallway Guest WC

Lounge 16'2" x 10'9" (4.93 x 3.29)

First Floor Landing

Master Bedroom 11'4" x 10'3" (3.47 x 3.14)

Kitchen/Diner 18'4" x 15'10" (5.59 x 4.83)

En-Suite Shower Room 10'0" x 6'0" (3.07 x 1.85)