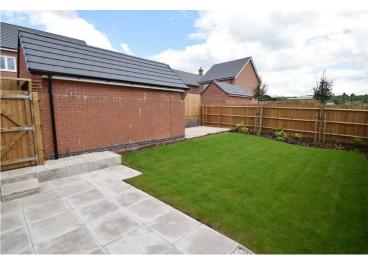

### Bedroom 2 11'11" x 9'0" (3.64 x 2.75)

Rear Garden

## Bathroom 7'8" x 6'3" (2.36 x 1.91)

Driveway + Garage