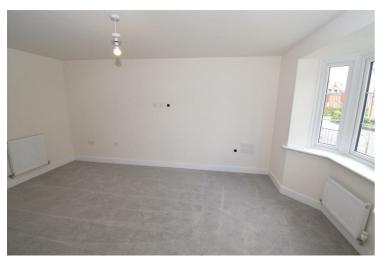

Hallway Guest WC

Lounge 16'2" x 10'9" (4.93 x 3.29)

First Floor Landing

Master Bedroom 11'4" x 10'3" (3.47 x 3.14)

Kitchen/Diner 18'4" x 15'10" (5.59 x 4.83)

En-Suite Shower Room 10'0" x 6'0" (3.07 x 1.85)