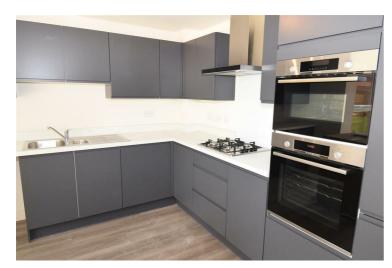

THE BLABY is a 3 bedroom house, with accommodation comprising: Entrance hall, IMPRESSIVE kitchen/diner with glass walled bay with French doors opening onto the rear garden; a bay fronted lounge and guest WC. On the first floor there are three double bedrooms, with an En-suite serving the master bedroom and a separate family bathroom.

Hallway Guest WC

Lounge 16'2" x 10'9" (4.93 x 3.29)

First Floor Landing

Master Bedroom 11'4" x 10'3" (3.47 x 3.14)

Kitchen/Diner 18'4" x 15'10" (5.59 x 4.83)

En-Suite Shower Room 10'0" x 6'0" (3.07 x 1.85)