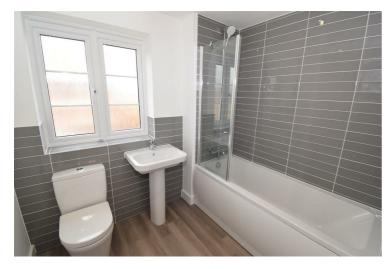

Hallway Guest WC

Lounge 16'2" x 10'9" (4.93 x 3.29)

First Floor Landing

Master Bedroom 11'4" x 10'3" (3.47 x 3.14)

Kitchen/Diner 18'4" x 15'10" (5.59 x 4.83)

En-Suite Shower Room 10'0" x 6'0" (3.07 x 1.85)

## Bathroom 7'8" x 6'3" (2.36 x 1.91)

Driveway + Garage