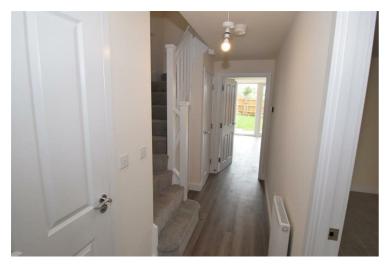

Hallway Guest WC

Lounge 16'2" x 10'9" (4.93 x 3.29)

First Floor Landing

Master Bedroom 11'4" x 10'3" (3.47 x 3.14)

Kitchen/Diner 18'4" x 15'10" (5.59 x 4.83)

En-Suite Shower Room 10'0" x 6'0" (3.07 x 1.85)