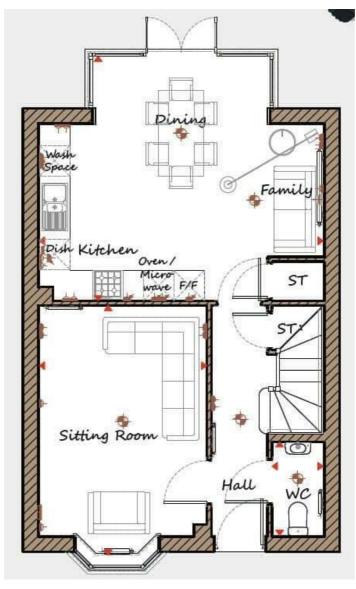

THE BLABY is a 3 bedroom house, with accommodation comprising: Entrance hall, IMPRESSIVE kitchen/diner with glass walled bay with French doors opening onto the rear garden; a bay fronted lounge and guest WC. On the first floor there are three double bedrooms, with an En-suite serving the master bedroom and a separate family bathroom.

Hallway Guest WC

Lounge 16'2" x 10'9" (4.93 x 3.29)

First Floor Landing

Master Bedroom 11'4" x 10'3" (3.47 x 3.14)

Kitchen/Diner 18'4" x 15'10" (5.59 x 4.83)

En-Suite Shower Room 10'0" x 6'0" (3.07 x 1.85)

### Bedroom 2 11'11" x 9'0" (3.64 x 2.75)

Rear Garden

### Bedroom 3 11'5" x 9'0" (3.48 x 2.75)

## Bathroom 7'8" x 6'3" (2.36 x 1.91)

Driveway + Garage