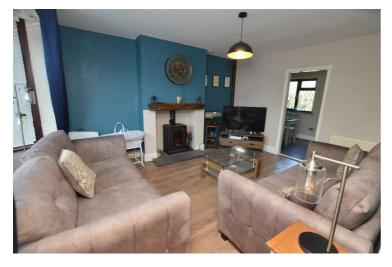

Brookdale Road, Nuneaton, CV10 OBL

£225,000

\*\* OPEN 7 DAYS\*\* Sat upon a spacious plot within a cul de sac is this well maintained two bedroom semidetached house, falling within catchment for the highly regarded Higham Lane School. In brief the gas centrally heated and double glazed accommodation has to offer: Entrance hall, lounge with log burner and kitchen/diner. To the first floor there are two double bedrooms and a bathroom. Outside, there is a generous frontage providing off road parking and to the rear a large garden, mainly laid to lawn. Viewing is highly recommended. If you would like to see this home for yourself, feel free to let us know when you are available, by e-mail or phone. We are open 7 days a week.

#### **Entrance hall**

# Lounge



Kitchen/diner



The first floor

### **Bedroom One**



#### **Bedroom Two**



**Bathroom** 



Outside



# **Draft Sales Details**

These sales details have been submitted to our clients and are awaiting approval by them - they are distributed on this basis and are subject to change.

# **Important Information**

These sales details are produced in good faith with the approval of the vendors and are given as a guide only. If there is any point which is of specific importance to you, please check with us first, particularly if travelling some distance to view the property. Please note that we have not tested any of the appliances or systems at this property and cannot verify them to be in working order. Unless otherwise stated fitted items are excluded from the sale, such as carpets,