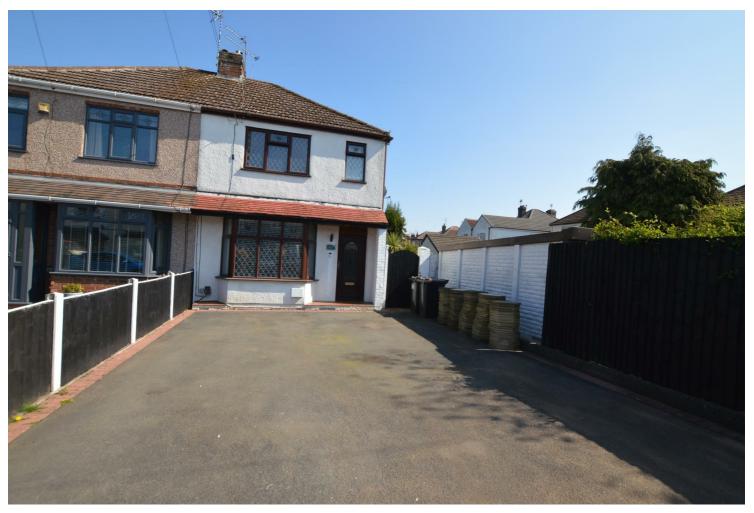

Brookdale Road, Nuneaton, CV10 OBL

£225,000

\*\* OPEN 7 DAYS\*\* Sat upon a spacious plot within a cul de sac is this well maintained two bedroom semidetached house, falling within catchment for the highly regarded Higham Lane School. In brief the gas centrally heated and double glazed accommodation has to offer: Entrance hall, lounge with log burner and kitchen/diner. To the first floor there are two double bedrooms and a bathroom. Outside, there is a generous frontage providing off road parking and to the rear a large garden, mainly laid to lawn. Viewing is highly recommended. If you would like to see this home for yourself, feel free to let us know when you are available, by e-mail or phone. We are open 7 days a week.