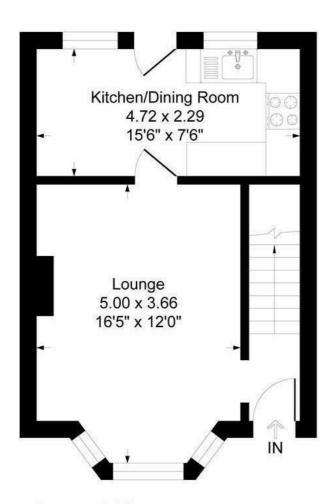

#### **Entrance hall**

# Lounge

Kitchen/diner

The first floor

**Ground Floor** 

First Floor

Area Map

These particulars, whilst believed to be accurate are set out as a general outline only for guidance and do not constitute any part of an offer or contract. Intending purchasers should not rely on them as statements of representation of fact, but must satisfy themselves by inspection or otherwise as to their accuracy. No person in this firms employment has the authority to make or give any representation or warranty in respect of the property.