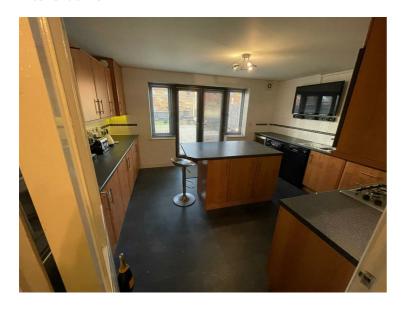

## Kitchen/diner

Lounge Bedroom

En-suite shower room

The first floor Bedroom

Bedroom