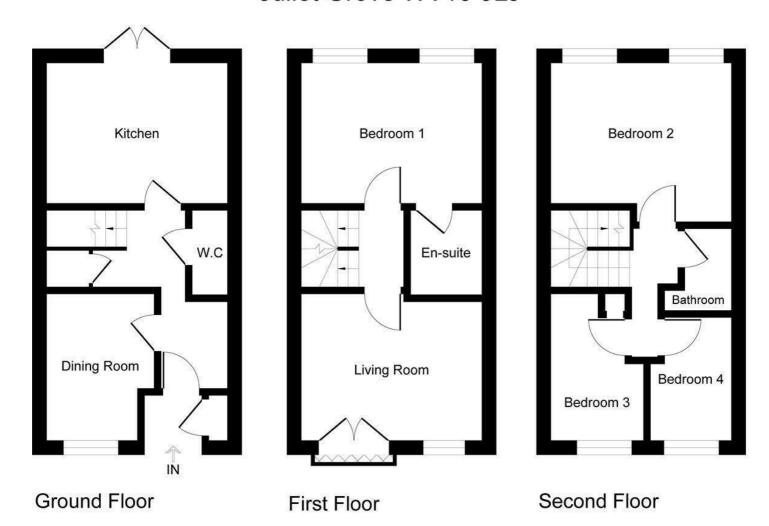

Juliet Grove, Wolverhampton, WV10 9LJ £230,000

\*\*OPEN 7 DAYS\*\* HOPKINS & DAINTY of TICKNALL are delighted to offer for sale this

four bedroom semi-detached house conveniently located close to local schools and amenities and with good transport links to Wolverhampton city centre. The accommodation is located over three floors and has to offer: Entrance hall, downstairs W.C., and kitchen/diner with double opening French doors leading out onto the rear garden. To the first floor there is a lounge with Juliet balcony and bedroom one with an en-suite shower room. The three remaining bedrooms and bathroom can be found on the second floor. Outside there is a good sized, low maintenance rear garden to the rear and to the front there is off road parking for one vehicle and communal parking also. Viewing comes highly recommended! If you would like to see this home for yourself, feel free to let us know when you are available, by e-mail or phone. We are open 7 days a week.