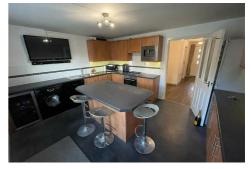

## Kitchen/diner

Lounge Bedroom

En-suite shower room

The first floor Bedroom

Bedroom