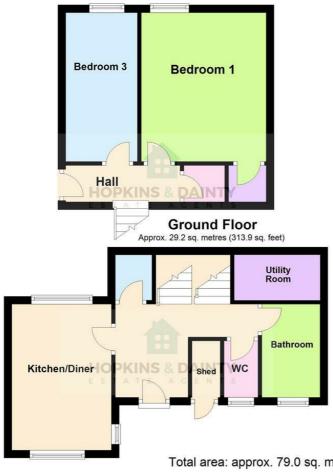

Lower Floor
Approx. 25.1 sq. metres (270.0 sq. feet)

### Upper Floor Approx. 24.8 sq. metres (266.9 sq. feet)

Total area: approx. 79.0 sq. metres (850.8 sq. feet)

Copyright of HOPKINS AND DAINTY ESTATE AGENTS.
Plan produced using PlanUp.