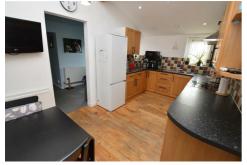

# Kitchen/diner 12'3" x 8'4" (3.74 x 2.55)

Fitted with a range of matching wall and base units, working surfaces with tiling to the splashbacks, inset With built in storage cupboard. circular sink unit and drainer, fitted electric cooker with extractor over, appliance space for fridge/freezer, windows to the front, rear and side, spotlights to the ceiling, exposed beam to vaulted ceiling, radiator.