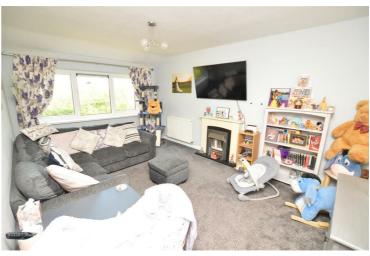

the lower floor.

# Kitchen/diner 12'3" x 8'4" (3.74 x 2.55)



Fitted with a range of matching wall and base units, working surfaces with tiling to the splashbacks, inset With built in storage cupboard. circular sink unit and drainer, fitted electric cooker with extractor over, appliance space for fridge/freezer, windows to the front, rear and side, spotlights to the ceiling, exposed beam to vaulted ceiling, radiator.

# Utility room 7'2" x 3'10" (2.19 x 1.17)



With appliance space for washing machine, laminate flooring, radiator.

### W.C

With W.C., window to the front.

# **Bathroom**



Re-fitted with a 'P' shaped panelled bath with shower over, vanity unit with inset wash hand basin, heated towel rail, window to the front.

# **Upper floor**

# Lounge 15'10" x 10'8" (4.85 x 3.27)



With window to the rear, radiator.

### Bedroom Three 12'9" x 5'10" (3.90 x 1.79)



With window to the rear, radiator.

### Lower floor

With generous built in storage cupboard, door to the side leading to the rear garden.

# Bedroom One 12'7" x 10'6" (3.85 x 3.21)



With built in storage cupboard, radiator, window to the rear.

### Bedroom Two 12'7" x 6'0" (3.84 x 1.83)

With window to the rear, radiator.

### Outside



The rear garden has been designed with low maintenance in mind and has artificial lawn, patio seating area, a useful covered timber decking area. There is a garage belonging to the property located a short walk away.

## **Important Information**

These sales details are produced in good faith with the approval of the vendors and are given as a guide only. If there is