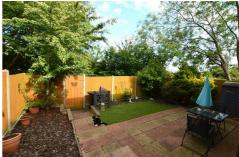

### Outside

The rear garden has been designed with low maintenance in mind and has artificial lawn, patio seating area, a useful covered timber decking area. There is a garage belonging to the property located a short walk away.