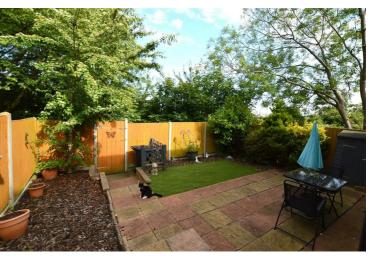

### Outside

The rear garden has been designed with low maintenance in mind and has artificial lawn, patio seating area, a useful covered timber decking area. There is a garage belonging to the property located a short walk away.