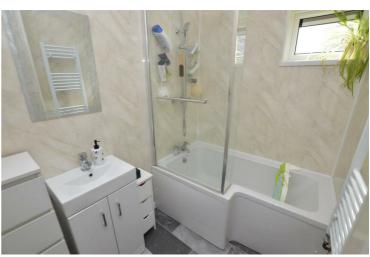

# **Bathroom**

Re-fitted with a 'P' shaped panelled bath with shower over, vanity unit with inset wash hand basin, heated towel rail, window to the front.