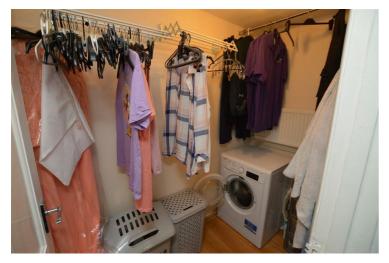

# Utility room 7'2" x 3'10" (2.19 x 1.17)

With appliance space for washing machine, laminate flooring, radiator.