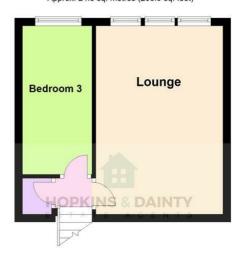

# Lounge 15'10" x 10'8" (4.85 x 3.27)

With window to the rear, radiator.

### Bedroom Three 12'9" x 5'10" (3.90 x 1.79)

With window to the rear, radiator.