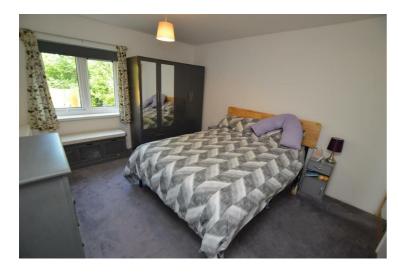

# Bedroom One 12'7" x 10'6" (3.85 x 3.21)

With built in storage cupboard, radiator, window to the rear.