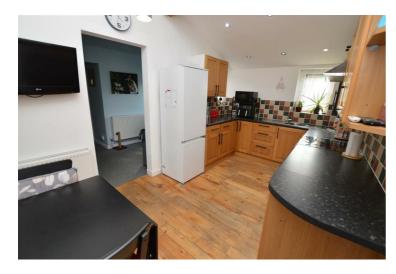

# Kitchen/diner 12'3" x 8'4" (3.74 x 2.55)

Fitted with a range of matching wall and base units, working surfaces with tiling to the splashbacks, inset With built in storage cupboard. circular sink unit and drainer, fitted electric cooker with extractor over, appliance space for fridge/freezer, windows to the front, rear and side, spotlights to the ceiling, exposed beam to vaulted ceiling, radiator.