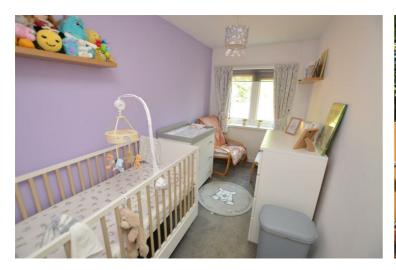

### Bedroom Three 12'9" x 5'10" (3.90 x 1.79)

With window to the rear, radiator.

### Bedroom Two 12'7" x 6'0" (3.84 x 1.83)

With window to the rear, radiator.