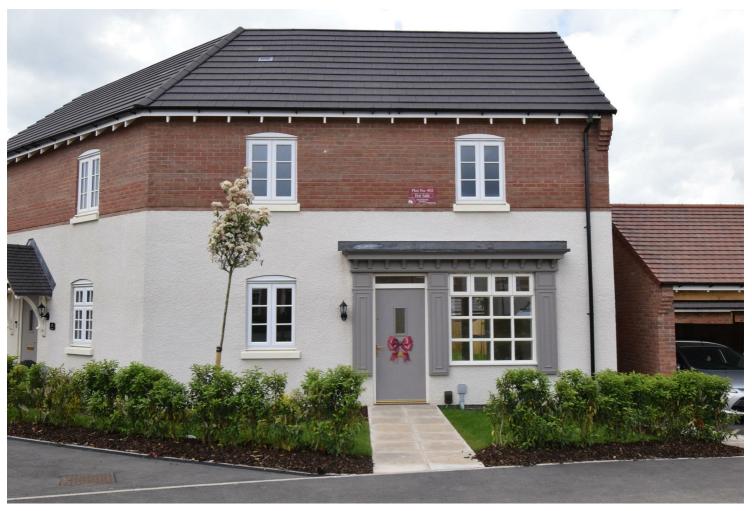

Grange Road, Coalville, LE67 2BT

£229,995

OPEN 7 DAYS A WEEK - HOPKINS & DAINTY of TICKNALL are pleased to offer THE FENNY. A BRAND NEW DAVIDSONS HOME on the on the highly desirable GRANGE VIEW development at LOWER BARDON in Hugglescote.

THE FENNY is a 2 DOUBLE bedroom semi-detached house, comprising: Entrance hall, WC, fitted kitchen and open plan lounge/diner with French doors opening onto the garden. On the first floor there are 2 double bedrooms and a family bathroom with a separate shower and bath. The property also has gas central heating and double glazing. Externally, there is driveway parking and a pleasant rear garden.