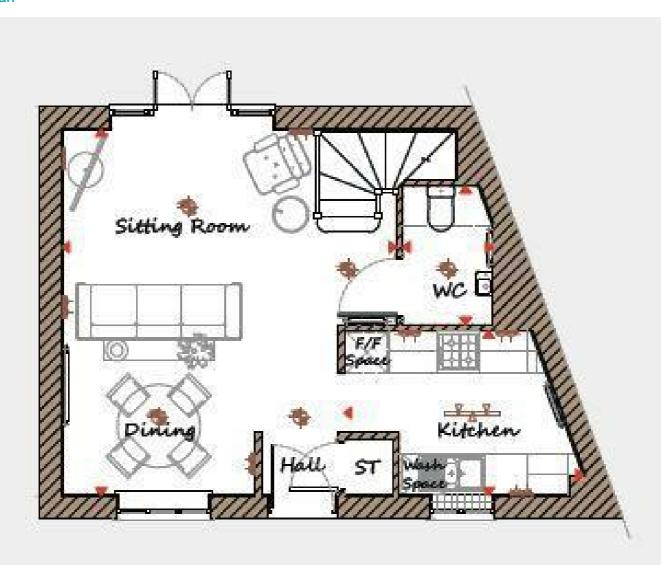

### **Entrance Hall**

Kitchen 11'4" x 7'9" (3.46 x 2.38)

Open plan living/dining room 17'4" x 15'10" (5.30 x 4.84)

Downstairs cloakroom

The First Floor

# Bedroom One 15'3" x 8'11" (4.65 x 2.72)

Bedroom Two 11'9" x 8'2" (3.59 x 2.49)

Bathroom 8'5" x 8'11" (2.59 x 2.72)