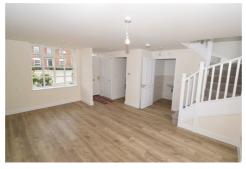

### **Entrance Hall**

Kitchen 11'4" x 7'9" (3.46 x 2.38)

Open plan living/dining room 17'4" x 15'10" (5.30 x 4.84)

Downstairs cloakroom

The First Floor