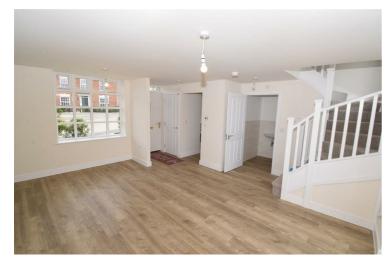

### **Entrance Hall**

Kitchen 11'4" x 7'9" (3.46 x 2.38)

Open plan living/dining room 17'4" x 15'10" (5.30 x 4.84)

Downstairs cloakroom

The First Floor