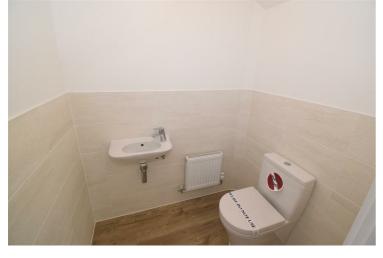

### **Entrance Hall**

Kitchen 11'4" x 7'9" (3.46 x 2.38)

Open plan living/dining room 17'4" x 15'10" (5.30 x 4.84)

Downstairs cloakroom

The First Floor