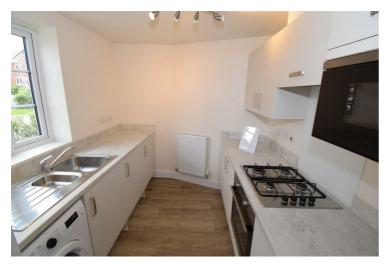

### **Entrance Hall**

Kitchen 11'4" x 7'9" (3.46 x 2.38)

Open plan living/dining room 17'4" x 15'10" (5.30 x 4.84)

Downstairs cloakroom

The First Floor