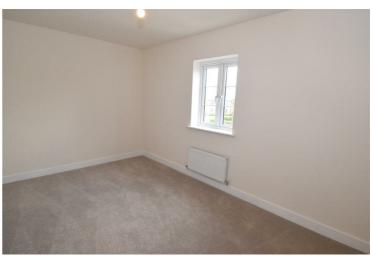

# Bedroom One 15'3" x 8'11" (4.65 x 2.72)

Bedroom Two 11'9" x 8'2" (3.59 x 2.49)

Bathroom 8'5" x 8'11" (2.59 x 2.72)