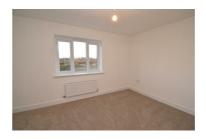

### Kitchen/Diner 13'7" x 11'0" (4.16 x 3.37)

**Guest WC** 

First Floor Landing

Master Bedroom 13'7" x 11'7" (4.16 x 3.55)

Bedroom 2 13'7" x 9'0" (4.16 x 2.76)

Bathroom 6'10" x 6'6" (2.10 x 2.00)

**Side Driveway** 