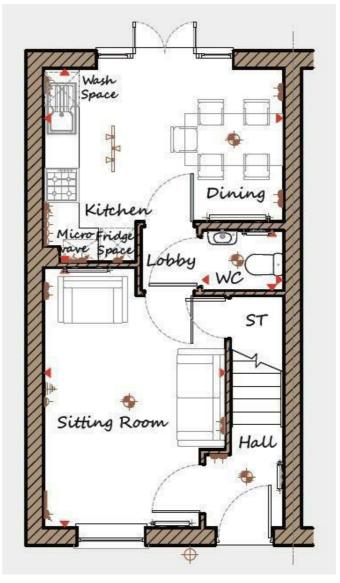

THE DUDLEY is a 2 bedroom house with a rear garden and driveway. An ideal first time buy or investment property this house comprises: entrance hall, lounge, inner hall and Guest WC and a fantastic rear kitchen/diner with French doors opening onto the rear garden. On the first floor there are 2 double bedrooms and a family bathroom. Side driveway parking and a landscaped rear garden.

**Entrance Hall** 

## Lounge 14'10" x 10'4" (4.53 x 3.16)

**Inner Hall** 

### Kitchen/Diner 13'7" x 11'0" (4.16 x 3.37)

**Guest WC** 

First Floor Landing

Master Bedroom 13'7" x 11'7" (4.16 x 3.55)

Bedroom 2 13'7" x 9'0" (4.16 x 2.76)

Bathroom 6'10" x 6'6" (2.10 x 2.00)

**Side Driveway** 

### Rear Garden