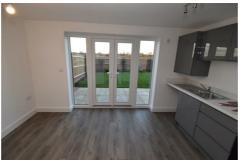

### Kitchen/Diner 13'7" x 11'0" (4.16 x 3.37)

**Guest WC** 

First Floor Landing

Master Bedroom 13'7" x 11'7" (4.16 x 3.55)

Bedroom 2 13'7" x 9'0" (4.16 x 2.76)

Bathroom 6'10" x 6'6" (2.10 x 2.00)

**Side Driveway** 