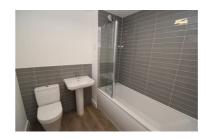

### Kitchen/Diner 13'7" x 11'0" (4.16 x 3.37)

**Guest WC** 

First Floor Landing

Master Bedroom 13'7" x 11'7" (4.16 x 3.55)

Bedroom 2 13'7" x 9'0" (4.16 x 2.76)

Bathroom 6'10" x 6'6" (2.10 x 2.00)

**Side Driveway** 