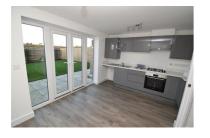

### Kitchen/Diner 13'7" x 11'0" (4.16 x 3.37)

**Guest WC** 

First Floor Landing

Master Bedroom 13'7" x 11'7" (4.16 x 3.55)

Bedroom 2 13'7" x 9'0" (4.16 x 2.76)

Bathroom 6'10" x 6'6" (2.10 x 2.00)

**Side Driveway** 