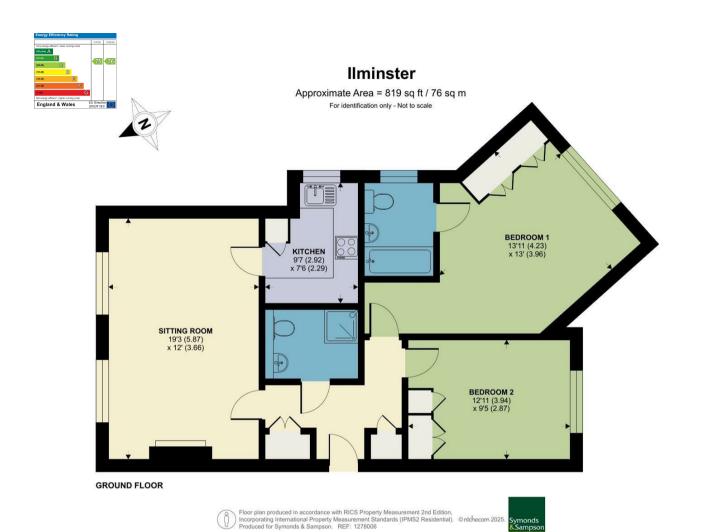

## **ACCOMMODATION**

Accessed via a ground floor communal entrance with lift and stairs, the second floor landing provides access to the front door of this apartment. Once inside, there's a good size hall with useful built-in double cupboard housing the hot water cylinder and shelving for linens, and a further storage cupboard for household items. As the property benefits from two double bedrooms and two sets of bathroom facilities it's perfect for those who like to have visitors, or could equally suit two friends or family members looking to move in together. The smart shower room includes a corner shower, vanity wash hand basin and concealed cistern WC, all finished with attractive peach and white tiling. Adjacent is a good size double bedroom with built-in triple wardrobe and views over the town centre. The master bedroom is an exceptional size and also includes two double built-in wardrobes with ample scope for other freestanding furniture too. This bedroom has it's own generous en suite bathroom, again with modern suite.

Across the southerly side of the apartment is the spacious living/dining room affording lovely views towards the countryside.

Adjoining is a practical and attractive fitted kitchen with views across town towards the Blackdown Hills in the distance. The light birch fitted units include fridge freezer, gas hob, electric oven, slimline dishwasher and integrated washing machine.