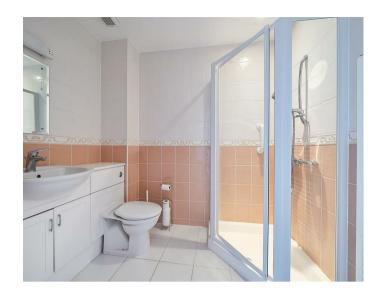

## **ACCOMMODATION**

Accessed via a ground floor communal entrance with lift and stairs, the second floor landing provides access to the front door of this apartment. Once inside, there's a good size hall with useful built-in double cupboard housing the hot water cylinder and shelving for linens, and a further storage cupboard for household items. As the property benefits from two double bedrooms and two sets of bathroom facilities it's perfect for those who like to have visitors, or could equally suit two friends or family members looking to move in together. The smart shower room includes a corner shower, vanity wash hand basin and concealed cistern WC, all finished with attractive peach and white tiling. Adjacent is a good size double bedroom with built-in triple wardrobe and views over the town centre. The master bedroom is an exceptional size and also includes two double built-in wardrobes with ample scope for other freestanding furniture too. This bedroom has it's own generous en suite bathroom, again with modern suite.