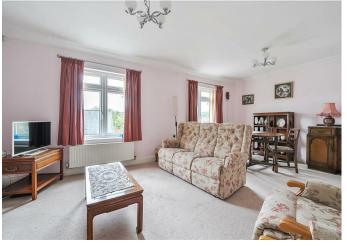

Across the southerly side of the apartment is the spacious living/dining room affording lovely views towards the countryside.

Adjoining is a practical and attractive fitted kitchen with views across town towards the Blackdown Hills in the distance. The light birch fitted units include fridge freezer, gas hob, electric oven, slimline dishwasher and integrated washing machine.