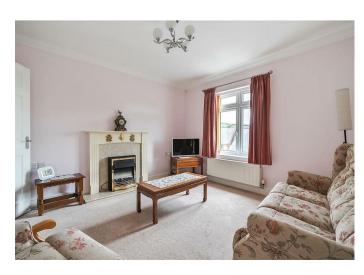

Across the southerly side of the apartment is the spacious living/dining room affording lovely views towards the countryside.

Adjoining is a practical and attractive fitted kitchen with views across town towards the Blackdown Hills in the distance. The light birch fitted units include fridge freezer, gas hob, electric oven, slimline dishwasher and integrated washing machine.

The apartment benefits from gas central heating and double glazing.