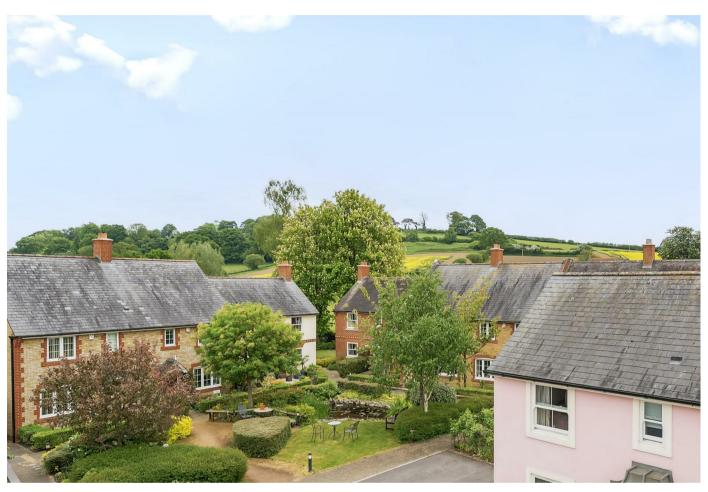

## THE PROPERTY

The second floor position of this bright and spacious apartment provides a lovely outlook to the rear over the nearby countryside and makes the most of all the available natural light. Aided by the benefit of a lift in the communal area immediately adjoining the property, this makes it a practical proposition for those over 55 looking for a low maintenance home right in the heart of the pretty town centre, and within level walk of a great range of facilities.

Across the southerly side of the apartment is the spacious living/dining room affording lovely views towards the countryside.

Adjoining is a practical and attractive fitted kitchen with views across town towards the Blackdown Hills in the distance. The light birch fitted units include fridge freezer, gas hob, electric oven, slimline dishwasher and integrated washing machine.

## **OUTSIDE**

The property is accessed through a private gated entrance giving peace of mind, with an allocated parking space for this property. There are pleasant communal gardens and an allocated area for refuse etc.