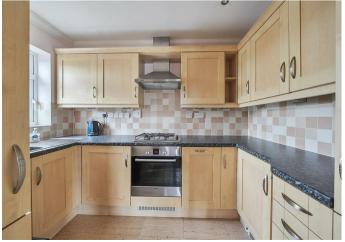

Across the southerly side of the apartment is the spacious living/dining room affording lovely views towards the countryside.

Adjoining is a practical and attractive fitted kitchen with views across town towards the Blackdown Hills in the distance. The light birch fitted units include fridge freezer, gas hob, electric oven, slimline dishwasher and integrated washing machine.