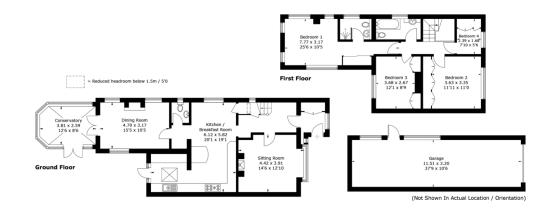

The first floor is made up of a large double en-suite master bedroom, two further double bedrooms, a single bedroom and a family bathroom.

Room sizes:

- Front Reception: 20'1 × 13'1 (6.13m × 4m)
- Kitchen/Breakfast Room: 20'1 × 12'5 (6.12m × 3.78m)

- Dining Room: 15'1 × 10'4 (4.6m × 3.15m)
- Utility Area: 8'6 × 8'2 (2.58m × 2.49m)

٠

- Bedroom 1: 25'4 × 19'3 (7.72m × 5.87m)
- Bedroom 2: 12'4 × 11'3 (3.77m × 3.42m)
- Bedroom 3: 12'4 × 8' (3.77m × 2.44m)
- Bedroom 4: 7'5 × 5'7 (2.25m × 1.7m)
- Garage: 37'10 × 10'2 (11.54m × 3.1m)

#### Beechbank, Yapton Lane, BN18 OAN

Approximate Gross Internal Area = 150.5 sq m / 1620 sq ft Garage = 39.6 sq m / 426 sq ft Total = 190.1 sq m / 2046 sq ft

PRODUCED FOR NEXA PROPERTIES Whilst every attempt has been made to ensure the accuracy of the floorplan, measurements of doors, windows and rooms are approximate. These plans are for representation purposes only as defined by RICS Code of Measuring Practice and used as such by any prospective purchaser. (ID747858)