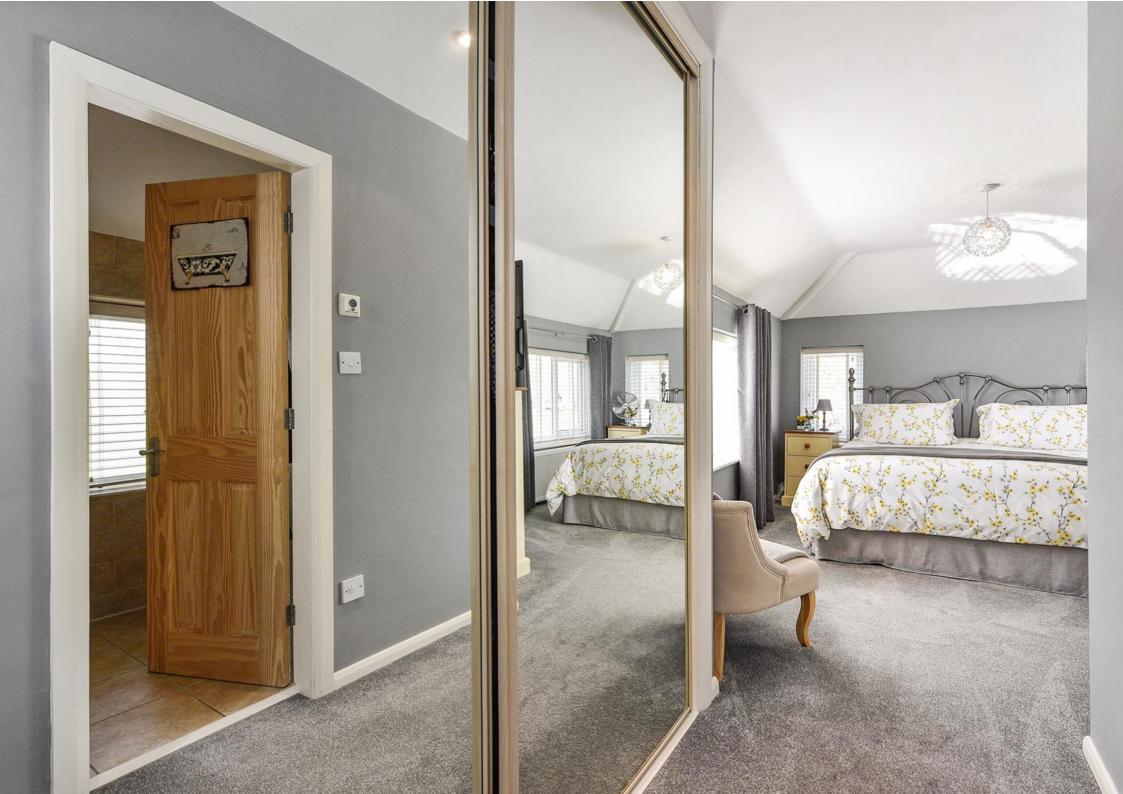

The first floor is made up of a large double en-suite master bedroom, two further double bedrooms, a single bedroom and a family bathroom.

Room sizes:

- Front Reception: 20'1 × 13'1 (6.13m × 4m)
- Kitchen/Breakfast Room: 20'1 × 12'5 (6.12m × 3.78m)