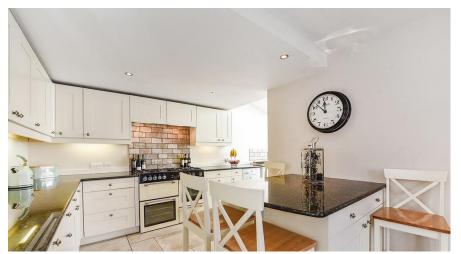

The property itself has an inherent feeling of space where ever you go. The downstairs is laid out in a horseshoe shape with the kitchen/diner leading around to a rear reception / dining room and the conservatory. A cosy reception from to the front of the house finishes off a really well laid out living space.

The first floor is made up of a large double en-suite master bedroom, two further double bedrooms, a single bedroom and a family bathroom.

Room sizes:

- Front Reception: 20'1 × 13'1 (6.13m × 4m)
- Kitchen/Breakfast Room: 20'1 × 12'5 (6.12m × 3.78m)