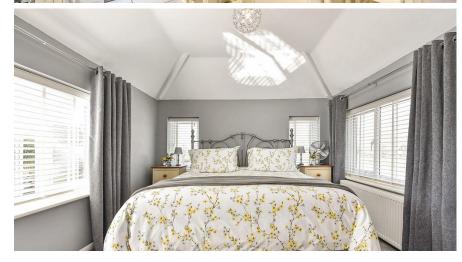

The property itself has an inherent feeling of space where ever you go. The downstairs is laid out in a horseshoe shape with the kitchen/diner leading around to a rear reception / dining room and the conservatory. A cosy reception from to the front of the house finishes off a really well laid out living space.

The first floor is made up of a large double en-suite master bedroom, two further double bedrooms, a single bedroom and a family bathroom.

Room sizes:

- Front Reception: 20'1 × 13'1 (6.13m × 4m)
- Kitchen/Breakfast Room: 20'1 × 12'5 (6.12m × 3.78m)