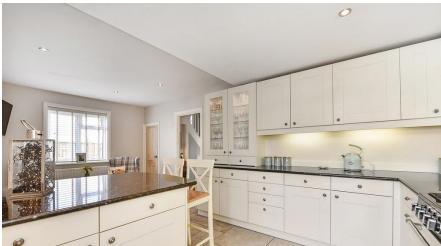

The property itself has an inherent feeling of space where ever you go. The downstairs is laid out in a horseshoe shape with the kitchen/diner leading around to a rear reception / dining room and the conservatory. A cosy reception from to the front of the house finishes off a really well laid out living space.

The first floor is made up of a large double en-suite master bedroom, two further double bedrooms, a single bedroom and a family bathroom.

Room sizes:

- Front Reception: 20'1 × 13'1 (6.13m × 4m)
- Kitchen/Breakfast Room: 20'1 × 12'5 (6.12m × 3.78m)