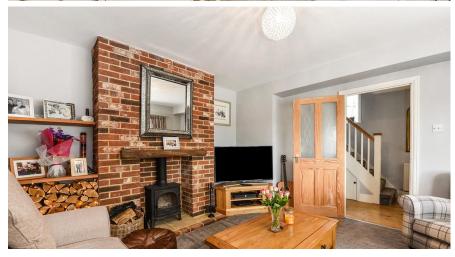

The property itself has an inherent feeling of space where ever you go. The downstairs is laid out in a horseshoe shape with the kitchen/diner leading around to a rear reception / dining room and the conservatory. A cosy reception from to the front of the house finishes off a really well laid out living space.