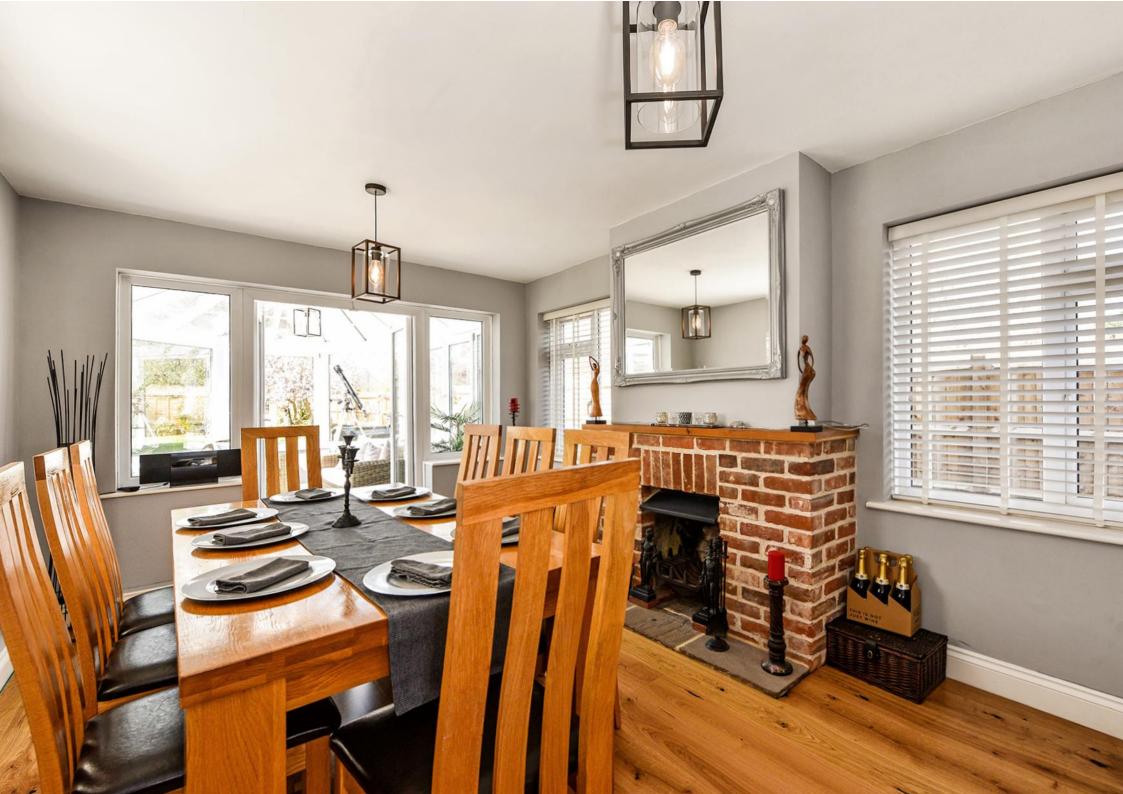

The property itself has an inherent feeling of space where ever you go. The downstairs is laid out in a horseshoe shape with the kitchen/diner leading around to a rear reception / dining room and the conservatory. A cosy reception from to the front of the house finishes off a really well laid out living space.

- Dining Room: 15'1 × 10'4 (4.6m × 3.15m)
- Utility Area: 8'6 × 8'2 (2.58m × 2.49m)

٠

- Bedroom 1: 25'4 × 19'3 (7.72m × 5.87m)
- Bedroom 2: 12'4 × 11'3 (3.77m × 3.42m)
- Bedroom 3: 12'4 × 8' (3.77m × 2.44m)
- Bedroom 4: 7'5 × 5'7 (2.25m × 1.7m)
- Garage: 37'10 × 10'2 (11.54m × 3.1m)