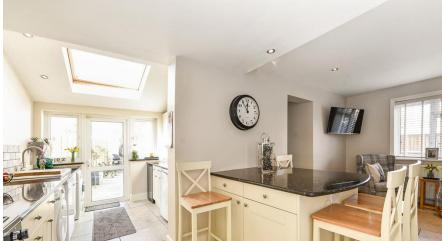

The property itself has an inherent feeling of space where ever you go. The downstairs is laid out in a horseshoe shape with the kitchen/diner leading around to a rear reception / dining room and the conservatory. A cosy reception from to the front of the house finishes off a really well laid out living space.

The first floor is made up of a large double en-suite master bedroom, two further double bedrooms, a single bedroom and a family bathroom.

Room sizes:

- Front Reception: 20'1 × 13'1 (6.13m × 4m)
- Kitchen/Breakfast Room: 20'1 × 12'5 (6.12m × 3.78m)