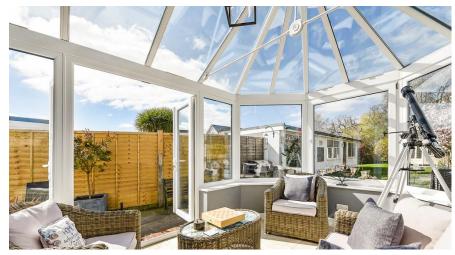

The property itself has an inherent feeling of space where ever you go. The downstairs is laid out in a horseshoe shape with the kitchen/diner leading around to a rear reception / dining room and the conservatory. A cosy reception from to the front of the house finishes off a really well laid out living space.