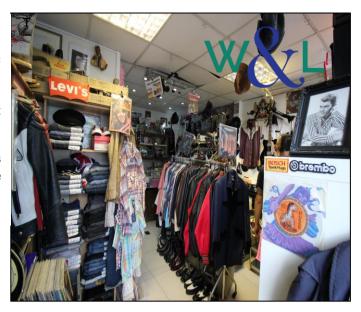

#### **Description & Measurements**

The property comprises a single storey, mid-terrace retail unit with sales area, staff area and WC.

There is on street parking available in The Square, and it is noted that this property sits within a Conservation Area of Titchfield Village.

The following are the approximate areas and measurements.

|            | Sq m | Sq ft |  |
|------------|------|-------|--|
| Sales area | 18.3 | 197   |  |
| Staff area | 3.4  | 37    |  |
| Total NIA  | 21.7 | 234   |  |
| WC         |      |       |  |