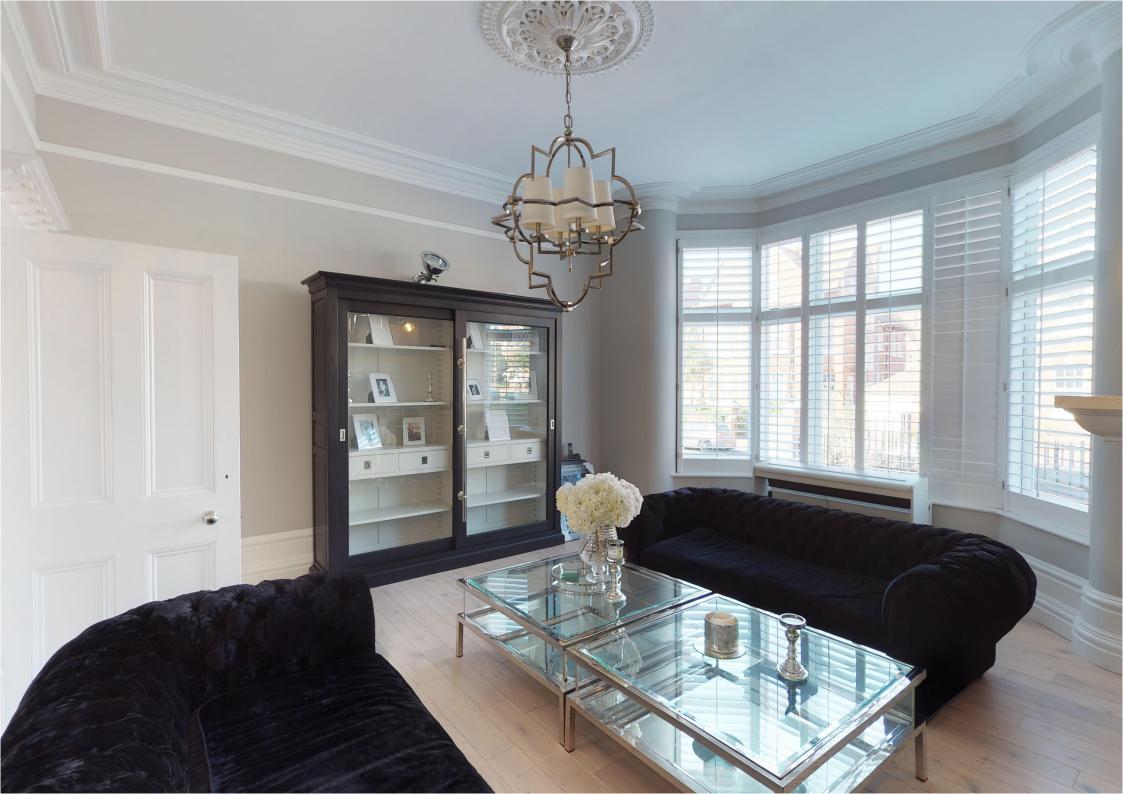

Downstairs has been fully renovated with a stunning basement level boasting a spectacular cinema room, utility space and separate reception perfectly set up for a gym or laundry room. Although the property has been fully renovated with bespoke features throughout the current residents have kept the original Victorian features and when you combine the two this makes for the perfect family home.

Arranged over four floors, it comprises on the ground floor of entrance hallway leading to two separate reception areas, w.c. and kitchen/diner with bifolding doors leading to the low