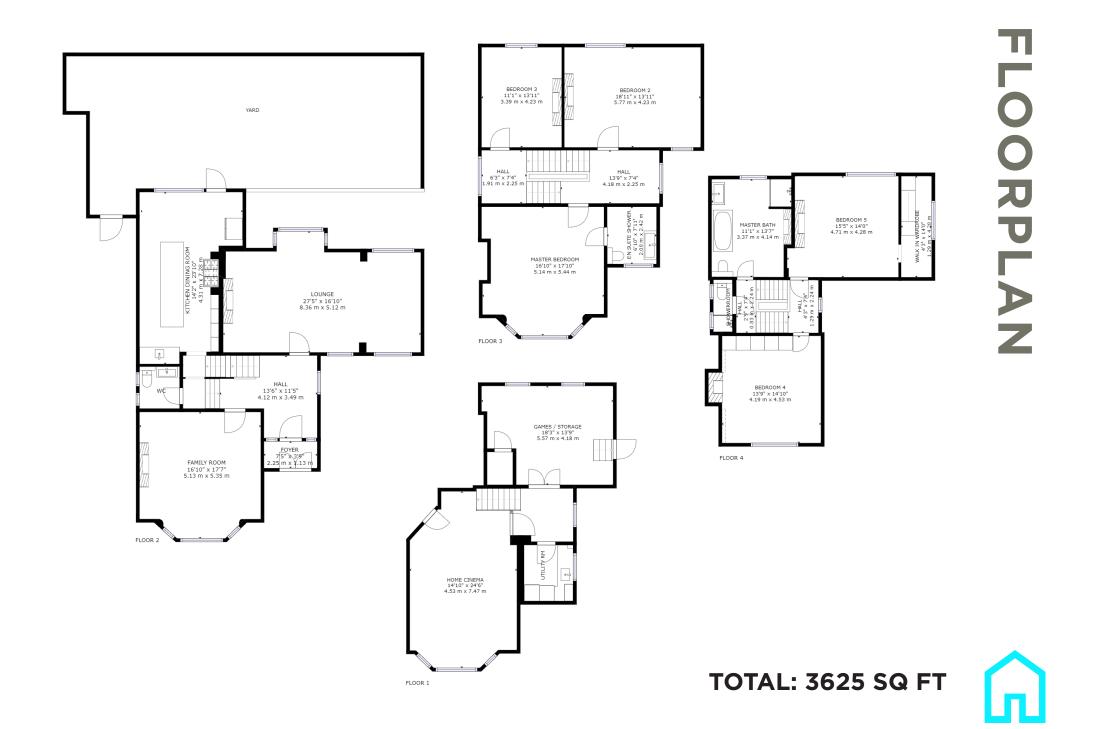

As you lead up through this quintessential home, all bedrooms are vast in size and further bonuses include the four piece bathroom suite and en-suite bathroom with his and hers separate showers.

This extensive and impressive accommodation welcomes you with a security gated entrance and spacious driveway and internally provides 3625 sq ft of living space.

Arranged over four floors, it comprises on the ground floor of entrance hallway leading to two separate reception areas, w.c. and kitchen/diner with bifolding doors leading to the low