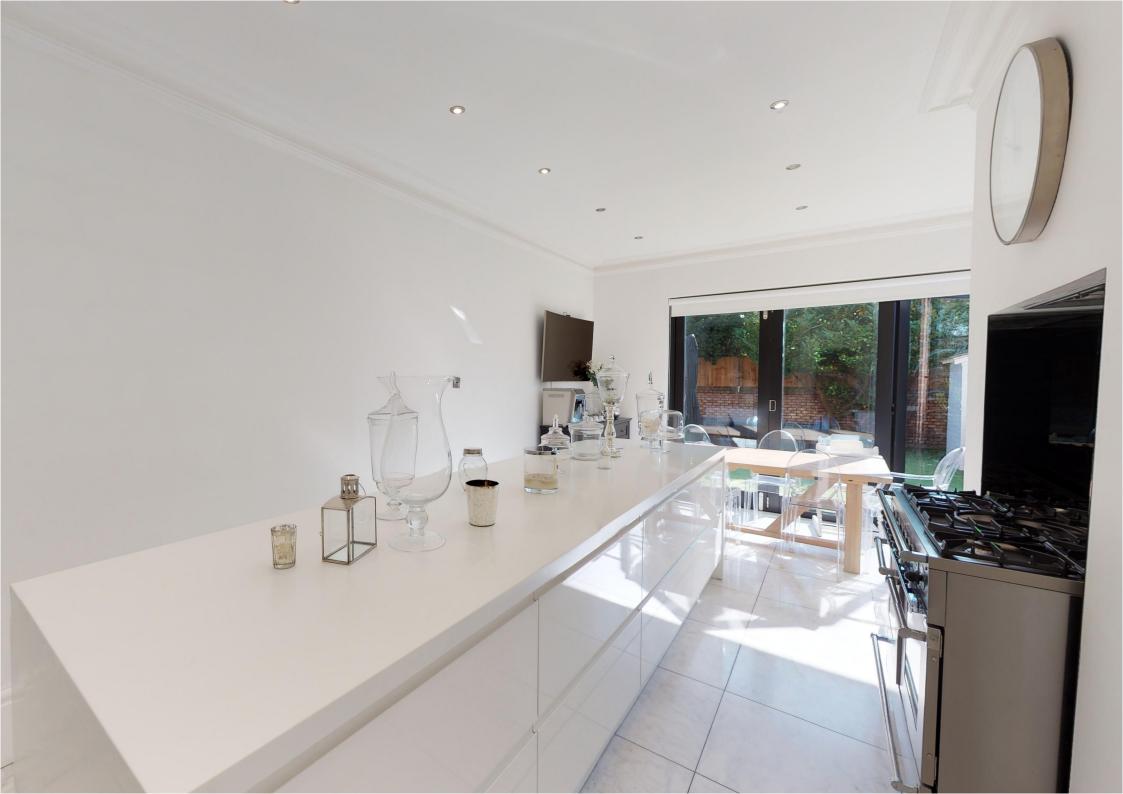

Arranged over four floors, it comprises on the ground floor of entrance hallway leading to two separate reception areas, w.c. and kitchen/diner with bifolding doors leading to the low