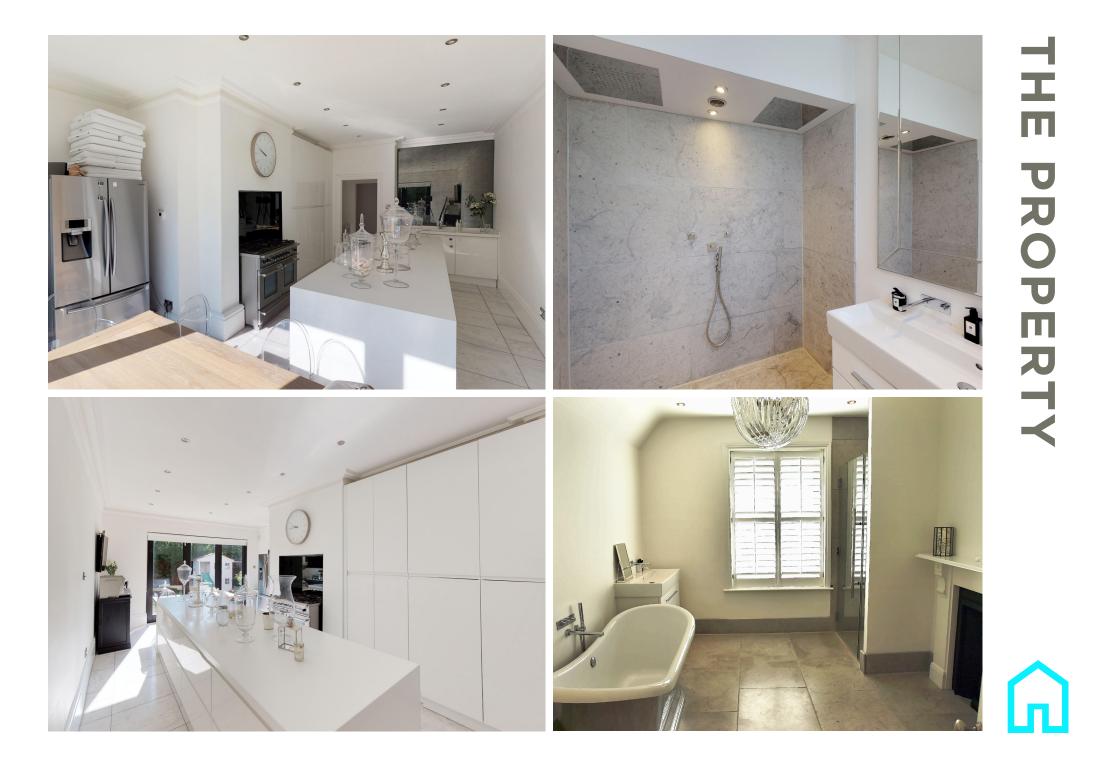

Downstairs has been fully renovated with a stunning basement level boasting a spectacular cinema room, utility space and separate reception perfectly set up for a gym or laundry room. Although the property has been fully renovated with bespoke features throughout the current residents have kept the original Victorian features and when you combine the two this makes for the perfect family home.

Arranged over four floors, it comprises on the ground floor of entrance hallway leading to two separate reception areas, w.c. and kitchen/diner with bifolding doors leading to the low