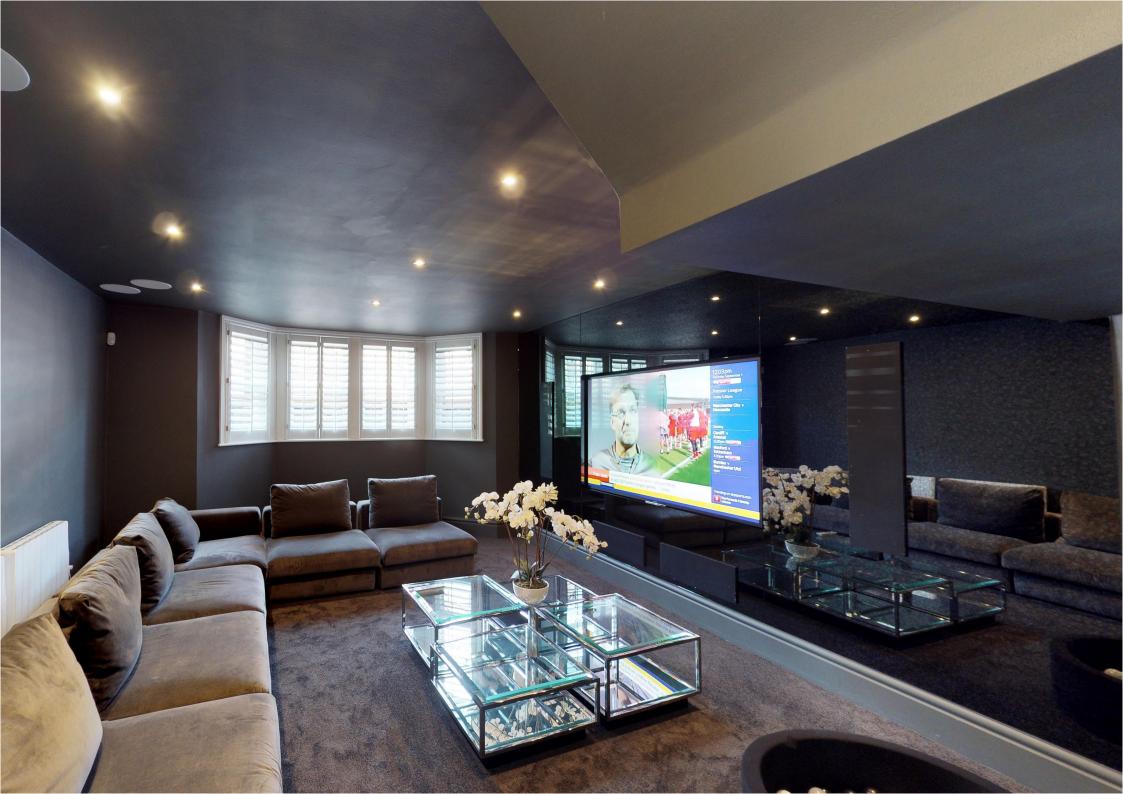

Downstairs has been fully renovated with a stunning basement level boasting a spectacular cinema room, utility space and separate reception perfectly set up for a gym or laundry room. Although the property has been fully renovated with bespoke features throughout the current residents have kept the original Victorian features and when you combine the two this makes for the perfect family home.