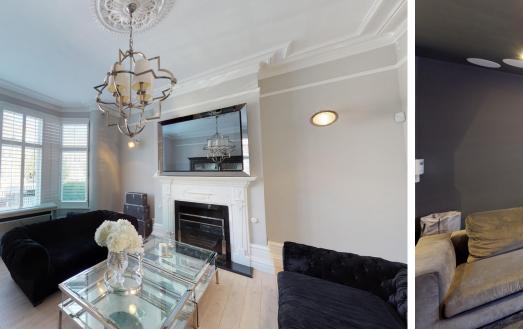

Downstairs has been fully renovated with a stunning basement level boasting a spectacular cinema room, utility space and separate reception perfectly set up for a gym or laundry room. Although the property has been fully renovated with bespoke features throughout the current residents have kept the original Victorian features and when you combine the two this makes for the perfect family home.