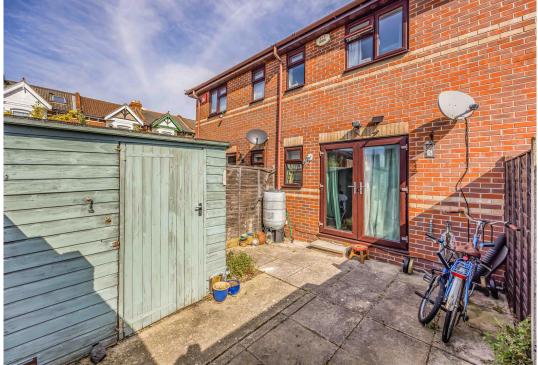

The property features off-road parking for two vehicles sideby-side, a significant advantage in a bustling area where parking is often at a premium. To the rear, the small southfacing courtyard garden provides a bright and private outdoor retreat, perfect for enjoying morning coffee, alfresco dining, or unwinding in the sun. There's also the added benefit of a rear access gate and a handy storage shed, ideal for bikes, gardening tools, or outdoor gear.

Inside, the home offers a well-proportioned layout with two bedrooms, making it perfectly suited for couples or young families. The living space is practical and welcoming, while the kitchen and bathroom provide a great foundation with scope for light updates. While the property would benefit from a little cosmetic refresh and minor improvements, these are largely superficial and have been fairly reflected in the competitive asking price—allowing buyers the chance to put their own stamp on the home.