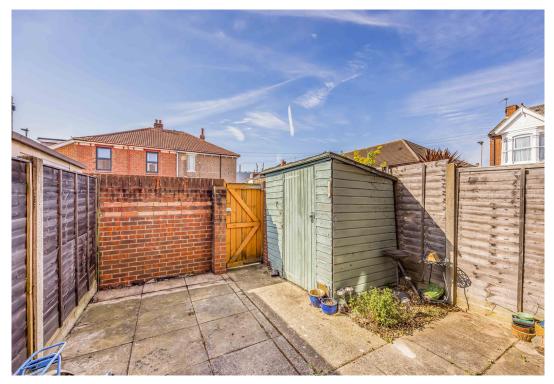

The property features off-road parking for two vehicles sideby-side, a significant advantage in a bustling area where parking is often at a premium. To the rear, the small southfacing courtyard garden provides a bright and private outdoor retreat, perfect for enjoying morning coffee, alfresco dining, or unwinding in the sun. There's also the added benefit of a rear access gate and a handy storage shed, ideal for bikes, gardening tools, or outdoor gear.