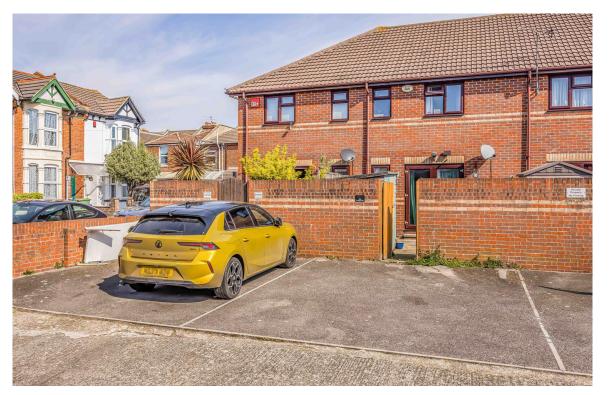

The property features off-road parking for two vehicles sideby-side, a significant advantage in a bustling area where parking is often at a premium. To the rear, the small southfacing courtyard garden provides a bright and private outdoor retreat, perfect for enjoying morning coffee, alfresco dining, or unwinding in the sun. There's also the added benefit of a rear access gate and a handy storage shed, ideal for bikes, gardening tools, or outdoor gear.