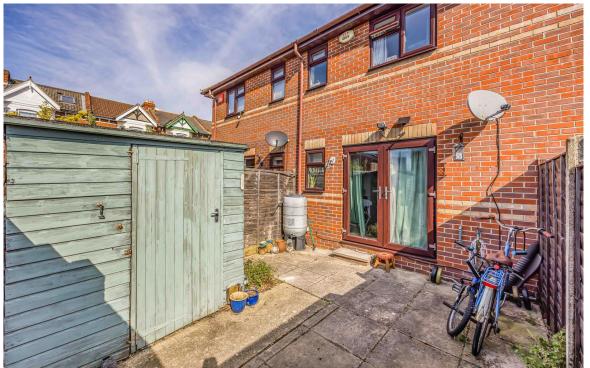

The property features off-road parking for two vehicles sideby-side, a significant advantage in a bustling area where parking is often at a premium. To the rear, the small southfacing courtyard garden provides a bright and private outdoor retreat, perfect for enjoying morning coffee, alfresco dining, or unwinding in the sun. There's also the added benefit of a rear access gate and a handy storage shed, ideal for bikes, gardening tools, or outdoor gear.