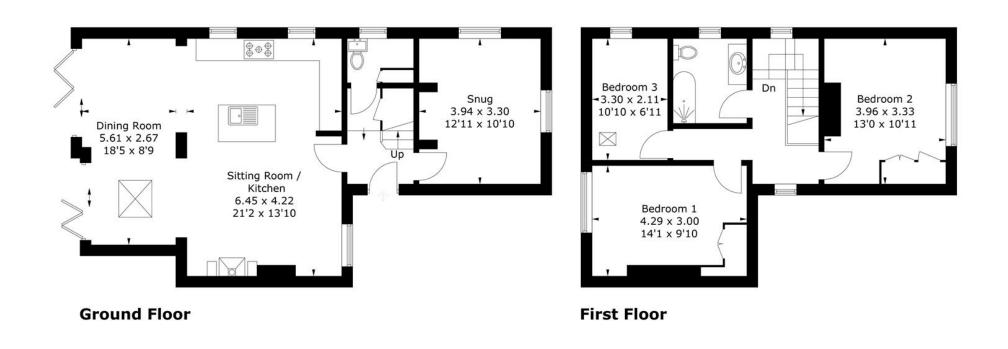

#### 92, Orchard Street, PO19 1DE

Ð

Approximate Gross Internal Area = 112.9 sq m / 1215 sq ft

#### PRODUCED FOR NEXA PROPERTIES

Whilst every attempt has been made to ensure the accuracy of the floorplan, measurements of doors, windows and rooms are approximate. These plans are for representation purposes only as defined by RICS Code of Measuring Practice and used as such by any prospective purchaser. (ID1085796)