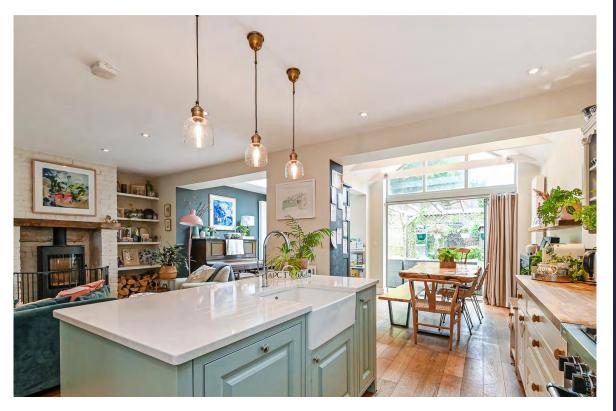

The heart of the home, the kitchen area, is truly impressive. It boasts shaker-style units, a sophisticated mix of marble and solid wood worktops, a Belfast sink, an integrated dishwasher, and a 5-ring gas Rangemaster with an extractor hood overhead. The wooden flooring extends through the living area, complete with a log burner, and into the dining area, where a feature apex ceiling and double bi-fold doors lead out to the garden, creating a seamless indoor-outdoor living experience.