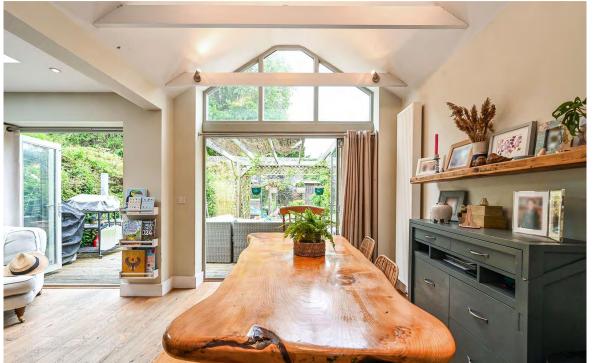

The heart of the home, the kitchen area, is truly impressive. It boasts shaker-style units, a sophisticated mix of marble and solid wood worktops, a Belfast sink, an integrated dishwasher, and a 5-ring gas Rangemaster with an extractor hood overhead. The wooden flooring extends through the living area, complete with a log burner, and into the dining area, where a feature apex ceiling and double bi-fold doors lead out to the garden, creating a seamless indoor-outdoor living experience.