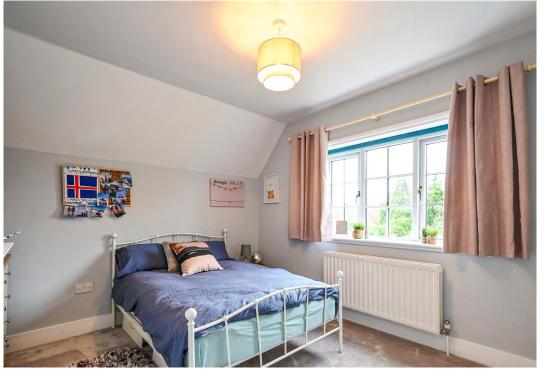

There is a separate cloakroom, which has been thoughtfully designed to house the laundry facilities, adding convenience and functionality of the home.

Ascend the staggered staircase with panel effect walls and a charming porthole window to the landing. Here, you will find the family bathroom, equipped with a modern white suite including a bath with a shower overhead, a W.C., and a sink with a vanity unit. The property offers three bedrooms, two of which are doubles, each featuring fitted wardrobes and decorative fire surrounds. The main bedroom offers spectacular views of the City Walls and the Cathedral.