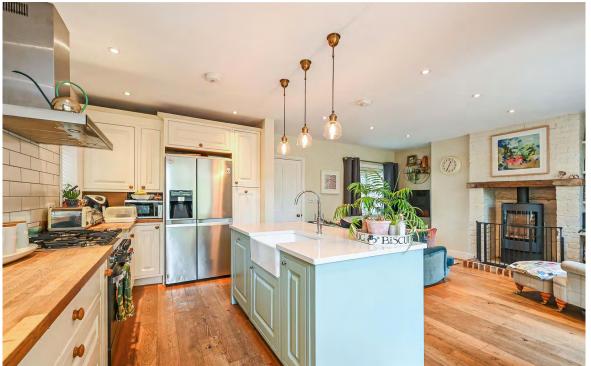

The heart of the home, the kitchen area, is truly impressive. It boasts shaker-style units, a sophisticated mix of marble and solid wood worktops, a Belfast sink, an integrated dishwasher, and a 5-ring gas Rangemaster with an extractor hood overhead. The wooden flooring extends through the living area, complete with a log burner, and into the dining area, where a feature apex ceiling and double bi-fold doors lead out to the garden, creating a seamless indoor-outdoor living experience.