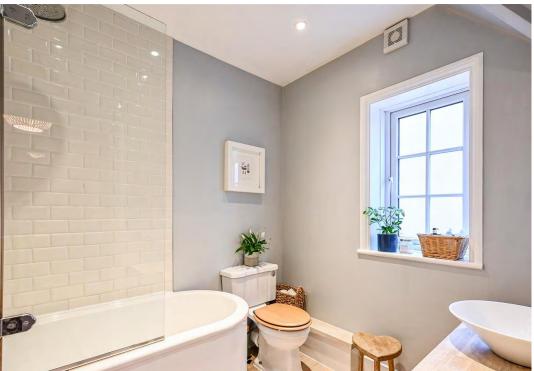

There is a separate cloakroom, which has been thoughtfully designed to house the laundry facilities, adding convenience and functionality of the home.

Ascend the staggered staircase with panel effect walls and a charming porthole window to the landing. Here, you will find the family bathroom, equipped with a modern white suite including a bath with a shower overhead, a W.C., and a sink with a vanity unit. The property offers three bedrooms, two of which are doubles, each featuring fitted wardrobes and decorative fire surrounds. The main bedroom offers spectacular views of the City Walls and the Cathedral.