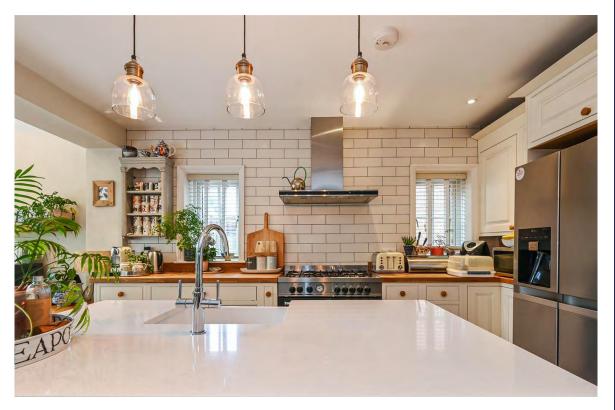

The heart of the home, the kitchen area, is truly impressive. It boasts shaker-style units, a sophisticated mix of marble and solid wood worktops, a Belfast sink, an integrated dishwasher, and a 5-ring gas Rangemaster with an extractor hood overhead. The wooden flooring extends through the living area, complete with a log burner, and into the dining area, where a feature apex ceiling and double bi-fold doors lead out to the garden, creating a seamless indoor-outdoor living experience.