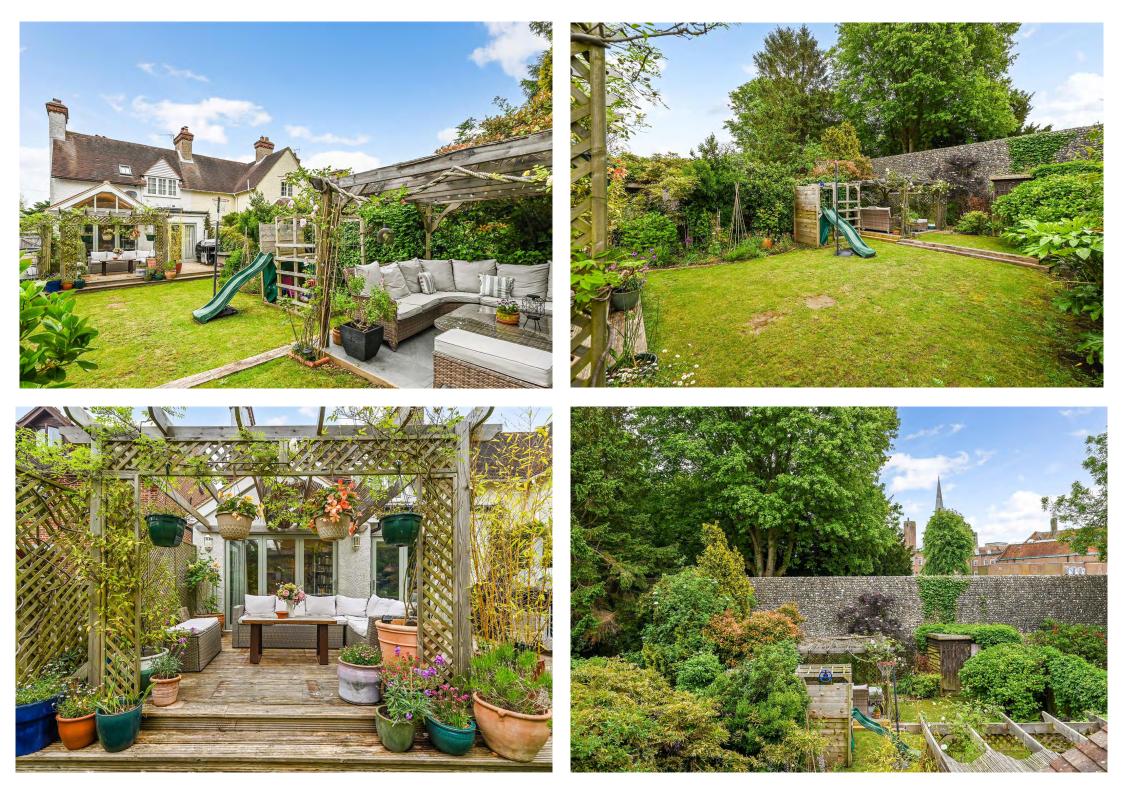

The south-easterly garden is a true highlight, backing onto the North City Walls and featuring two decked entertaining areas amidst a plethora of mature flora, ensuring both shade and sun throughout the day. A useful side access allows for additional storage and convenient entry to the front driveway, making this property as practical as it is beautiful.