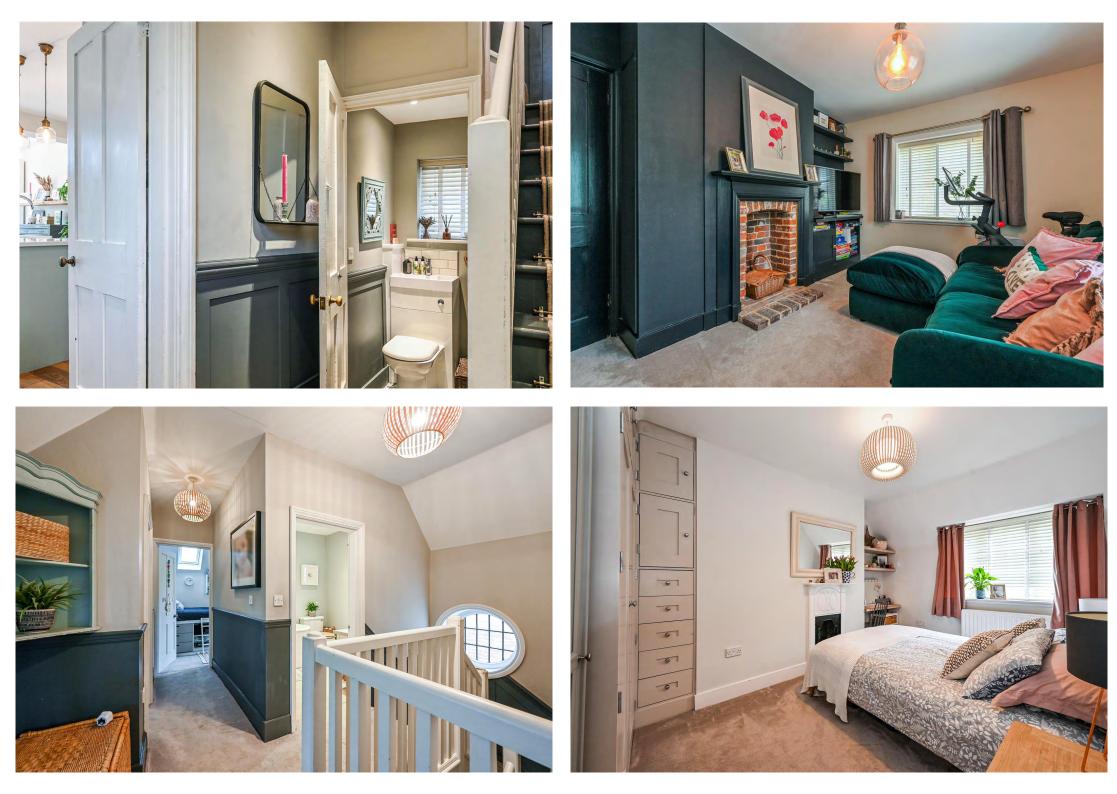

There is a separate cloakroom, which has been thoughtfully designed to house the laundry facilities, adding convenience and functionality of the home.

Ascend the staggered staircase with panel effect walls and a charming porthole window to the landing. Here, you will find the family bathroom, equipped with a modern white suite including a bath with a shower overhead, a W.C., and a sink with a vanity unit. The property offers three bedrooms, two of which are doubles, each featuring fitted wardrobes and decorative fire surrounds. The main bedroom offers spectacular views of the City Walls and the Cathedral.