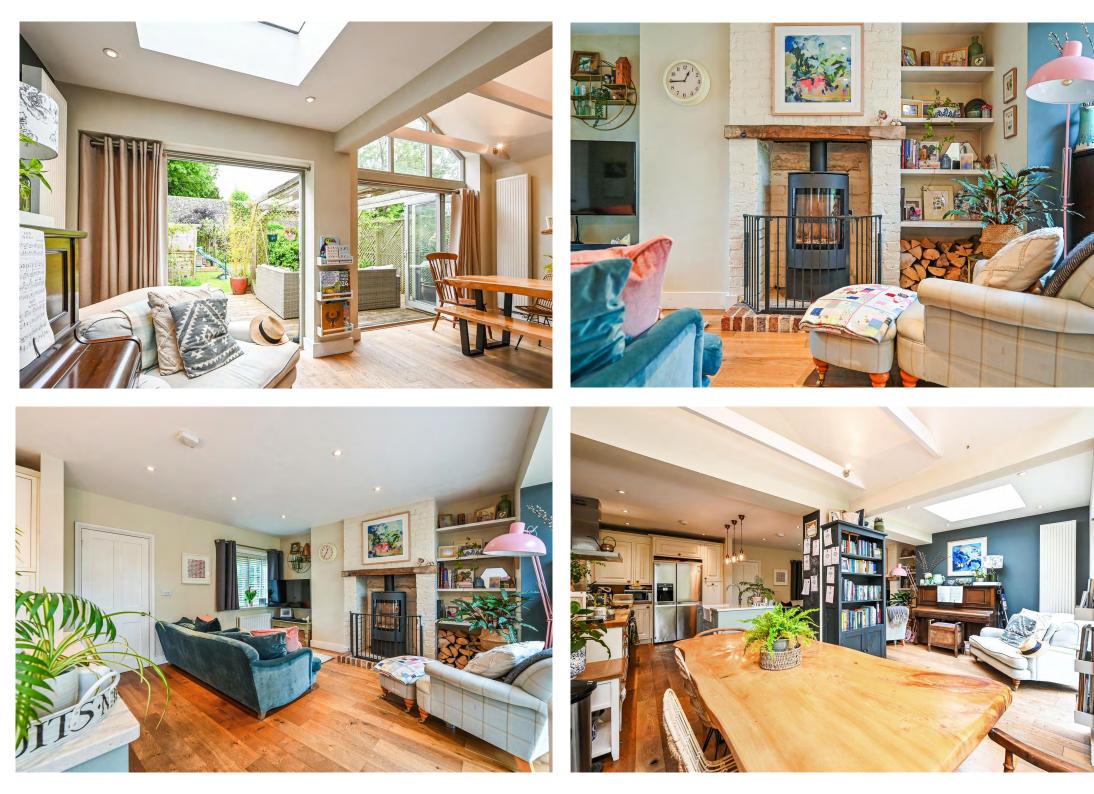

# ABOUT THE PROPERTY

Step into this enchanting home, seamlessly blending period charm with modern comfort.

The entrance hallway leads to a cosy snug, featuring a beautiful exposed brickwork fireplace and surround with fitted bookshelves and a cupboard underneath, perfect for a TV room.

The heart of the home, the kitchen area, is truly impressive. It boasts shaker-style units, a sophisticated mix of marble and solid wood worktops, a Belfast sink, an integrated dishwasher, and a 5-ring gas Rangemaster with an extractor hood overhead. The wooden flooring extends through the living area, complete with a log burner, and into the dining area, where a feature apex ceiling and double bi-fold doors lead out to the garden, creating a seamless indoor-outdoor living experience.

The south-easterly garden is a true highlight, backing onto the North City Walls and featuring two decked entertaining areas amidst a plethora of mature flora, ensuring both shade and sun throughout the day. A useful side access allows for additional storage and convenient entry to the front driveway, making this property as practical as it is beautiful.