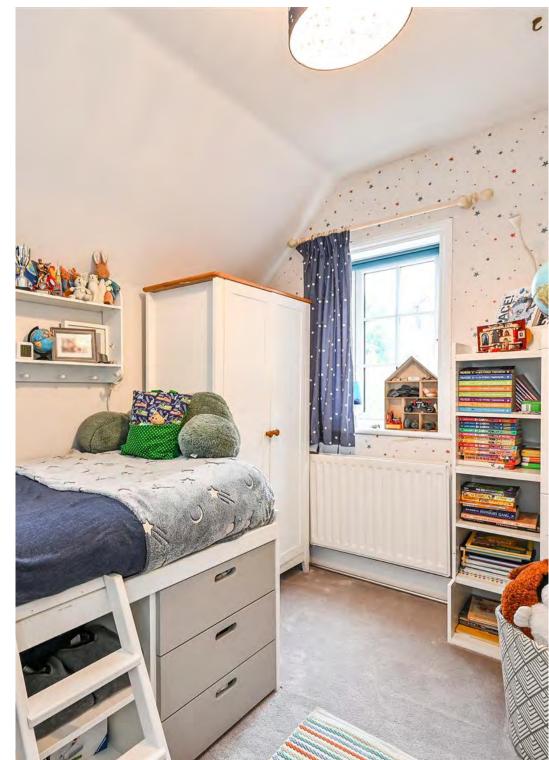

There is a separate cloakroom, which has been thoughtfully designed to house the laundry facilities, adding convenience and functionality of the home.

Ascend the staggered staircase with panel effect walls and a charming porthole window to the landing. Here, you will find the family bathroom, equipped with a modern white suite including a bath with a shower overhead, a W.C., and a sink with a vanity unit. The property offers three bedrooms, two of which are doubles, each featuring fitted wardrobes and decorative fire surrounds. The main bedroom offers spectacular views of the City Walls and the Cathedral.