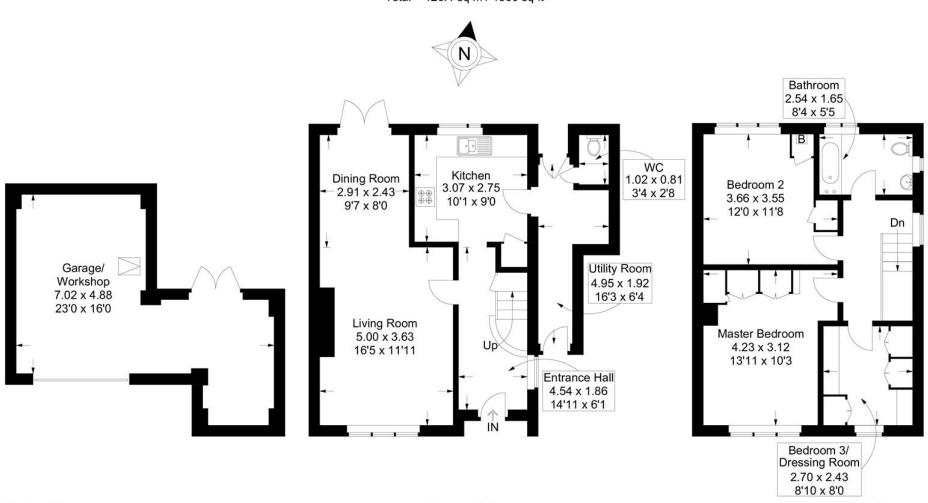

#### Fortunes Way, Farlington

Approximate Gross Internal Area = 98.7 sq m / 1062 sq ft
Outbuilding = 27.7 sq m / 298 sq ft
Total = 126.4 sq m / 1360 sq ft

Outbuilding Ground Floor First Floor