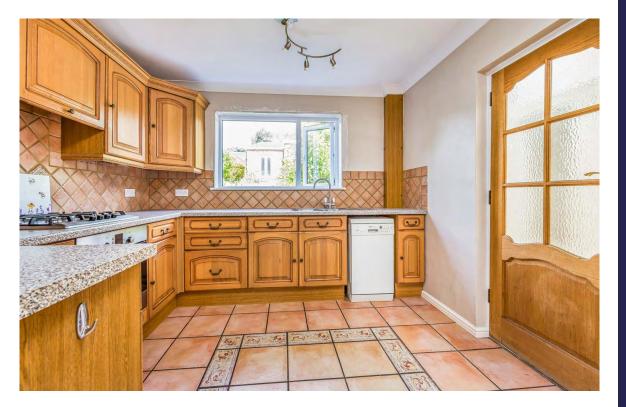

Adjacent to the living and dining area is a well-appointed kitchen, equipped with modern appliances and ample storage space. The kitchen also features a convenient utility area to the side, providing additional workspace and housing laundry facilities, ensuring practicality and ease of living.