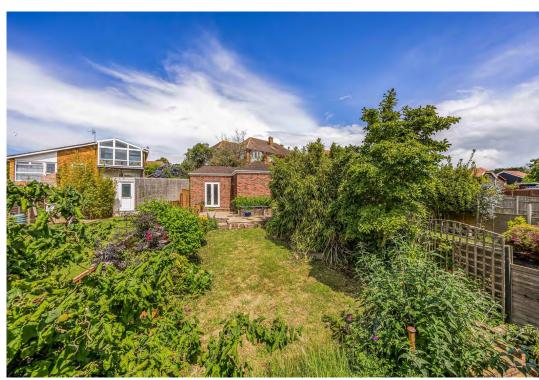

Externally, the property includes a well-maintained garden, offering a perfect setting for outdoor activities, gardening, or simply enjoying the fresh air. The elevated position of the home not only provides stunning views but also ensures privacy and a sense of seclusion.

At the top of the garden, you will find a large garage/games room conversion, which adds significant value and functionality to the property. This versatile space has vehicular access to the rear, making it easily accessible and highly convenient. The conversion holds immense potential and can be further transformed to suit various needs, such as a stylish bar, a cinema room, or any number of creative uses. The list is endless, allowing you to tailor this space to perfectly match your lifestyle and preferences.