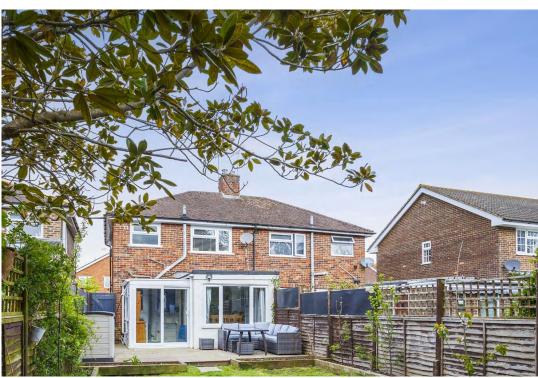

The heart of the home is the open plan kitchen and dining room. Accessible from the sitting room, this space is ideal for family meals and entertaining guests. The kitchen is well-appointed and seamlessly flows into the dining area, which then leads into a charming garden room. Sliding doors from the garden room provide direct access to the patio and garden, enhancing the indoor-outdoor living experience.

Externally, the front of the house features a double driveway with parking for two cars. The rear garden is a particular highlight, offering a large gym/workshop that is perfect as a home office or storage space. The garden is primarily laid to lawn, complemented by raised shrub beds and a patio area off the back of the house. Additionally, a large wooden shed is situated at the bottom of the garden, providing ample storage.