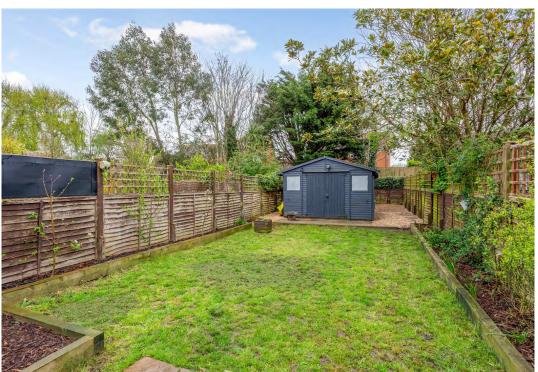

Externally, the front of the house features a double driveway with parking for two cars. The rear garden is a particular highlight, offering a large gym/workshop that is perfect as a home office or storage space. The garden is primarily laid to lawn, complemented by raised shrub beds and a patio area off the back of the house. Additionally, a large wooden shed is situated at the bottom of the garden, providing ample storage.