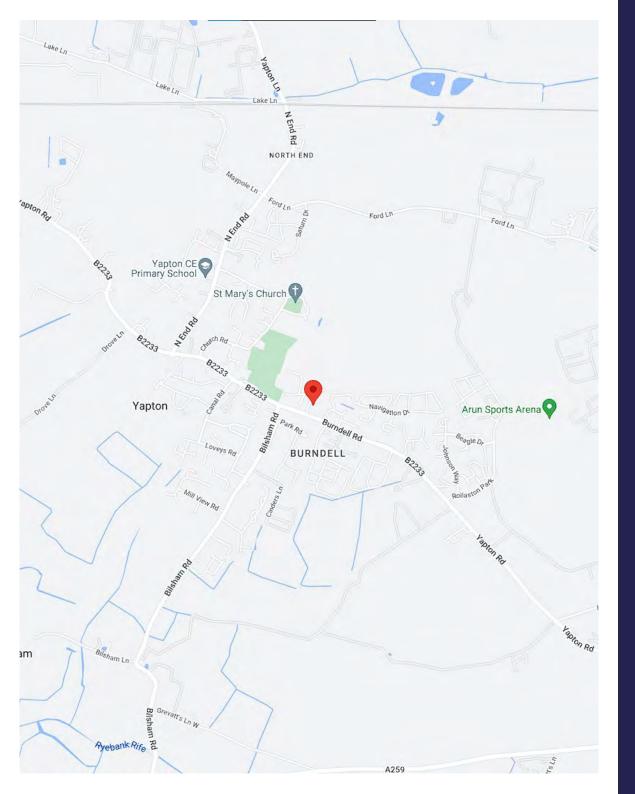

# ABOUT THE PROPERTY

Yapton village offers a selection of local shops, a parish church, and a public house, ensuring all essential amenities are within easy reach. The village lies approximately 8.5 miles southeast of the City of Chichester and 3 miles west of Arundel, both of which provide a comprehensive range of facilities. For commuters, Barnham station is approximately 1.5 miles away, offering services along the coast and up to London Victoria via Gatwick Airport. The Goodwood Estate, located 8.5 miles to the north, provides a golf and leisure club, along with hosting Glorious Goodwood horse racing and motor events such as The Festival of Speed. Additionally, the nearby Baliffscourt Hotel and Spa in Climping offers luxurious amenities and access to beautiful beaches.