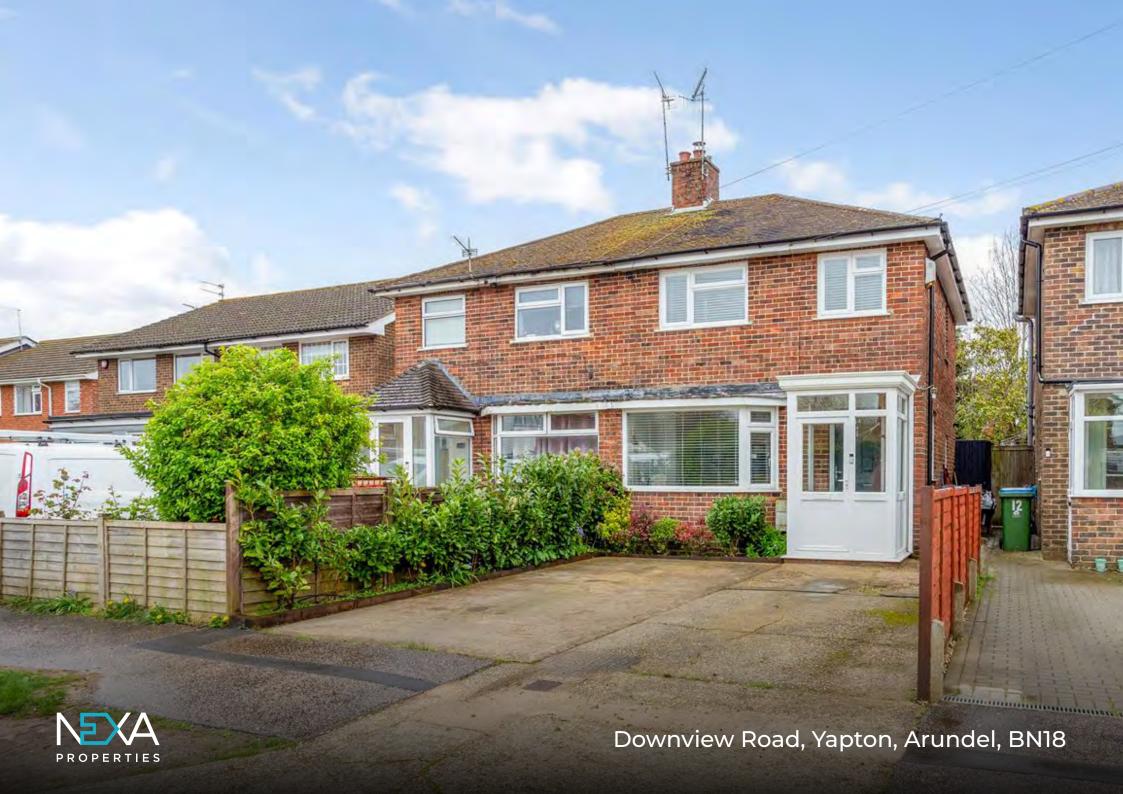

### AT A GLANCE

- SEMI-DETATCHED HOUSE
- ☐ 3 BEDROOMS
- apen plan kitchen/dining area
- **S** GARDEN ROOM
- MODERN FITTED BATHROOM
- A DRIVEWAY
- > EAST FACING GARDEN

Externally, the front of the house features a double driveway with parking for two cars. The rear garden is a particular highlight, offering a large gym/workshop that is perfect as a home office or storage space. The garden is primarily laid to lawn, complemented by raised shrub beds and a patio area off the back of the house. Additionally, a large wooden shed is situated at the bottom of the garden, providing ample storage.