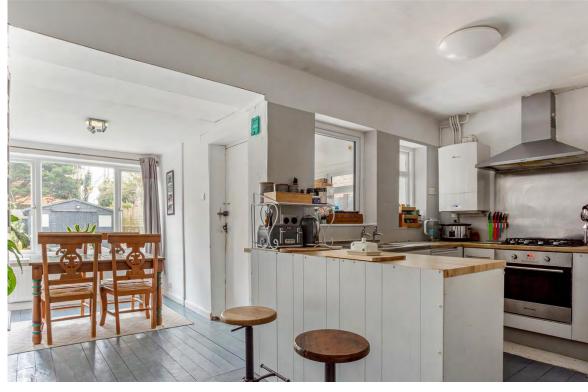

The heart of the home is the open plan kitchen and dining room. Accessible from the sitting room, this space is ideal for family meals and entertaining guests. The kitchen is well-appointed and seamlessly flows into the dining area, which then leads into a charming garden room. Sliding doors from the garden room provide direct access to the patio and garden, enhancing the indoor-outdoor living experience.