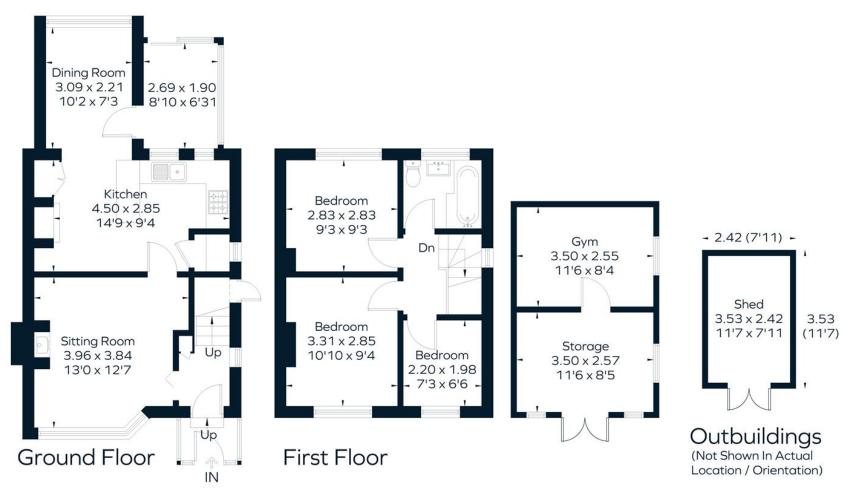

This well-presented family home combines modern comforts with practical features, making it an ideal residence in a convenient and desirable location.

Approximate Floor Area =  $80.4 \, \text{sq m} / 865 \, \text{sq ft}$ Outbuildings =  $18.3 \, \text{sq m} / 197 \, \text{sq ft}$  (Excluding Shed) Total =  $98.7 \, \text{sq m} / 1062 \, \text{sq ft}$ 

This floor plan has been drawn in accordance with RICS Property Measurement 2nd edition.

All measurements, including the floor area, are approximate and for illustrative purposes only. @fourwalls-group.com #65686