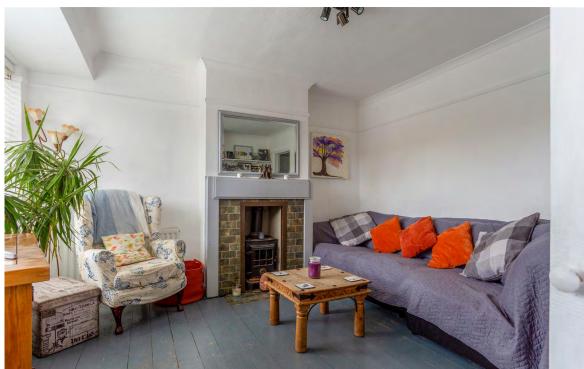

### ABOUT THE PROPERTY

Upon entering, you are greeted by a welcoming entrance porch that leads into the main hallway. The sitting room, with its large front-facing window and beautiful feature fireplace, creates a cozy atmosphere perfect for relaxing evenings.