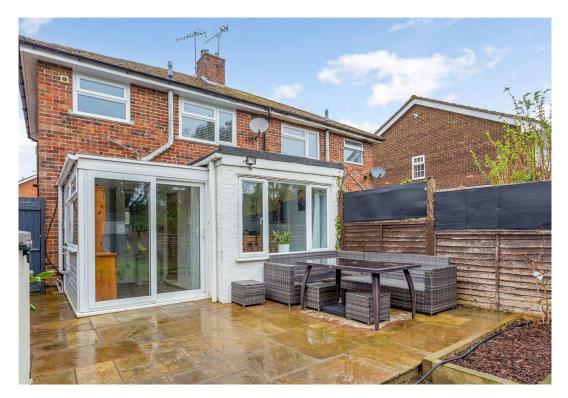

The heart of the home is the open plan kitchen and dining room. Accessible from the sitting room, this space is ideal for family meals and entertaining guests. The kitchen is well-appointed and seamlessly flows into the dining area, which then leads into a charming garden room. Sliding doors from the garden room provide direct access to the patio and garden, enhancing the indoor-outdoor living experience.

Externally, the front of the house features a double driveway with parking for two cars. The rear garden is a particular highlight, offering a large gym/workshop that is perfect as a home office or storage space. The garden is primarily laid to lawn, complemented by raised shrub beds and a patio area off the back of the house. Additionally, a large wooden shed is situated at the bottom of the garden, providing ample storage.