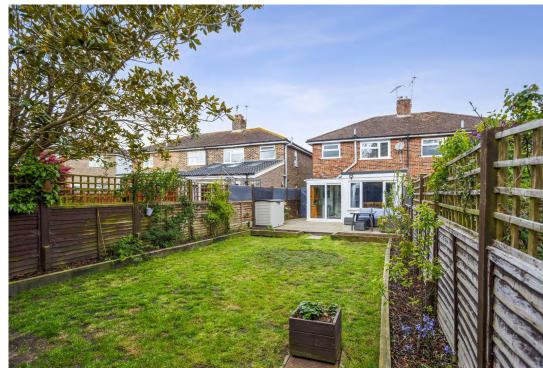

The heart of the home is the open plan kitchen and dining room. Accessible from the sitting room, this space is ideal for family meals and entertaining guests. The kitchen is well-appointed and seamlessly flows into the dining area, which then leads into a charming garden room. Sliding doors from the garden room provide direct access to the patio and garden, enhancing the indoor-outdoor living experience.

Externally, the front of the house features a double driveway with parking for two cars. The rear garden is a particular highlight, offering a large gym/workshop that is perfect as a home office or storage space. The garden is primarily laid to lawn, complemented by raised shrub beds and a patio area off the back of the house. Additionally, a large wooden shed is situated at the bottom of the garden, providing ample storage.