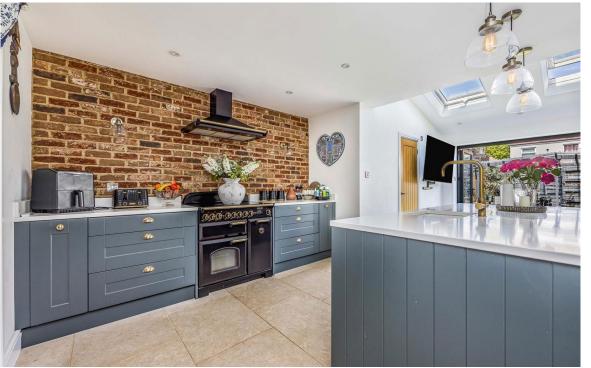

The heart of the home lies within the stylish kitchen, where a range cooker takes centre stage amidst exposed brickwork. An island, equipped with seating, hot tap, and dishwasher, fosters culinary creativity, while a cloakroom with WC and laundry space ensures practicality meets elegance. The open log burner creates a country feel in this modern space.