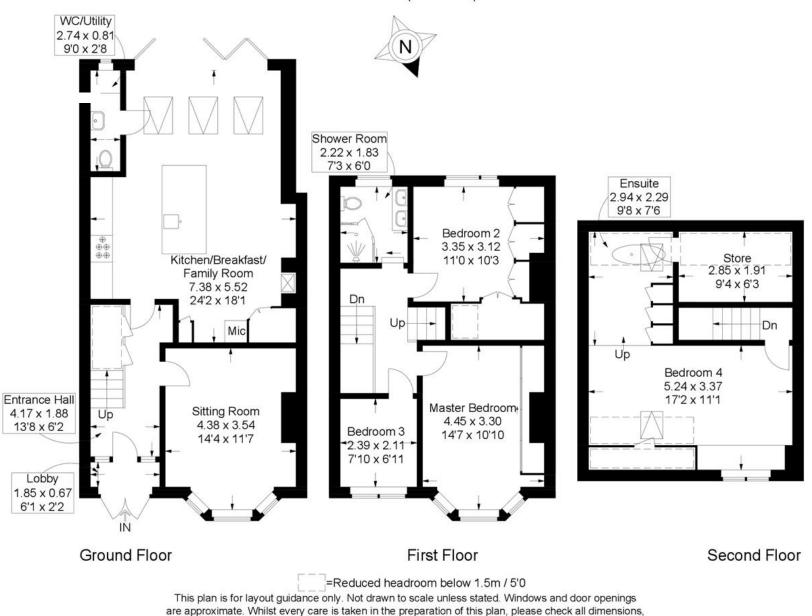

#### Elmwood Road, Hilsea

Ð

Approximate Gross Internal Area = 135.9 sq m / 1463 sq ft (Excluding Reduced Headroom / Eaves) Reduced Headroom = 9.3 sq m / 100 sq ft Total = 145.2 sq m / 1563 sq ft

shapes and compass bearings before making any decisions reliant upon them.