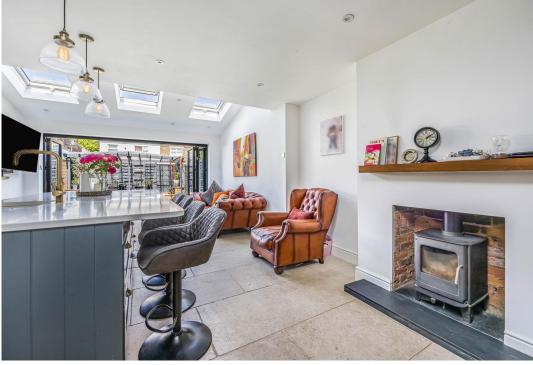

Venturing to the rear, a ground floor extension beckons, boasting a lofted roofline and skylight windows that flood the space with natural light. This expansive family area, adorned with bi-fold doors, seamlessly merges indoor and outdoor living, inviting spring and summer gatherings to unfold effortlessly.

Relax and unwind in the elegant living room, reminiscent of upscale London establishments. Here, a modern log burner awaits fitted a few years ago, promises cosy evenings spent in refined comfort.