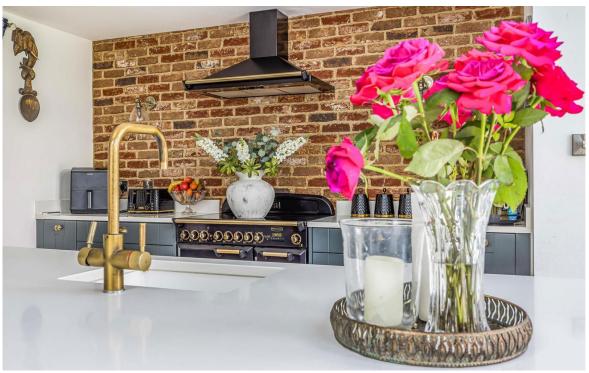

The heart of the home lies within the stylish kitchen, where a range cooker takes centre stage amidst exposed brickwork. An island, equipped with seating, hot tap, and dishwasher, fosters culinary creativity, while a cloakroom with WC and laundry space ensures practicality meets elegance. The open log burner creates a country feel in this modern space.