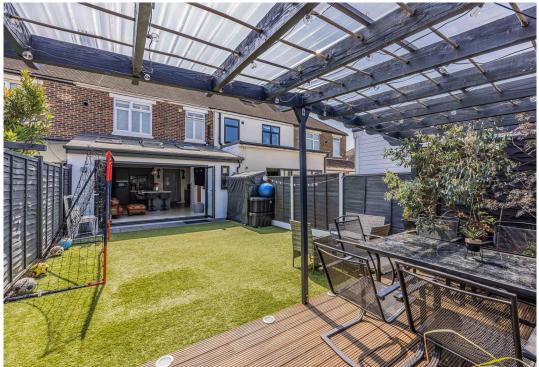

Venturing to the rear, a ground floor extension beckons, boasting a lofted roofline and skylight windows that flood the space with natural light. This expansive family area, adorned with bi-fold doors, seamlessly merges indoor and outdoor living, inviting spring and summer gatherings to unfold effortlessly.

The bathroom echoes the home's aesthetic, marrying modern fixtures with timeless design, ensuring every moment spent rejuvenating is a moment of indulgence.

Outside, the garden beckons with a wooden pergola, creating an idyllic setting for al fresco gatherings. Vehicular access to the rear ensures convenience for parking, completing this haven of contemporary living.