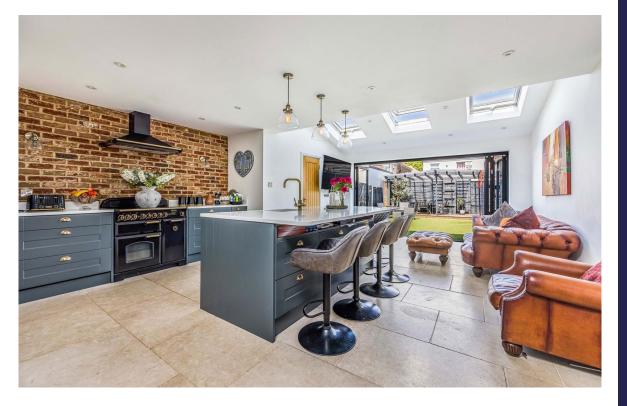

Venturing to the rear, a ground floor extension beckons, boasting a lofted roofline and skylight windows that flood the space with natural light. This expansive family area, adorned with bi-fold doors, seamlessly merges indoor and outdoor living, inviting spring and summer gatherings to unfold effortlessly.

The heart of the home lies within the stylish kitchen, where a range cooker takes centre stage amidst exposed brickwork. An island, equipped with seating, hot tap, and dishwasher, fosters culinary creativity, while a cloakroom with WC and laundry space ensures practicality meets elegance. The open log burner creates a country feel in this modern space.

Relax and unwind in the elegant living room, reminiscent of upscale London establishments. Here, a modern log burner awaits fitted a few years ago, promises cosy evenings spent in refined comfort.