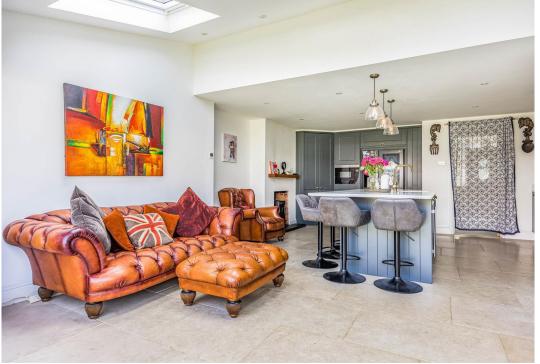

The heart of the home lies within the stylish kitchen, where a range cooker takes centre stage amidst exposed brickwork. An island, equipped with seating, hot tap, and dishwasher, fosters culinary creativity, while a cloakroom with WC and laundry space ensures practicality meets elegance. The open log burner creates a country feel in this modern space.

Relax and unwind in the elegant living room, reminiscent of upscale London establishments. Here, a modern log burner awaits fitted a few years ago, promises cosy evenings spent in refined comfort.