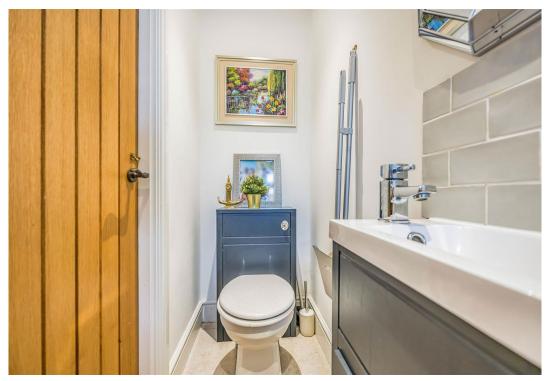

The heart of the home lies within the stylish kitchen, where a range cooker takes centre stage amidst exposed brickwork. An island, equipped with seating, hot tap, and dishwasher, fosters culinary creativity, while a cloakroom with WC and laundry space ensures practicality meets elegance. The open log burner creates a country feel in this modern space.

The bathroom echoes the home's aesthetic, marrying modern fixtures with timeless design, ensuring every moment spent rejuvenating is a moment of indulgence.

Outside, the garden beckons with a wooden pergola, creating an idyllic setting for al fresco gatherings. Vehicular access to the rear ensures convenience for parking, completing this haven of contemporary living.