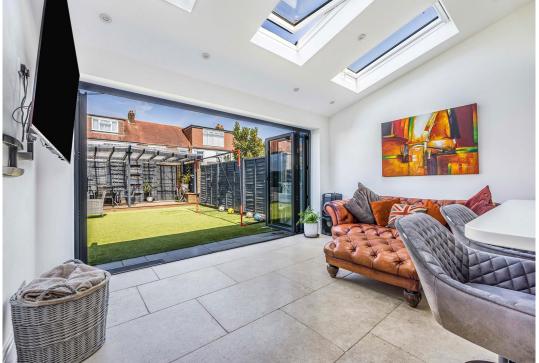

Venturing to the rear, a ground floor extension beckons, boasting a lofted roofline and skylight windows that flood the space with natural light. This expansive family area, adorned with bi-fold doors, seamlessly merges indoor and outdoor living, inviting spring and summer gatherings to unfold effortlessly.

Relax and unwind in the elegant living room, reminiscent of upscale London establishments. Here, a modern log burner awaits fitted a few years ago, promises cosy evenings spent in refined comfort.