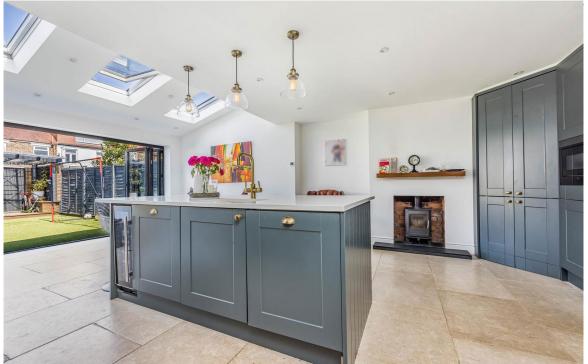

Venturing to the rear, a ground floor extension beckons, boasting a lofted roofline and skylight windows that flood the space with natural light. This expansive family area, adorned with bi-fold doors, seamlessly merges indoor and outdoor living, inviting spring and summer gatherings to unfold effortlessly.

The heart of the home lies within the stylish kitchen, where a range cooker takes centre stage amidst exposed brickwork. An island, equipped with seating, hot tap, and dishwasher, fosters culinary creativity, while a cloakroom with WC and laundry space ensures practicality meets elegance. The open log burner creates a country feel in this modern space.