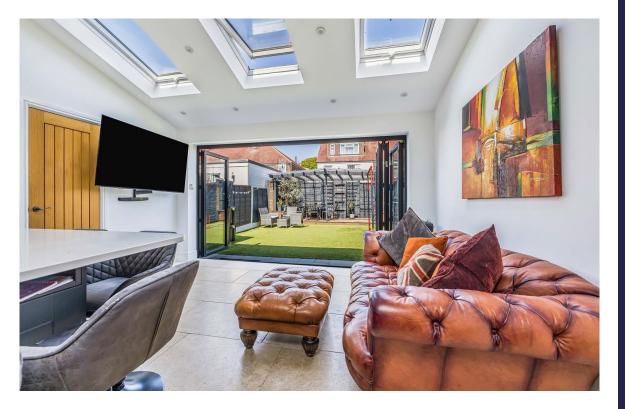

Venturing to the rear, a ground floor extension beckons, boasting a lofted roofline and skylight windows that flood the space with natural light. This expansive family area, adorned with bi-fold doors, seamlessly merges indoor and outdoor living, inviting spring and summer gatherings to unfold effortlessly.

Relax and unwind in the elegant living room, reminiscent of upscale London establishments. Here, a modern log burner awaits fitted a few years ago, promises cosy evenings spent in refined comfort.