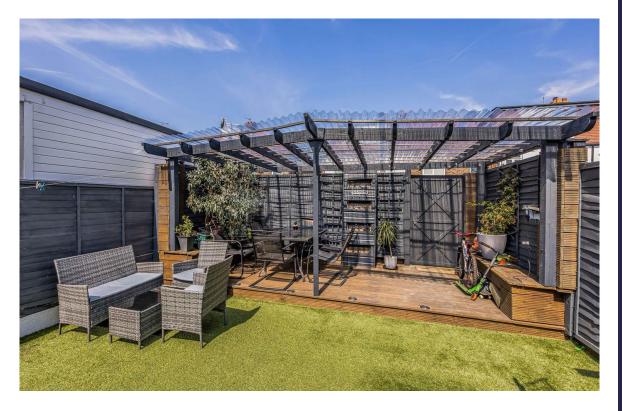

The bathroom echoes the home's aesthetic, marrying modern fixtures with timeless design, ensuring every moment spent rejuvenating is a moment of indulgence.

Outside, the garden beckons with a wooden pergola, creating an idyllic setting for al fresco gatherings. Vehicular access to the rear ensures convenience for parking, completing this haven of contemporary living.