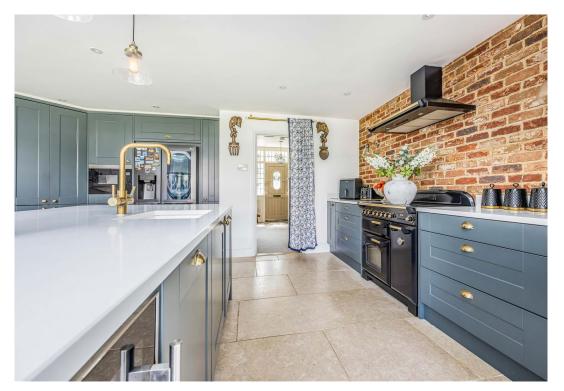

The heart of the home lies within the stylish kitchen, where a range cooker takes centre stage amidst exposed brickwork. An island, equipped with seating, hot tap, and dishwasher, fosters culinary creativity, while a cloakroom with WC and laundry space ensures practicality meets elegance. The open log burner creates a country feel in this modern space.