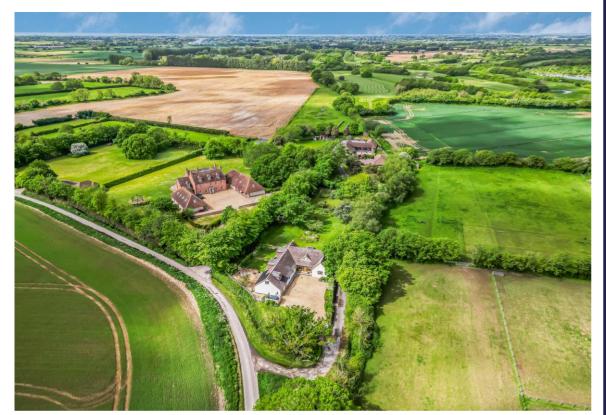

# ABOUT THE PROPERTY

Nestled in a tranquil rural setting this exceptional family home only 12 minutes from Chichester. epitomises a perfect blend of peace and proximity to urban conveniences. The expansive property. enveloped by open countryside, spans an impressive 4100 sq ft, catering to those seeking space for family gatherings, recreational pursuits, and various hobbies. This versatile home offers a choice of reception rooms, including a music room, drawing room, sitting room, a study/ office, and a double garage cleverly transformed into a home gym/games room. The new owners could easily convert this back to a double garage if required. The heart of the home. the 28' x 19' open-plan kitchen/diner, seamlessly connects indoor and outdoor living through aluminium triple edge-glide doors. This provides a stunning view of the meticulously landscaped halfacre garden with mature shrubs, trees, and lush lawns. Enhancing the property's versatility is a selfcontained annex featuring a living room with vaulted ceiling, kitchenette, a spacious double bedroom with generous storage, and an ensuite bathroom. This annex not only accommodates extended family or guests but also presents an enticing income potential, particularly during the renowned Goodwood events.

# About the property

Surrounded by 34 acre of beautifully landscaped gardens to the front, side, and rear, the property offers a serene escape. Immediate access to the countryside provides opportunities for walks and cycling, while the glorious beaches of West Wittering and Aldwick Bay are a short 15–20 minute drive away, promising coastal delights. In essence, this residence is not just a home; it's a sanctuary where the spacious interiors harmonise with the natural beauty of the surroundings. It offers a lifestyle that combines rural tranquillity with the convenience of city amenities and the allure of nearby coastal escapes. This makes it an exquisite retreat for those seeking a truly exceptional living experience.