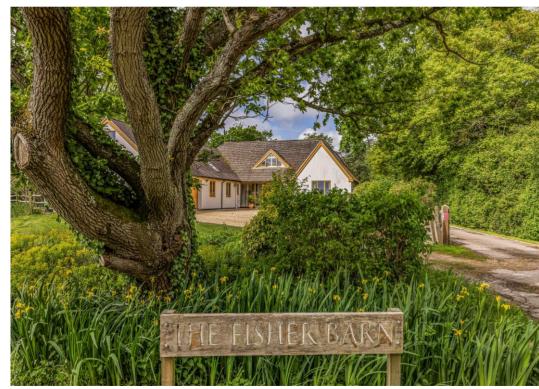

#### The Fisher Barn, Fisher Lane, South Mundham

Approximate Gross Internal Area = 388.1 sq m / 4177 sq ft
Outbuildings = 29.5 sq m / 317 sq ft
Total = 417.6 sq m / 4495 sq ft

Ground Floor