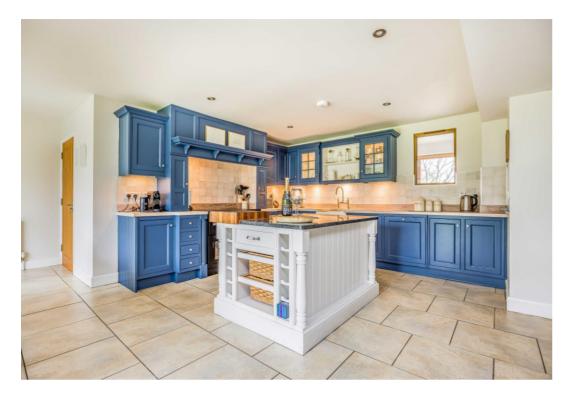

# ABOUT THE PROPERTY

Nestled in a tranquil rural setting this exceptional family home only 12 minutes from Chichester. epitomises a perfect blend of peace and proximity to urban conveniences. The expansive property. enveloped by open countryside, spans an impressive 4100 sq ft, catering to those seeking space for family gatherings, recreational pursuits, and various hobbies. This versatile home offers a choice of reception rooms, including a music room, drawing room, sitting room, a study/ office, and a double garage cleverly transformed into a home gym/games room. The new owners could easily convert this back to a double garage if required. The heart of the home. the 28' x 19' open-plan kitchen/diner, seamlessly connects indoor and outdoor living through aluminium triple edge-glide doors. This provides a stunning view of the meticulously landscaped halfacre garden with mature shrubs, trees, and lush lawns. Enhancing the property's versatility is a selfcontained annex featuring a living room with vaulted ceiling, kitchenette, a spacious double bedroom with generous storage, and an ensuite bathroom. This annex not only accommodates extended family or guests but also presents an enticing income potential, particularly during the renowned Goodwood events.