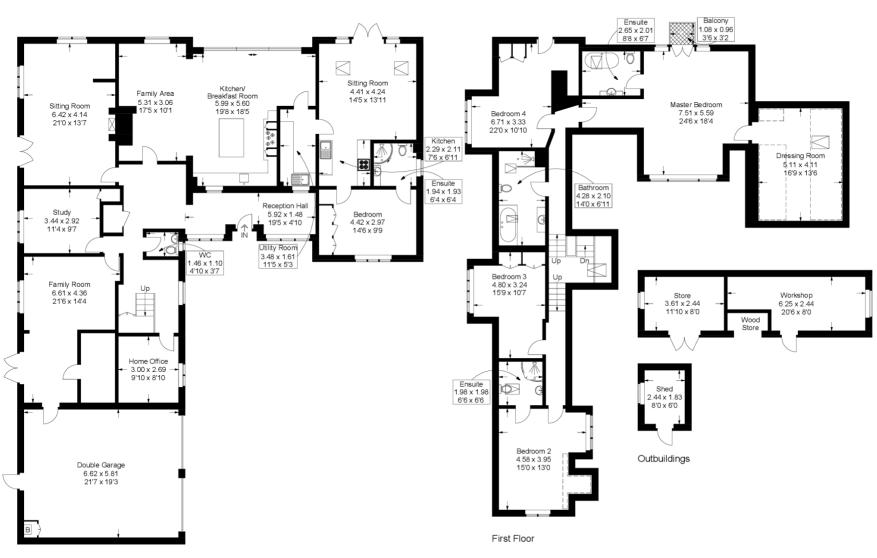

### AT A GLANCE

4100 sq ft of Versatile Accommodation

5 Double Bedrooms & 4 Bathrooms -3 En-Suite

Principle Suite With Dressing Room & Bathroom

Landscaped Garden & Grounds in 0.75 Acres

Double Garage Currently Used As Gym & Games Room

# ABOUT THE PROPERTY

Nestled in a tranquil rural setting this exceptional family home only 12 minutes from Chichester. epitomises a perfect blend of peace and proximity to urban conveniences. The expansive property. enveloped by open countryside, spans an impressive 4100 sq ft, catering to those seeking space for family gatherings, recreational pursuits, and various hobbies. This versatile home offers a choice of reception rooms, including a music room, drawing room, sitting room, a study/ office, and a double garage cleverly transformed into a home gym/games room. The new owners could easily convert this back to a double garage if required. The heart of the home. the 28' x 19' open-plan kitchen/diner, seamlessly connects indoor and outdoor living through aluminium triple edge-glide doors. This provides a stunning view of the meticulously landscaped halfacre garden with mature shrubs, trees, and lush lawns. Enhancing the property's versatility is a selfcontained annex featuring a living room with vaulted ceiling, kitchenette, a spacious double bedroom with generous storage, and an ensuite bathroom. This annex not only accommodates extended family or guests but also presents an enticing income potential, particularly during the renowned Goodwood events.

#### The Fisher Barn, Fisher Lane, South Mundham

Approximate Gross Internal Area = 388.1 sq m / 4177 sq ft
Outbuildings = 29.5 sq m / 317 sq ft
Total = 417.6 sq m / 4495 sq ft

Ground Floor