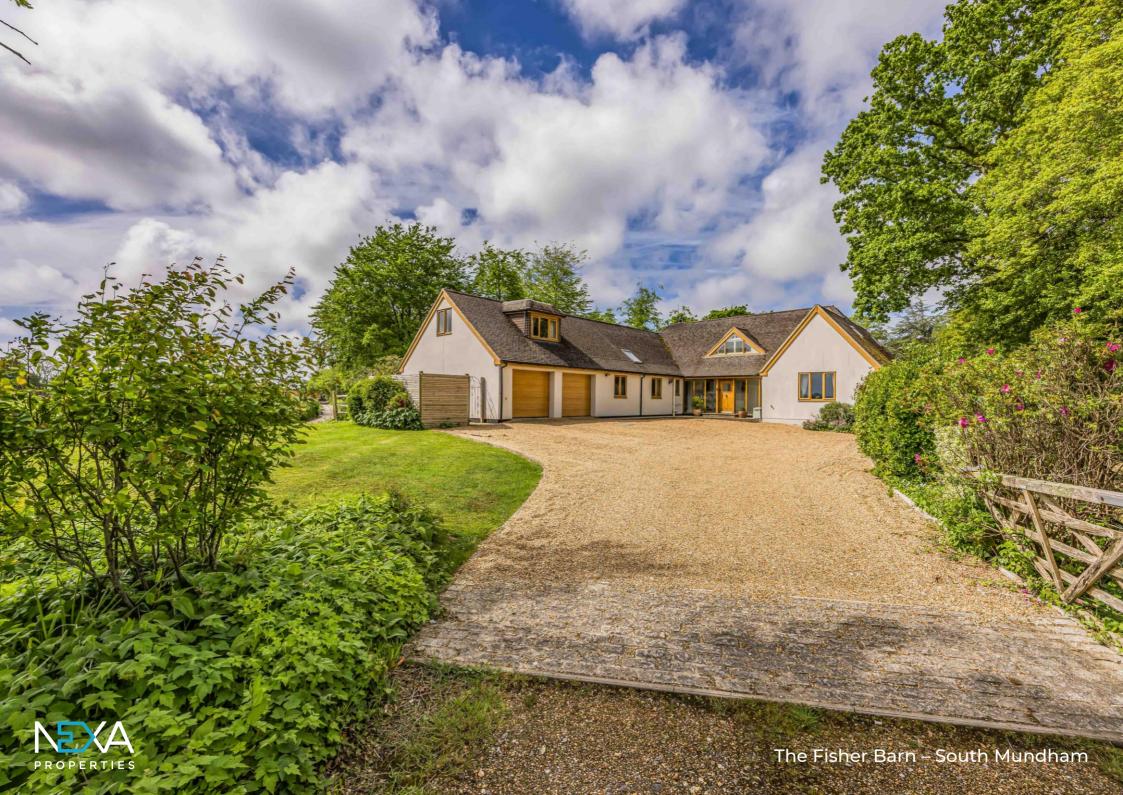

# ABOUT THE PROPERTY

Nestled in a tranquil rural setting this exceptional family home only 12 minutes from Chichester. epitomises a perfect blend of peace and proximity to urban conveniences. The expansive property. enveloped by open countryside, spans an impressive 4100 sq ft, catering to those seeking space for family gatherings, recreational pursuits, and various hobbies. This versatile home offers a choice of reception rooms, including a music room, drawing room, sitting room, a study/ office, and a double garage cleverly transformed into a home gym/games room. The new owners could easily convert this back to a double garage if required. The heart of the home. the 28' x 19' open-plan kitchen/diner, seamlessly connects indoor and outdoor living through aluminium triple edge-glide doors. This provides a stunning view of the meticulously landscaped halfacre garden with mature shrubs, trees, and lush lawns. Enhancing the property's versatility is a selfcontained annex featuring a living room with vaulted ceiling, kitchenette, a spacious double bedroom with generous storage, and an ensuite bathroom. This annex not only accommodates extended family or guests but also presents an enticing income potential, particularly during the renowned Goodwood events.

#### The Fisher Barn, Fisher Lane, South Mundham

Approximate Gross Internal Area = 388.1 sq m / 4177 sq ft
Outbuildings = 29.5 sq m / 317 sq ft
Total = 417.6 sq m / 4495 sq ft

Ground Floor