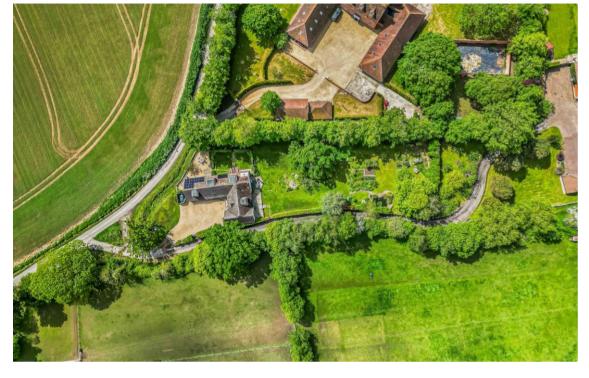

# About the property

Surrounded by 34 acre of beautifully landscaped gardens to the front, side, and rear, the property offers a serene escape. Immediate access to the countryside provides opportunities for walks and cycling, while the glorious beaches of West Wittering and Aldwick Bay are a short 15–20 minute drive away, promising coastal delights. In essence, this residence is not just a home; it's a sanctuary where the spacious interiors harmonise with the natural beauty of the surroundings. It offers a lifestyle that combines rural tranquillity with the convenience of city amenities and the allure of nearby coastal escapes. This makes it an exquisite retreat for those seeking a truly exceptional living experience.

#### The Fisher Barn, Fisher Lane, South Mundham

Approximate Gross Internal Area = 388.1 sq m / 4177 sq ft
Outbuildings = 29.5 sq m / 317 sq ft
Total = 417.6 sq m / 4495 sq ft

Ground Floor