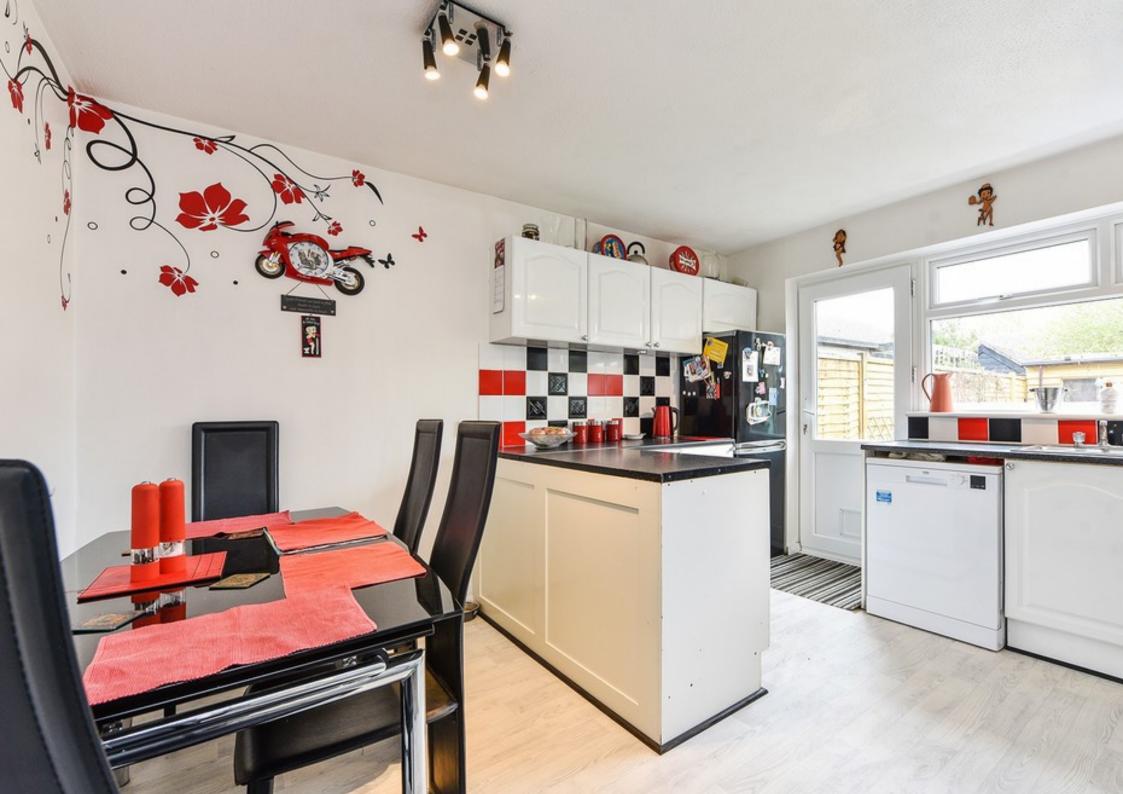

#### **DESCRIPTION**

Jon at NEXA Chichester presents this very well presented 3 bedroom end of terrace house opposite an attractive tree lined green. This ideal family home is surrounded by green spaces offering a safe haven for children to play and pets to roam! The house itself has recently been refurbished throughout including new carpets, family bathroom and redecoration. The downstairs is made up of a large living room, kitchen/diner with breakfast bar and space for a dining table, and a handy cloakroom. The wide entrance hall and stair way lead to the first floor which plays host to two double bedrooms, the newly refurbished family bathroom with stand alone shower and bath and a further single bedroom.