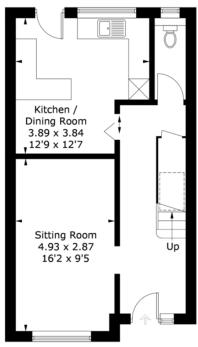

# 9 Giles Close, BN18 OLG

Approximate Gross Internal Area = 87.3 sq m / 940 sq ft

**Ground Floor** 

**First Floor** 

#### PRODUCED FOR NEXA PROPERTIES

Whilst every attempt has been made to ensure the accuracy of the floorplan, measurements of doors, windows and rooms are approximate. These plans are for representation purposes only as defined by RICS Code of Measuring Practice and used as such by any prospective purchaser. (ID761624)