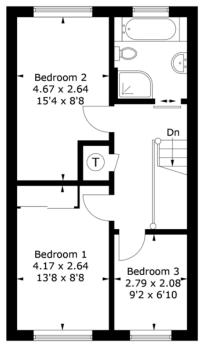

# 9 Giles Close, BN18 OLG

Approximate Gross Internal Area = 87.3 sq m / 940 sq ft

**Ground Floor** 

**First Floor** 

#### PRODUCED FOR NEXA PROPERTIES

Whilst every attempt has been made to ensure the accuracy of the floorplan, measurements of doors, windows and rooms are approximate. These plans are for representation purposes only as defined by RICS Code of Measuring Practice and used as such by any prospective purchaser. (ID761624)