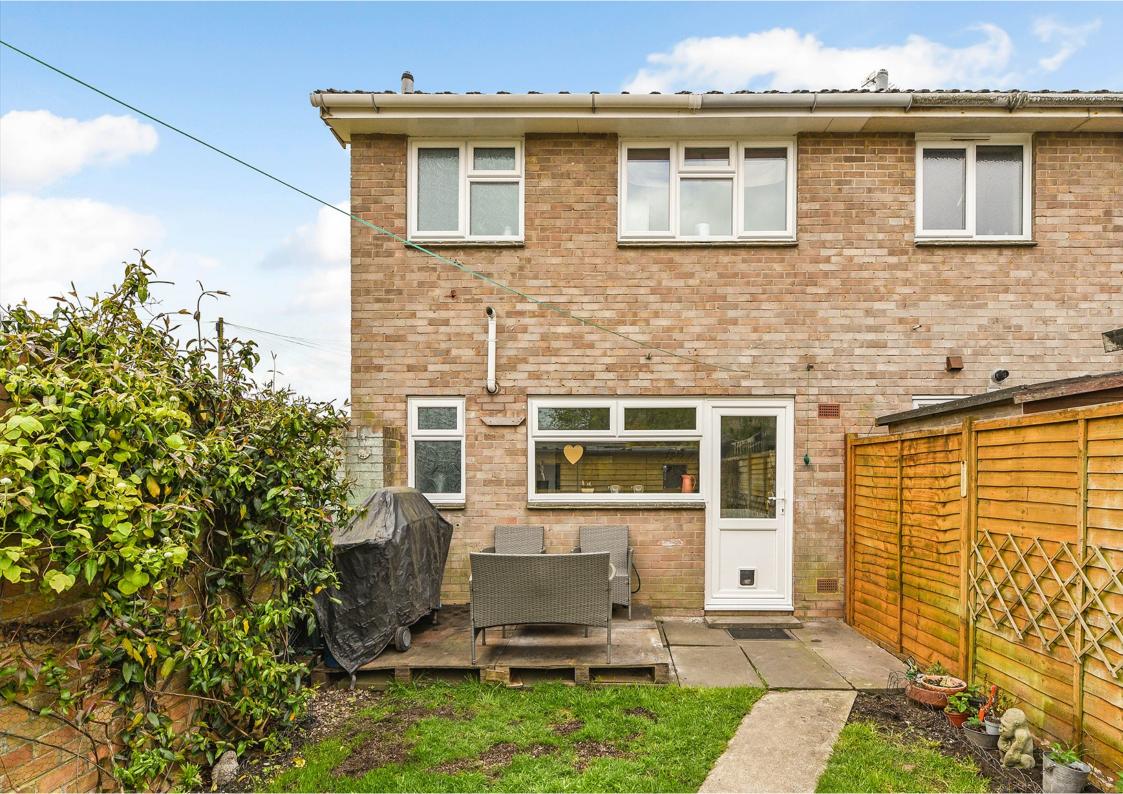

#### **DESCRIPTION**

Jon at NEXA Chichester presents this very well presented 3 bedroom end of terrace house opposite an attractive tree lined green. This ideal family home is surrounded by green spaces offering a safe haven for children to play and pets to roam! The house itself has recently been refurbished throughout including new carpets, family bathroom and redecoration. The downstairs is made up of a large living room, kitchen/diner with breakfast bar and space for a dining table, and a handy cloakroom. The wide entrance hall and stair way lead to the first floor which plays host to two double bedrooms, the newly refurbished family bathroom with stand alone shower and bath and a further single bedroom.