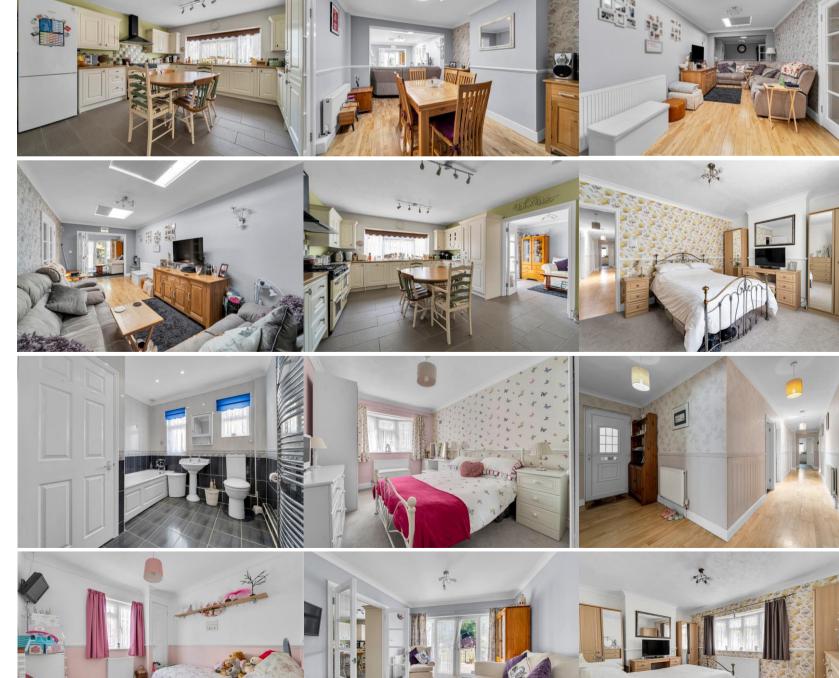

A superbly presented and extended threebedroom semi-detached bungalow situated on this popular private road in Wraysbury. Offering approximately 1550 sq/ft of internal living space the accommodation briefly comprises storm porch, spacious hallway, three bedrooms, family bathroom, large through reception room, dining room, shower room, snug area, utility room and a spacious fully fitted modern kitchen. The property further boasts high ceilings, gas central heating, ample storage space, modern double glazing, skylights, off-street parking for multiple vehicles, patio/BBQ area and an approximate 100 ft private rear garden with mature shrub borders. Sole Agent.