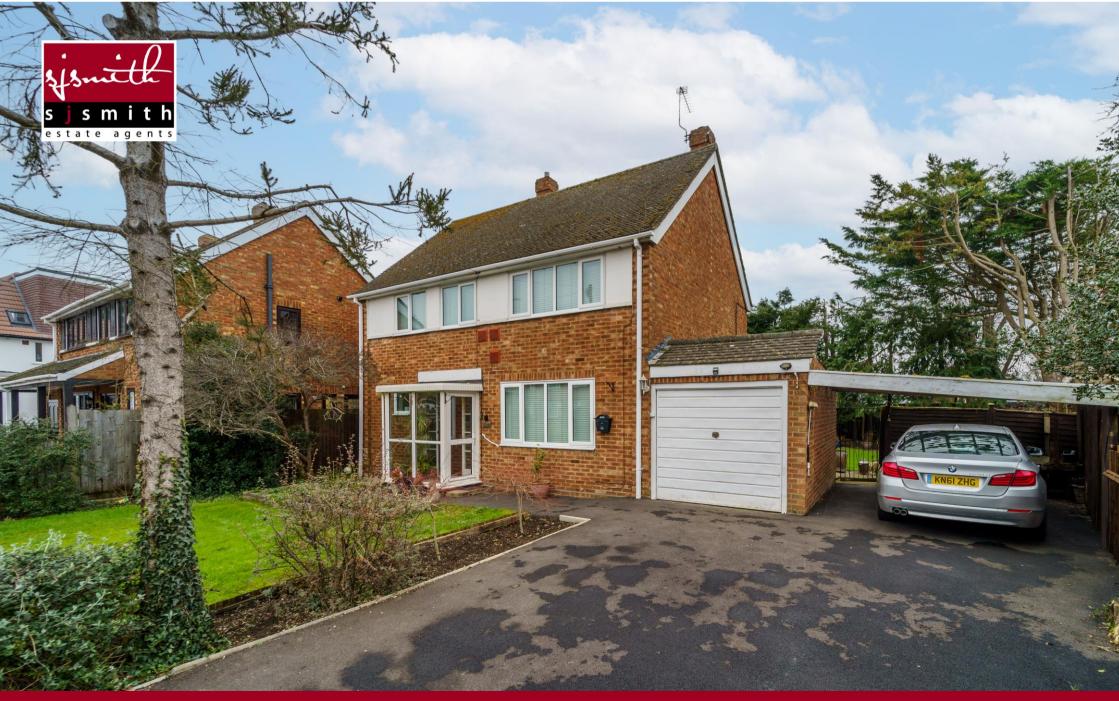

- FOUR-BEDROOM DETACHED HOUSE
- LARGE THROUGH RECEPTION ROOM
- OFF-STREET PARKING FOR MULTIPLE VEHICLES
- ATTACHED GARAGE
- FRONT AND REAR GARDENS
- CAR PORT
- POTENTIAL TO EXTEND (STPP)
- EPC RATING BAND TBC

A four-bedroom detached house situated on this popular road within the Stanwell Moor area. Occupying approximately 1100sq/ft of internal living space the property briefly comprises of porch, entrance hallway, four bedrooms, landing, first floor bathroom, large 20ft through reception room, kitchen and downstairs WC. The property further boasts gas central heating, double glazing, front and rear gardens, attached garage, car port and off-street parking for multiple vehicles. Requiring modernisation throughout, the property has further scope to extend STPP and will be sold with no onward chain. Sole Agent.