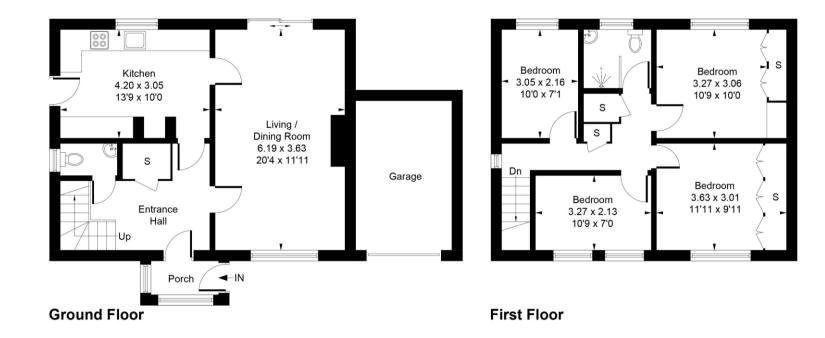

## Approximate Gross Internal Area = 102.28 sq m / 1101 sq ft (Excluding Garage)

Whilst every attempt has been made to ensure the accuracy of the floor plan contained here, measurements of doors, windows, rooms and any other items are approximate and no responsibility is taken for any error, omission, or mis-statement. This plan is for illustrative purposes only and should be used as such by any prospective purchase.