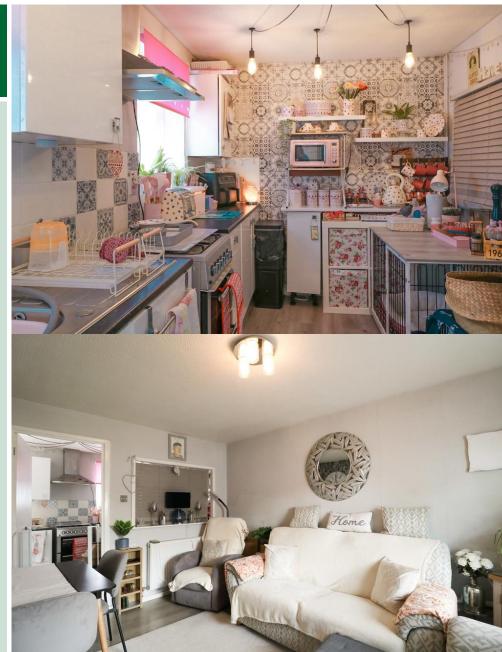

#### Description: No Onward Chain!

This beautiful two-bedroom semi-detached house is ideal for first-time buyers or as a great investment opportunity.

Upon entering, you're welcomed by a spacious living room to the right, followed by a modern kitchen/diner that opens out to a private rear patio/garden and garage. With off-road parking included, the garage can easily be used for additional storage or adapted to suit your needs. Upstairs, the property offers a generously sized master bedroom, a well-proportioned second bedroom, and a stylish family bathroom. The rear of the home benefits from plenty of natural sunlight, perfect for enjoying summer days in the patio/garden. To the side of the house, you'll find gated access to the garage, providing added convenience and versatility.