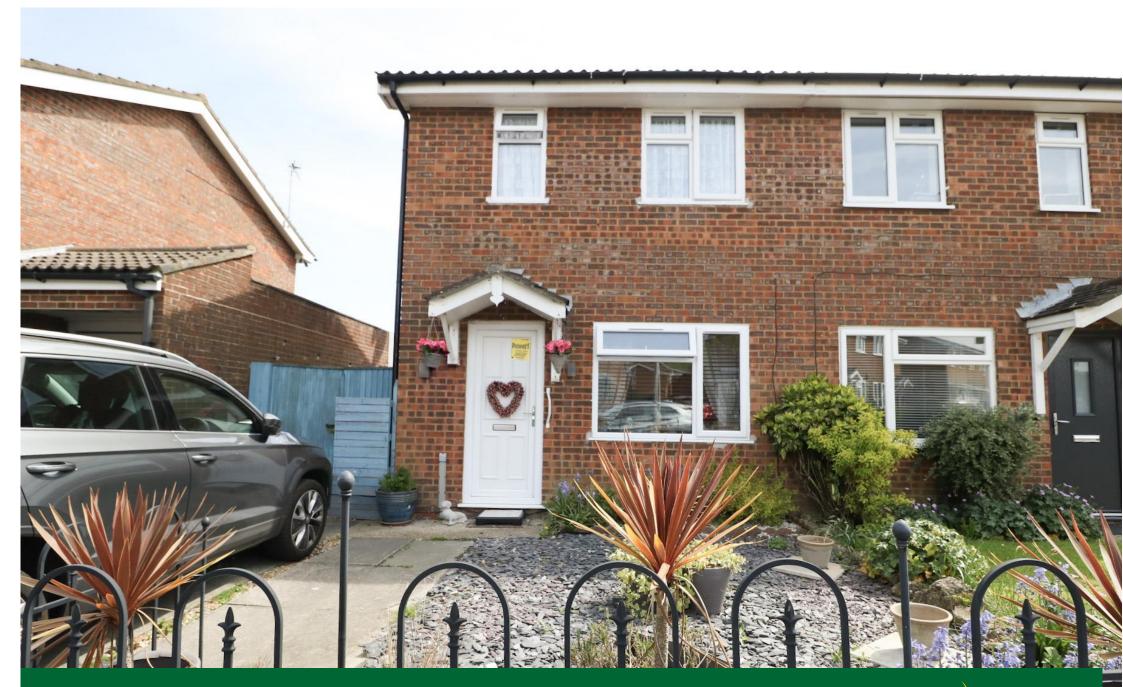

### Firs Lane, Folkestone, CT19 4QE

#### Description: No Onward Chain!

This beautiful two-bedroom semi-detached house is ideal for first-time buyers or as a great investment opportunity.

Upon entering, you're welcomed by a spacious living room to the right, followed by a modern kitchen/diner that opens out to a private rear patio/garden and garage. With off-road parking included, the garage can easily be used for additional storage or adapted to suit your needs. Upstairs, the property offers a generously sized master bedroom, a well-proportioned second bedroom, and a stylish family bathroom. The rear of the home benefits from plenty of natural sunlight, perfect for enjoying summer days in the patio/garden. To the side of the house, you'll find gated access to the garage, providing added convenience and versatility.