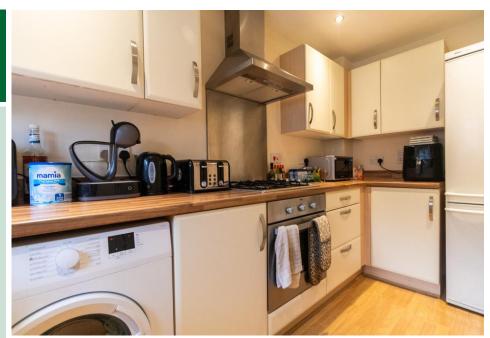

The property features two generously sized bedrooms, including a master with an en-suite, alongside a separate modern bathroom upstairs. The ground floor boasts a contemporary fitted kitchen, a convenient downstairs W/C, and a spacious lounge/dining area, perfect for relaxing or entertaining. Ample storage solutions include a spacious walk-in under-stairs cupboard and a 6x4 garden shed neatly positioned in the well-maintained rear garden, which benefits from established evergreen perennial plants and shrubs, as well as rear access.