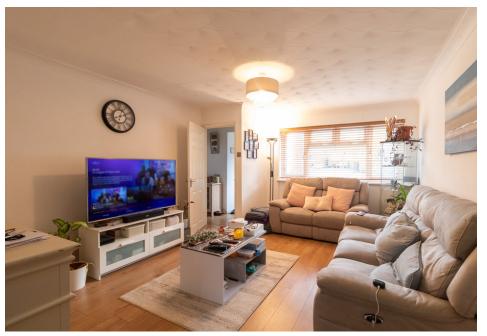

Inside, the property features a downstairs cloakroom, a spacious lounge, and a separate dining room that opens onto the rear garden through uPVC doubleglazed sliding patio doors. Upstairs, you'll find three well-proportioned bedrooms and a family bathroom. The rear garden boasts a full-width decking area, a wellmaintained lawn, and a patio that extends the length of the garden, leading to a gate providing access to a private driveway and garage.