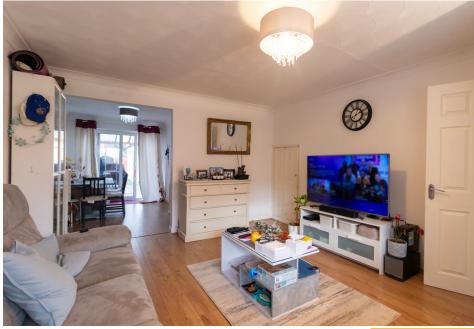

Inside, the property features a downstairs cloakroom, a spacious lounge, and a separate dining room that opens onto the rear garden through uPVC doubleglazed sliding patio doors. Upstairs, you'll find three well-proportioned bedrooms and a family bathroom. The rear garden boasts a full-width decking area, a wellmaintained lawn, and a patio that extends the length of the garden, leading to a gate providing access to a private driveway and garage.