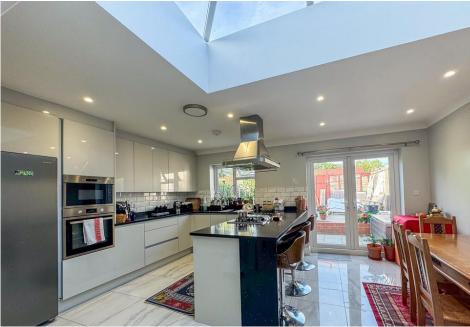

## Oakington Manor Drive, Wembley, Greater London, HA9 6LY

**Description:** Peepal Estate Agents present this exquisite semi-detached house nestled in a peaceful and charming neighbourhood. Featuring three bedrooms, extended open kitchen and diner, two lounge reception, 2 bathrooms and a utility room, this well-maintained property offers a cosy and modern ambiance. With a beautiful garden with a patio, this stylish home is perfect for those seeking a quiet and spacious retreat. Don't miss the opportunity to make this property your own.

## **Features:**

- Spacious Three Bedrooms
- Extended kitchen and diner
- Rear garden
- Spacious Utility Room
- Central Heating & Double Glazing
- Semi-detached