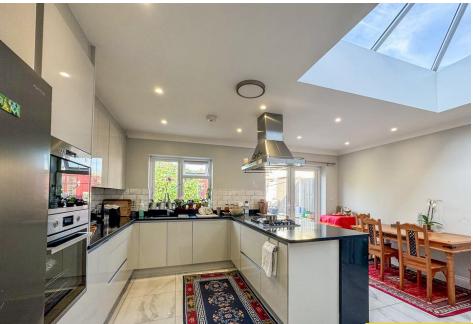

## Oakington Manor Drive, Wembley, Greater London, HA9 6LY

**Description:** Peepal Estate Agents present this exquisite semi-detached house nestled in a peaceful and charming neighbourhood. Featuring three bedrooms, extended open kitchen and diner, two lounge reception, 2 bathrooms and a utility room, this well-maintained property offers a cosy and modern ambiance. With a beautiful garden with a patio, this stylish home is perfect for those seeking a quiet and spacious retreat. Don't miss the opportunity to make this property your own.

## **Features:**

- Spacious Three Bedrooms
- Extended kitchen and diner
- Rear garden
- Spacious Utility Room
- Central Heating & Double Glazing
- Semi-detached