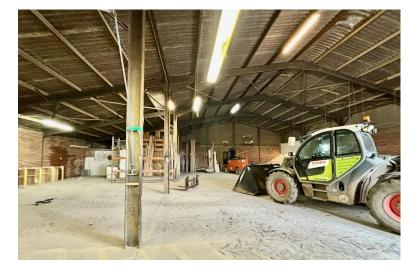

# Rent £18,000 Per Annum

We are pleased to offer to let Unit 3 which is divided into two bays, the larger bay is available to let extending to 513 sq. m (5,522 sq.ft). The site is conveniently located between the villages of Skellingthorpe and Saxilby, with good access to the A46 and A57. The Cathedral City of Lincoln is located approximately 6 miles to the east.

# DESCRIPTION

We are pleased to offer to let Unit 3 which is divided into two bays, the larger bay is available to let extending to 513 sq.m (5,522 sq.ft). The site is conveniently located between the villages of Skellingthorpe and Saxilby, with good access to the A46 and A57. The Cathedral City of Lincoln is located approximately 6 miles to the east.