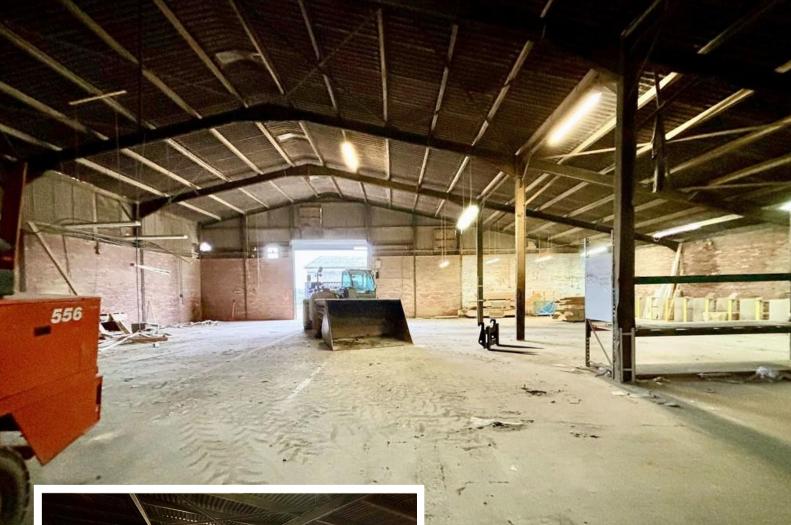

# DESCRIPTION

We are pleased to offer to let Unit 3 which is divided into two bays, the larger bay is available to let extending to 513 sq.m (5,522 sq.ft). The site is conveniently located between the villages of Skellingthorpe and Saxilby, with good access to the A46 and A57. The Cathedral City of Lincoln is located approximately 6 miles to the east.