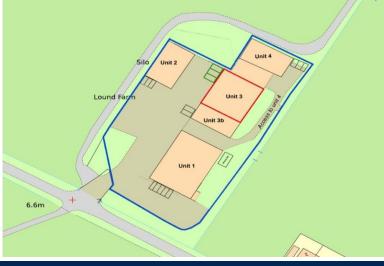

# **Unit 3 Lound Farm Premises** Saxilby Road, Skellingthorpe, Lincoln, LN6 5TZ

# Unit 3 Lound Farm, Saxilby Road, Skellingthorpe, Lincoln, LN6 5TZ

# LOCATION

The site is conveniently located between the villages of Skellingthorpe and Saxilby, with good access to the A46 and A57. The Cathedral City of Lincoln is located approximately 6 miles to the east.