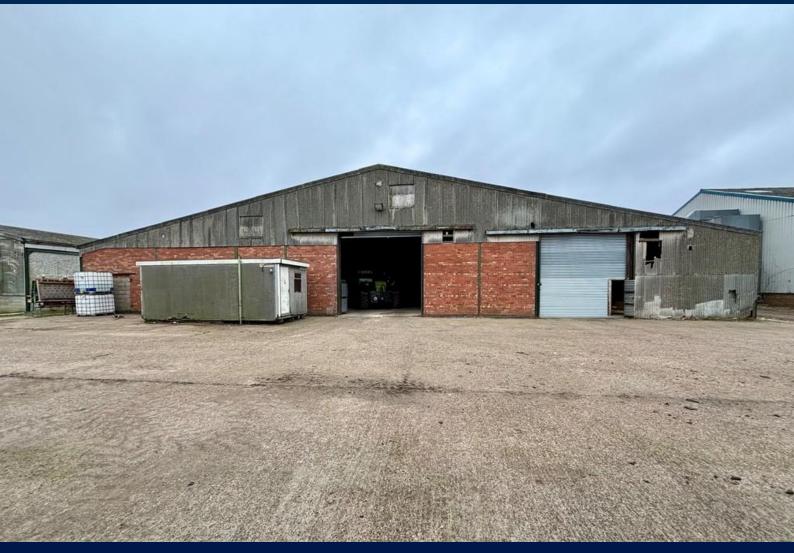

# **Unit 3 Lound Farm Premises** Saxilby Road, Skellingthorpe, Lincoln, LN6 5TZ

# Unit 3 Lound Farm, Saxilby Road, Skellingthorpe, Lincoln, LN6 5TZ

# DESCRIPTION

We are pleased to offer to let Unit 3 which is divided into two bays, the larger bay is available to let extending to 513 sq.m (5,522 sq.ft). The site is conveniently located between the villages of Skellingthorpe and Saxilby, with good access to the A46 and A57. The Cathedral City of Lincoln is located approximately 6 miles to the east.