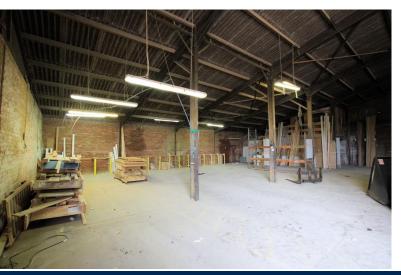

# DESCRIPTION

We are pleased to offer to let Unit 3 which is divided into two bays, the larger bay is available to let extending to 513 sq.m (5,522 sq.ft). The site is conveniently located between the villages of Skellingthorpe and Saxilby, with good access to the A46 and A57. The Cathedral City of Lincoln is located approximately 6 miles to the east.