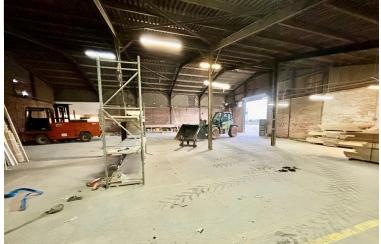

# Rent £18,000 Per Annum

We are pleased to offer to let Unit 3 which is divided into two bays, the larger bay is available to let extending to 513 sq. m (5,522 sq.ft). The site is conveniently located between the villages of Skellingthorpe and Saxilby, with good access to the A46 and A57. The Cathedral City of Lincoln is located approximately 6 miles to the east.

# DESCRIPTION

We are pleased to offer to let Unit 3 which is divided into two bays, the larger bay is available to let extending to 513 sq.m (5,522 sq.ft). The site is conveniently located between the villages of Skellingthorpe and Saxilby, with good access to the A46 and A57. The Cathedral City of Lincoln is located approximately 6 miles to the east.