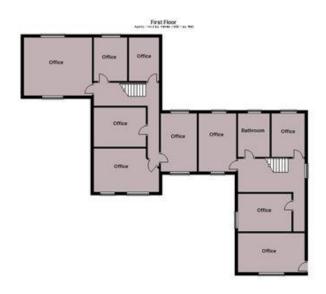

## Rent £2,500 PCM

Formerly a residential property but more recently converted into office accommodation with ancillary stores/warehouse, this versatile property is considered suitable for a variety of uses, providing extensive office accommodation on two floors, together with warehousing to the rear and ample car parking including 19 allocated car spaces to the rear. The property extends, in total, to 400 sq.m (4,300 sq.ft). Planning Consent has now been granted for conversion of the building into residential use. Further details are available on request.

#### **DESCRIPTION**

Formerly a residential property but more recently converted into office accommodation with ancillary stores/warehouse, this versatile property is considered suitable for a variety of uses, providing extensive office accommodation on two floors, together with warehousing to the rear and ample car parking including 19 allocated car spaces to the rear. The property extends, in total, to 400 sq.m (4,300 sq.ft). Planning Consent has now been granted for conversion of the building into residential use. Further details are available on request.