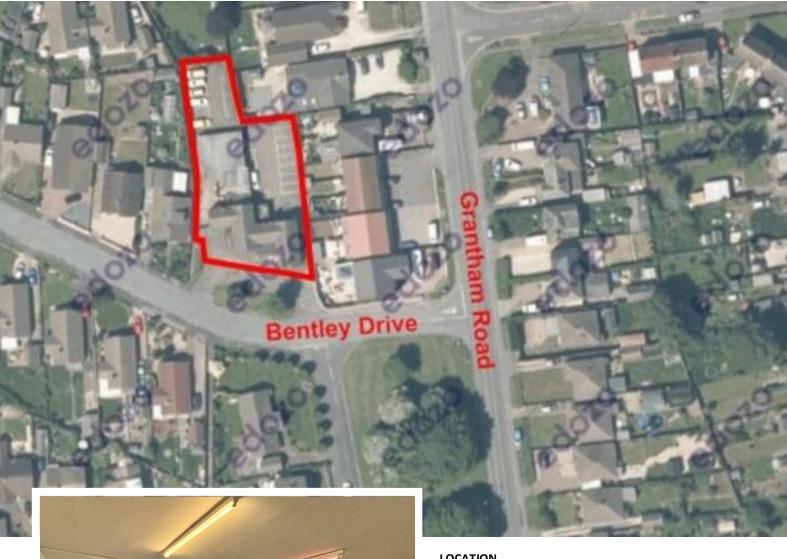

### **LOCATION**

Bracebridge Heath is situated approximately three miles south of Lincoln. Bentley Drive is accessed directly off Grantham Road (A607), being a particularly popular residential location, convenient for a range of local amenities including Tesco Express, Lincolnshire Coop and The Blacksmith's Arms Public House. Bracebridge Heath is also excellently placed for access to the National Infrastructure Network via the A15 and Eastern Bypass.