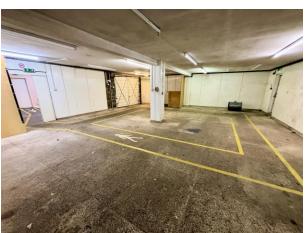

## Rent £2,500 PCM

Formerly a residential property but more recently converted into office accommodation with ancillary stores/warehouse, this versatile property is considered suitable for a variety of uses, providing extensive office accommodation on two floors, together with warehousing to the rear and ample car parking including 19 allocated car spaces to the rear. The property extends, in total, to 400 sq.m (4,300 sq.ft). Planning Consent has now been granted for conversion of the building into residential use. Further details are available on request.

#### **DESCRIPTION**

Formerly a residential property but more recently converted into office accommodation with ancillary stores/warehouse, this versatile property is considered suitable for a variety of uses, providing extensive office accommodation on two floors, together with warehousing to the rear and ample car parking including 19 allocated car spaces to the rear. The property extends, in total, to 400 sq.m (4,300 sq.ft). Planning Consent has now been granted for conversion of the building into residential use. Further details are available on request.