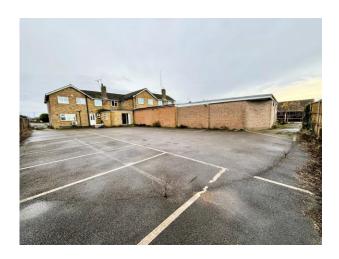

# DETACHED OFFICE & WORKSHOP BUILDING TO LET 1 Bentley Drive, Bracebridge Heath, Lincoln, LN4 2QW

### **LOCATION**

Bracebridge Heath is situated approximately three miles south of Lincoln. Bentley Drive is accessed directly off Grantham Road (A607), being a particularly popular residential location, convenient for a range of local amenities including Tesco Express, Lincolnshire Coop and The Blacksmith's Arms Public House. Bracebridge Heath is also excellently placed for access to the National Infrastructure Network via the A15 and Eastern Bypass.