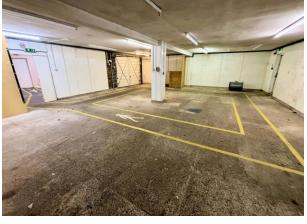

## Rent £2,500 PCM

Formerly a residential property but more recently converted into office accommodation with ancillary stores/warehouse, this versatile property is considered suitable for a variety of uses, providing extensive office accommodation on two floors, together with warehousing to the rear and ample car parking including 19 allocated car spaces to the rear. The property extends, in total, to 400 sq.m (4,300 sq.ft). Planning Consent has now been granted for conversion of the building into residential use. Further details are available on request.

#### **DESCRIPTION**

Formerly a residential property but more recently converted into office accommodation with ancillary stores/warehouse, this versatile property is considered suitable for a variety of uses, providing extensive office accommodation on two floors, together with warehousing to the rear and ample car parking including 19 allocated car spaces to the rear. The property extends, in total, to 400 sq.m (4,300 sq.ft). Planning Consent has now been granted for conversion of the building into residential use. Further details are available on request.