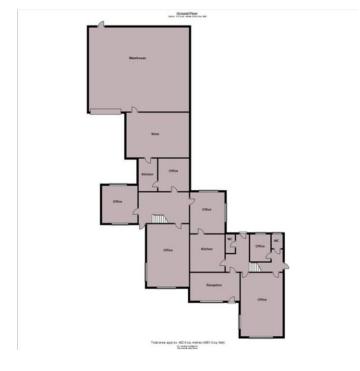

## Rent £2,500 PCM

Formerly a residential property but more recently converted into office accommodation with ancillary stores/warehouse, this versatile property is considered suitable for a variety of uses, providing extensive office accommodation on two floors, together with warehousing to the rear and ample car parking including 19 allocated car spaces to the rear. The property extends, in total, to 400 sq.m (4,300 sq.ft). Planning Consent has now been granted for conversion of the building into residential use. Further details are available on request.

#### **DESCRIPTION**

Formerly a residential property but more recently converted into office accommodation with ancillary stores/warehouse, this versatile property is considered suitable for a variety of uses, providing extensive office accommodation on two floors, together with warehousing to the rear and ample car parking including 19 allocated car spaces to the rear. The property extends, in total, to 400 sq.m (4,300 sq.ft). Planning Consent has now been granted for conversion of the building into residential use. Further details are available on request.