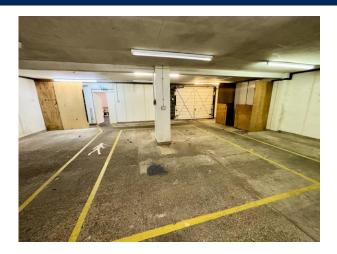

## Rent £2,500 PCM

Formerly a residential property but more recently converted into office accommodation with ancillary stores/warehouse, this versatile property is considered suitable for a variety of uses, providing extensive office accommodation on two floors, together with warehousing to the rear and ample car parking including 19 allocated car spaces to the rear. The property extends, in total, to 400 sq.m (4,300 sq.ft). Planning Consent has now been granted for conversion of the building into residential use. Further details are available on request.

#### **DESCRIPTION**

Formerly a residential property but more recently converted into office accommodation with ancillary stores/warehouse, this versatile property is considered suitable for a variety of uses, providing extensive office accommodation on two floors, together with warehousing to the rear and ample car parking including 19 allocated car spaces to the rear. The property extends, in total, to 400 sq.m (4,300 sq.ft). Planning Consent has now been granted for conversion of the building into residential use. Further details are available on request.