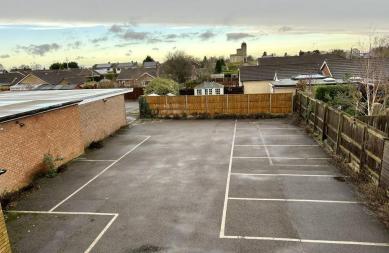

#### **DESCRIPTION**

Formerly a residential property but more recently converted into office accommodation with ancillary stores/warehouse, this versatile property is considered suitable for a variety of uses, providing extensive office accommodation on two floors, together with warehousing to the rear and ample car parking including 19 allocated car spaces to the rear. The property extends, in total, to 400 sq.m (4,300 sq.ft). Planning Consent has now been granted for conversion of the building into residential use. Further details are available on request.