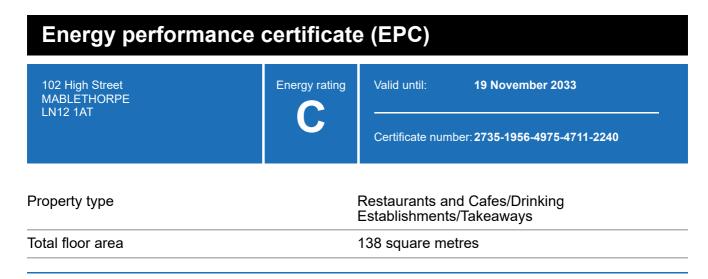

## **Energy rating and score**

This property's current energy rating is C.

Properties get a rating from A+ (best) to G (worst) and a score.

The better the rating and score, the lower your property's carbon emissions are likely to be.