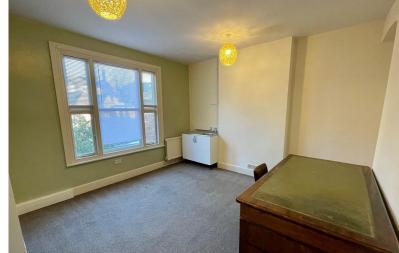

## **ACCOMMODATION**

At ground floor level, the Hallway Leads to a client Waiting Room and WC and includes two Consulting Rooms. Room 1  $\,$ (to the rear) extends to 15 sq.m (161 sq.ft)

At first floor level, there are four further treatment rooms ranging in size from 6 sq.m (65 sq.ft) to 19.2 sq.m (207 sq.ft). Ideally, the two front offices (numbers 5 & 6) comprising a small and large office would be ideal to combine for Tenants looking for a consulting room and private office.