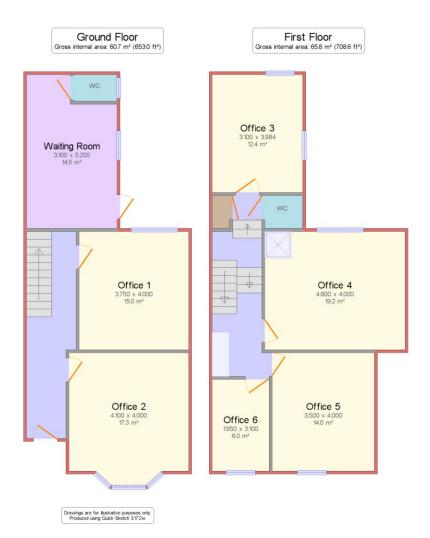

## **ACCOMMODATION**

At ground floor level, the Hallway Leads to a client Waiting Room and WC and includes two Consulting Rooms. Room 1  $\,$ (to the rear) extends to 15 sq.m (161 sq.ft)

At first floor level, there are four further treatment rooms ranging in size from 6 sq.m (65 sq.ft) to 19.2 sq.m (207 sq.ft). Ideally, the two front offices (numbers 5 & 6) comprising a small and large office would be ideal to combine for Tenants looking for a consulting room and private office.

# **Monthly Costs**

Room 1 (ground floor) is available to for a monthly fee of £360 pcm - LET AGREED

Rooms 5 & 6 Combined (first Floor) are available for a monthly fee of £475 pcm – LET AGREED

Room 4 (first floor) is available to for a monthly fee of £380 pcm.

Room 3 (first floor) is available to for a monthly fee of £300 pcm - LET AGREED