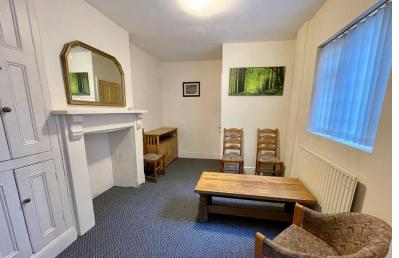

## **ACCOMMODATION**

At ground floor level, the Hallway Leads to a client Waiting Room and WC and includes two Consulting Rooms. Room 1  $\,$ (to the rear) extends to 15 sq.m (161 sq.ft)

At first floor level, there are four further treatment rooms ranging in size from 6 sq.m (65 sq.ft) to 19.2 sq.m (207 sq.ft). Ideally, the two front offices (numbers 5 & 6) comprising a small and large office would be ideal to combine for Tenants looking for a consulting room and private office.