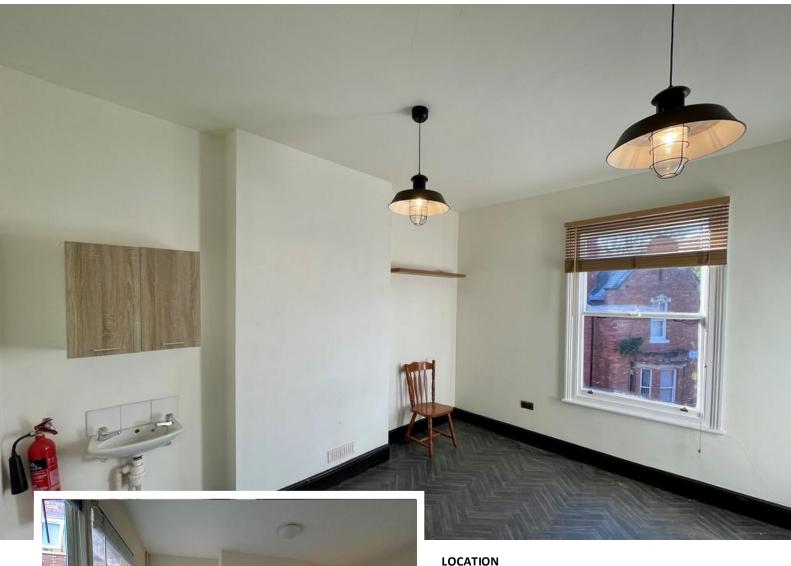

## **ACCOMMODATION**

At ground floor level, the Hallway Leads to a client Waiting Room and WC and includes two Consulting Rooms. Room 1  $\,$ (to the rear) extends to 15 sq.m (161 sq.ft)

At first floor level, there are four further treatment rooms ranging in size from 6 sq.m (65 sq.ft) to 19.2 sq.m (207 sq.ft). Ideally, the two front offices (numbers 5 & 6) comprising a small and large office would be ideal to combine for Tenants looking for a consulting room and private office.