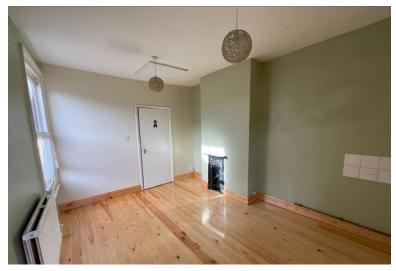

## **ACCOMMODATION**

At ground floor level, the Hallway Leads to a client Waiting Room and WC and includes two Consulting Rooms. Room 1  $\,$ (to the rear) extends to 15 sq.m (161 sq.ft)

At first floor level, there are four further treatment rooms ranging in size from 6 sq.m (65 sq.ft) to 19.2 sq.m (207 sq.ft). Ideally, the two front offices (numbers 5 & 6) comprising a small and large office would be ideal to combine for Tenants looking for a consulting room and private office.