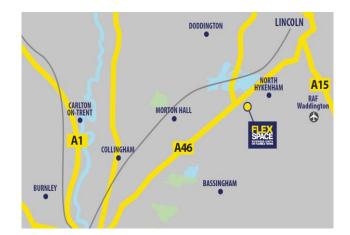

### LOCATION

For local amenities, the park itself has a number of eateries and within a 10 minute walk there are more food options as well as Travelodge and Best Western hotels and is within close proximity of the A46 giving great transport links and sits in between Lincoln City Centre and North Hykeham