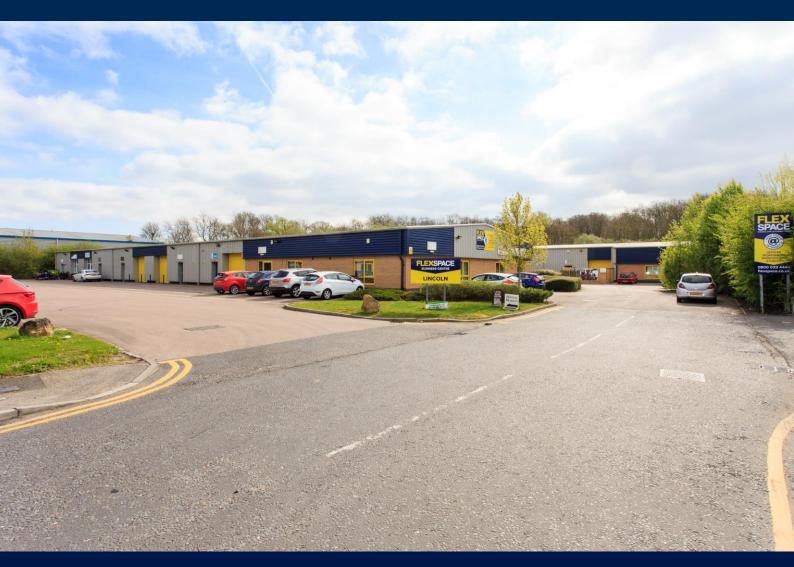

## Flexspace, Roman Way, South Hykeham, Lincoln, LN6 9UH

Flexspace Lincoln is a modern business centre providing a range of furnished offices, workshops & studios that are available to let on flexible terms. The centre is fully telecoms & IT enabled and provides free car parking. The offices range from 404 to 818 sq.ft (37 to 76 sq.m) and benefit from lighting, heating and carpets. The workshops range from 761 to 2,000 sq.ft (70 to 186 sq.m) and benefit from powered roller shutter doors with personnel access door, 3-phase electricity, lighting and WC facilities.

### DESCRIPTION

Flexspace Lincoln is a modern business centre providing a range of furnished offices, workshops & studios that are available to let on flexible terms. The centre is fully telecoms & IT enabled and provides free car parking. The offices range from 404 to 818 sq.ft (37 to 76 sq.m) and benefit from lighting, heating and carpets. The workshops range from 761 to 2,000 sq.ft (70 to 186 sq.m) and benefit from powered roller shutter doors with personnel access door, 3-phase electricity, lighting and WC facilities.