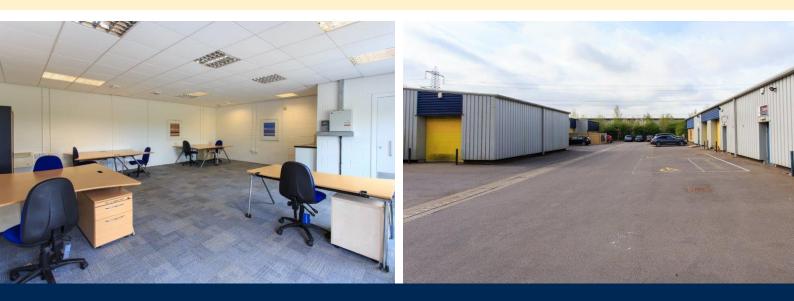

## Flexspace, Roman Way, South Hykeham, Lincoln, LN6 9UH

Flexspace Lincoln is a modern business centre providing a range of furnished offices, workshops & studios that are available to let on flexible terms. The centre is fully telecoms & IT enabled and provides free car parking. The offices range from 404 to 818 sq.ft (37 to 76 sq.m) and benefit from lighting, heating and carpets. The workshops range from 761 to 2,000 sq.ft (70 to 186 sq.m) and benefit from powered roller shutter doors with personnel access door, 3-phase electricity, lighting and WC facilities.

### DESCRIPTION

Flexspace Lincoln is a modern business centre providing a range of furnished offices, workshops & studios that are available to let on flexible terms. The centre is fully telecoms & IT enabled and provides free car parking. The offices range from 404 to 818 sq.ft (37 to 76 sq.m) and benefit from lighting, heating and carpets. The workshops range from 761 to 2,000 sq.ft (70 to 186 sq.m) and benefit from powered roller shutter doors with personnel access door, 3-phase electricity, lighting and WC facilities.