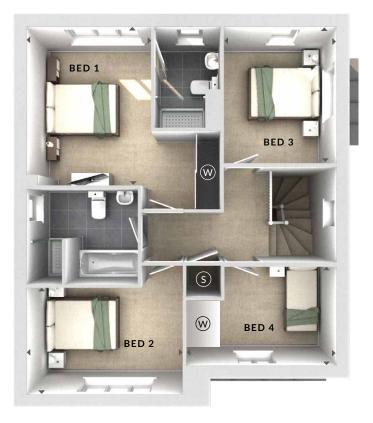

## DIMENSIONS

First Floor:

Bedroom 1

2.88m x 3.68m 9'6" x 12'1"

**En Suite** 

Bedroom 2

3.60m x 2.47m 11'10" x 8'1"

Bedroom 3

2.61m x 3.15m 8'7" x 10'4"

Bedroom 4

3.53m x 2.28m 11'7" x 7'6"

Bathroom

△ External Access

First Floor

**Ground Floor** 