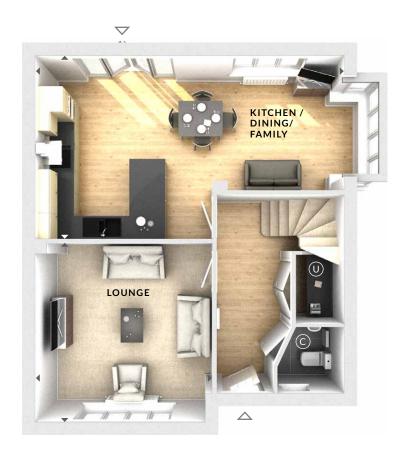

## **Ground Floor:**

Lounge

4.11m x 4.15m 13'6" x 13'7"

## Kitchen / Dining / Family

7.20m x 4.25m 23'8" x 13'11"

W Wardrobes

\*Wardrobes to bed 4 indicated in selected plots only. Please speak to Sales Advisor for details.

(U) Utility

C Cloaks

**♦ ►** Measurement Points

△ External Access

First Floor

**Ground Floor** 