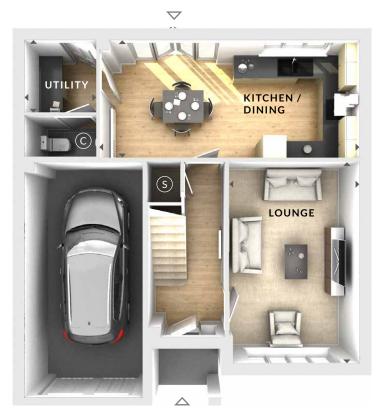

## **Ground Floor:**

Lounge

3.75m x 4.75m 12'3" x 15'7"

Kitchen / Dining

3.63m x 3.70m 11'11" x 12'1"

Utility

1.05m x 1.70m 3'5" x 5'7"

S Storage

(C) Cloaks

**♦ ►** Measurement Points

△ External Access

First Floor

**Ground Floor** 