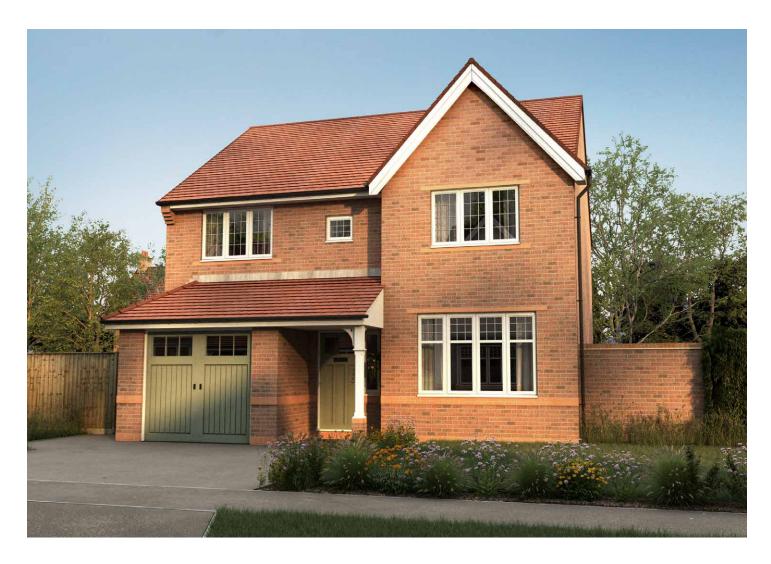

**SKELTON** 

A four bedroom detached home with spacious lounge and fantastic open plan kitchen / dining area featuring French doors leading to the rear garden. Downstairs also comprises of a utility room and cloakroom. Upstairs, the master and bed 2 feature en suite shower rooms, the master also benefits from fitted wardrobes.

## SKELTON FOUR BEDROOM HOME