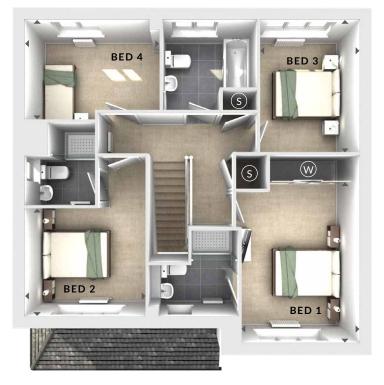

## DIMENSIONS

First Floor:

Bedroom 1

3.00m x 4.95m 9'10" x 13'5"

En Suite

Bedroom 2

3.05m x 2.72m 10'0" x 8'11"

En Suite

Bedroom 3

2.50m x 3.34m 8'2" x 11'0"

Bedroom 4

3.41m x 2.51m 11'2" x 8'3"

Bathroom