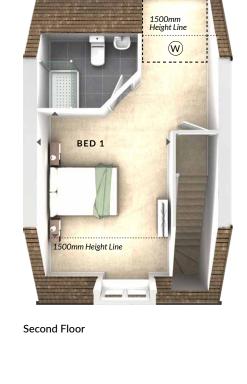

## **ODIMENSIONS**

Second Floor:

Bedroom 1

3.21m x 3.46m 10'6" x 11'4"

**En Suite** 

First Floor:

Bedroom 2

4.32m x 2.66m 14'2" x 8'9"

## Kitchen / Dining

4.32m x 4.80m 14'2" x 15'9"

Storage

C Cloaks

W Wardrobes

\*Wardrobes to bed 1 fitted as optional paid upgrade only. Please speak to Sales Advisor for details.

**♦ ►** Measurement Points

△ External Access

First Floor

**Ground Floor** 