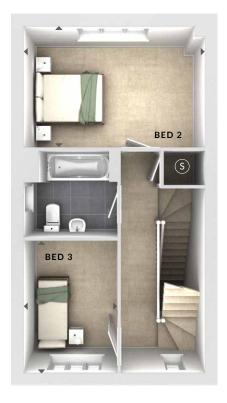

## **ODIMENSIONS**

Second Floor:

Bedroom 1

3.21m x 3.46m 10'6" x 11'4"

**En Suite** 

First Floor:

Bedroom 2

4.32m x 2.66m 14'2" x 8'9"

Bedroom 3

2.24m x 3.39m 7'4" x 11'2"

Bathroom

First Floor

**Ground Floor** 