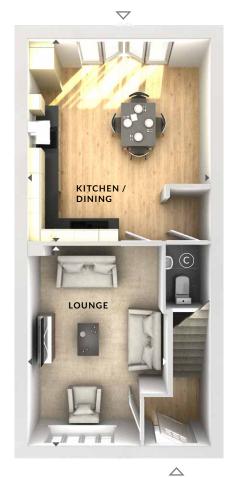

## **Ground Floor:**

## Lounge

3.32m x 4.76m 10'11" x 15'7"

## Kitchen / Dining

4.32m x 4.80m 14'2" x 15'9"

Storage

C Cloaks

W Wardrobes

\*Wardrobes to bed 1 fitted as optional paid upgrade only. Please speak to Sales Advisor for details.

**♦ ►** Measurement Points

△ External Access

First Floor

**Ground Floor** 