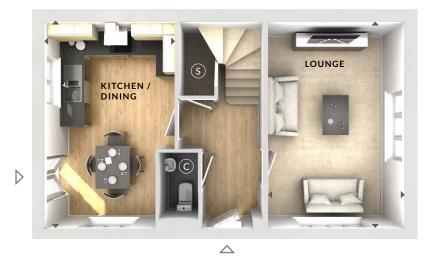

#### **Ground Floor:**

#### Lounge

3.26m x 4.95m 10'8" x 16'3"

## Kitchen/Dining

3.21m x 4.95m 10'6" x 16'3"

Storage

C Cloaks

**♦ ►** Measurement Points

△ External Access

First Floor

**Ground Floor** 