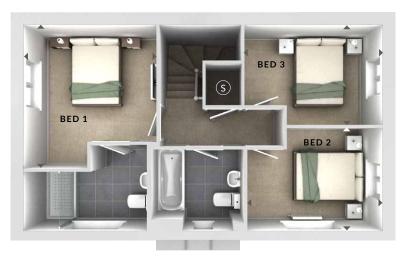

### **ODIMENSIONS**

First Floor:

Bedroom 1

3.21m x 3.50m 10'6" x 11'6"

**En Suite** 

Bedroom 2

3.31m x 2.45m 10'10" x 8'0"

Bedroom 3

3.33m x 2.43m 10'11" x 7'11"

**Bathroom** 