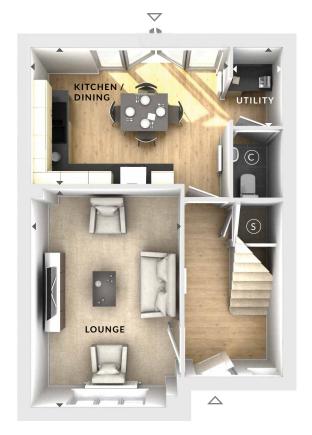

3 Bedrooms

**HENLEY** 

A three bedroom detached home comprising a generous lounge and impressive open plan kitchen / dining area with separate utility and French doors leading to the garden. Upstairs boasts three generously sized bedrooms, with the master bedroom benefitting from a dressing area and en suite shower room.

## **Ground Floor:**

Lounge

3.26m x 4.74m 10'8" x 15'7"

Kitchen / Dining

4.33m x 2.95m 14'2" x 9'8"

Utility

1.06m x 1.70m 3'6" x 5'7"

Storage