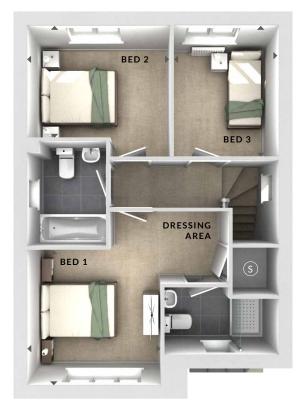

3 Bedrooms

**HENLEY** 

A three bedroom detached home comprising a generous lounge and impressive open plan kitchen / dining area with separate utility and French doors leading to the garden. Upstairs boasts three generously sized bedrooms, with the master bedroom benefitting from a dressing area and en suite shower room.

## DIMENSIONS

First Floor:

Bedroom 1

2.91m x 2.94m 9'7" x 9'8"

**Dressing Area** 

En Suite

Bedroom 2

3.11m x 2.44m 10'2" x 8'0"

Bedroom 3

2.28m x 2.85m 7'6" x 9'4"

Bathroom