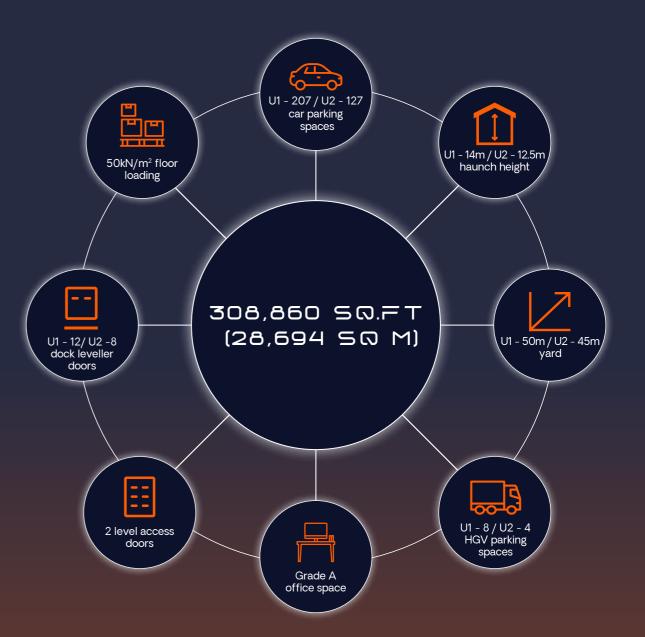

# MASTERPLAN

| Units              | sq ft   | sq m   |
|--------------------|---------|--------|
| Unit 1             | 174,045 | 16,169 |
| Two Storey Offices | 19,405  | 1,803  |
| Subtotal           | 193,450 | 17,972 |
|                    |         |        |
| Unit 2             | 101,460 | 9,426  |
| Two Storey Offices | 13,950  | 1,296  |
| Subtotal           | 115,410 | 10,722 |
| Total GIA          | 308,860 | 28,694 |