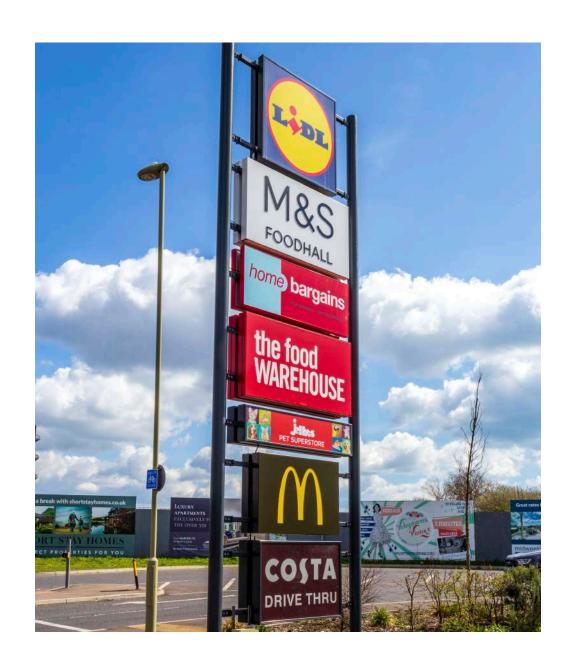

## Proposed 8,000 sq ft (743.22 sq m) Retail Warehouse Unit To Let

- Proposed retail warehouse premises of up to 8,000 sq ft.
- Extension of the award winning Brockhurst Retail Park (opened Q1 2019).
- Adjacent and nearby occupiers include McDonald's, Costa, Lidl, M&S Foodhall,

Home Bargains, The Food Warehouse, Jollyes, The Range and Starbucks.

- Available by way of pre-let agreement on terms to be agreed.
- Potential for bespoke unit.

Fareham Road, Gosport, PO13 0AF

#### **Tenants**

McDonald's, Costa, Lidl, M&S Foodhall, Home Bargains, The Food Warehouse, Jollyes.