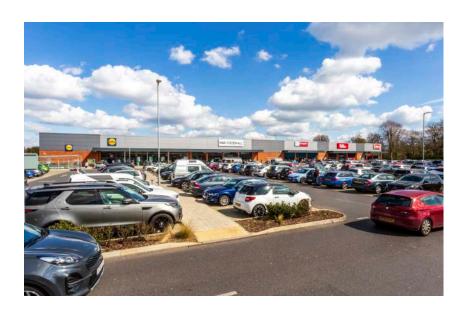

## Proposed 8,000 sq ft (743.22 sq m) Retail Warehouse Unit To Let

- Proposed retail warehouse premises of up to 8,000 sq ft.
- Extension of the award winning Brockhurst Retail Park (opened Q1 2019).
- Adjacent and nearby occupiers include McDonald's, Costa, Lidl, M&S Foodhall,

Home Bargains, The Food Warehouse, Jollyes, The Range and Starbucks.

- Available by way of pre-let agreement on terms to be agreed.
- Potential for bespoke unit.

Fareham Road, Gosport, PO13 0AF

### **Description**

A new end of terrace unit which will share the existing car park (to be increased by 16 spaces including 12 new electric charging bays) with rear service yard.