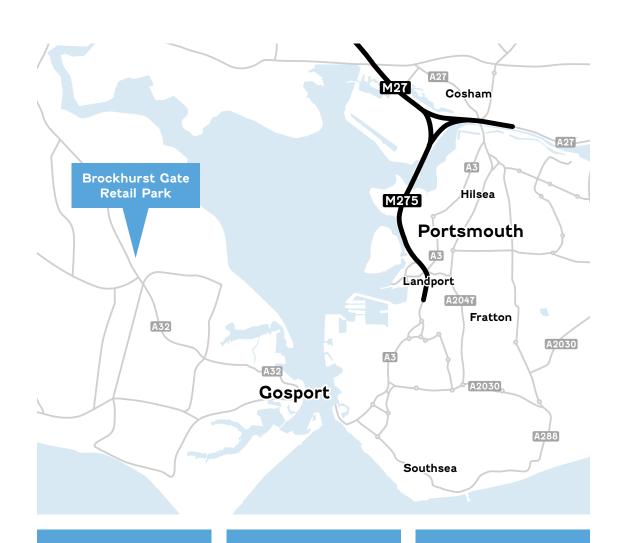

#### Location

Centrally located on the Gosport peninsula on the A32, halfway between Fareham and Gosport. There is a catchment population of 174,000 within a 15 minute drive time and 360,000 within 15 km'.

Brockhurst Gate Retail Park and its immediate environs has become the new retail, A3 and leisure hub of the Gosport Peninsula. Immediately opposite the Park, is the recently completed Gosport Leisure Centre, ice rink, Premier Inn, 5 aside football and The Sailmaker, Starbucks and a Marston's family pub.

#### Accommodation

A proposed premises of 4,000 sq ft ground floor accommodation with full mezzanine floor, creating 8,000 sq ft CIA.

74 miles south west of London

15 miles east of Southampton

3 miles west of Portsmouth