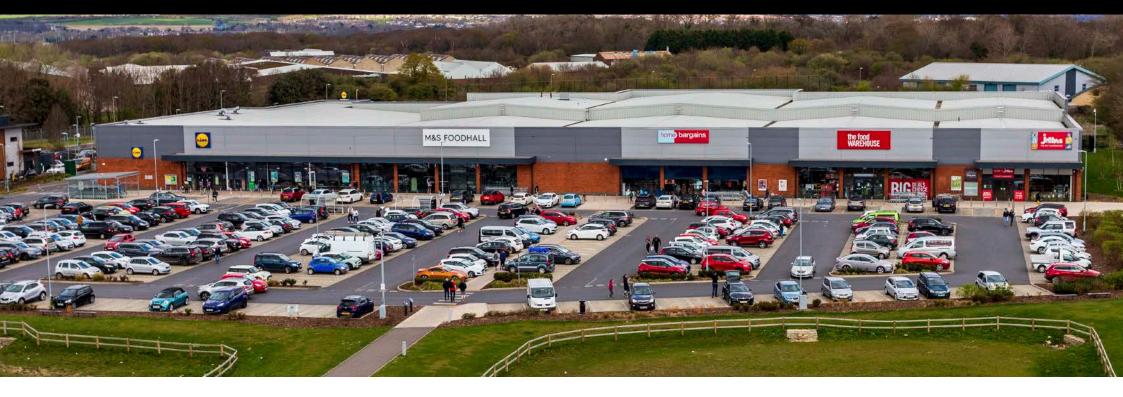

## Proposed 8,000 sq ft (743.22 sq m) Retail Warehouse Unit To Let

- Proposed retail warehouse premises of up to 8,000 sq ft.
- Extension of the award winning Brockhurst Retail Park (opened Q1 2019).
- Adjacent and nearby occupiers include McDonald's, Costa, Lidl, M&S Foodhall,

Home Bargains, The Food Warehouse, Jollyes, The Range and Starbucks.

- Available by way of pre-let agreement on terms to be agreed.
- Potential for bespoke unit.

Fareham Road, Gosport, PO13 0AF

#### **Tenants**

McDonald's, Costa, Lidl, M&S Foodhall, Home Bargains, The Food Warehouse, Jollyes.

### **Description**

A new end of terrace unit which will share the existing car park (to be increased by 16 spaces including 12 new electric charging bays) with rear service yard.