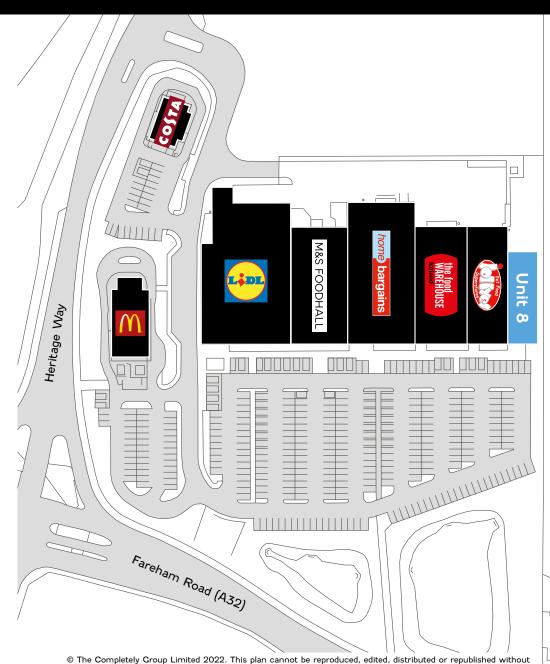

## Proposed 8,000 sq ft (743.22 sq m) Retail Warehouse Unit To Let

- Proposed retail warehouse premises of up to 8,000 sq ft.
- Extension of the award winning Brockhurst Retail Park (opened Q1 2019).
- Adjacent and nearby occupiers include McDonald's, Costa, Lidl, M&S Foodhall,

Home Bargains, The Food Warehouse, Jollyes, The Range and Starbucks.

- Available by way of pre-let agreement on terms to be agreed.
- Potential for bespoke unit.

Fareham Road, Gosport, PO13 0AF

#### **Tenants**

McDonald's, Costa, Lidl, M&S Foodhall, Home Bargains, The Food Warehouse, Jollyes.

### **Description**

A new end of terrace unit which will share the existing car park (to be increased by 16 spaces including 12 new electric charging bays) with rear service yard.

#### Accommodation

A proposed premises of 4,000 sq ft ground floor accommodation with full mezzanine floor, creating 8,000 sq ft CIA.

74 miles south west of London

15 miles east of Southampton

3 miles west of Portsmouth