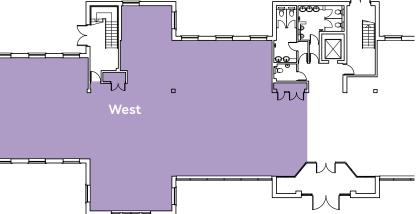

Stoneham Place and The Rectory are fully let.

Stoneham Gate Ground Floor West (3,469 sq ft / 322 sq m) is available to let.

Tenants include:

SpaMedica @Hitachi Rail Limited

NUMER STOR

BCD Business Choice Direct REASSURED

## STONEHAM GATE

|                   | Area<br>(sq ft) | Status    | Parking<br>spaces<br>- ratio<br>1:227 |  |
|-------------------|-----------------|-----------|---------------------------------------|--|
| STONEHAM GATE     |                 |           |                                       |  |
| Ground Floor East | 3,404           | Let       |                                       |  |
| Ground Floor West | 3,469           | Available | 15                                    |  |
| First Floor       | 7,221           | Let       |                                       |  |
|                   |                 |           |                                       |  |