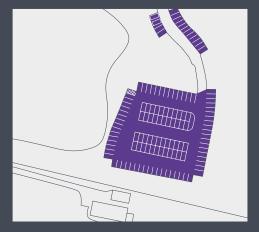

## STONEHAM GATE

|                   | Area<br>(sq ft) | Status    | Parking<br>spaces<br>- ratio<br>1:227 |  |
|-------------------|-----------------|-----------|---------------------------------------|--|
| STONEHAM GATE     |                 |           |                                       |  |
| Ground Floor East | 3,404           | Let       |                                       |  |
| Ground Floor West | 3,469           | Available | 15                                    |  |
| First Floor       | 7,221           | Let       |                                       |  |
|                   |                 |           |                                       |  |

IPMS3

111

 $\textbf{EPC} \ B$ 

Ground floor

IPMS3

# STONEHAM GATE