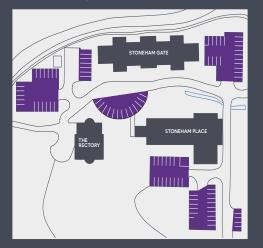

STONEHAM GATE

STONEHAM PLACE

STONEHAM PARK IS A BEAUTIFULLY LANDSCAPED OFFICE CAMPUS SET IN 10 ACRES OF GRASS AND WOODLAND AND COMPRISING THREE STANDALONE OFFICE BUILDINGS

> THE RECTORY

## EXCELLENT ONSITE PARKING

Onsite parking has a generous ratio provided with each office suite, plus potential overflow parking at Concorde Club (opposite Stoneham Park).