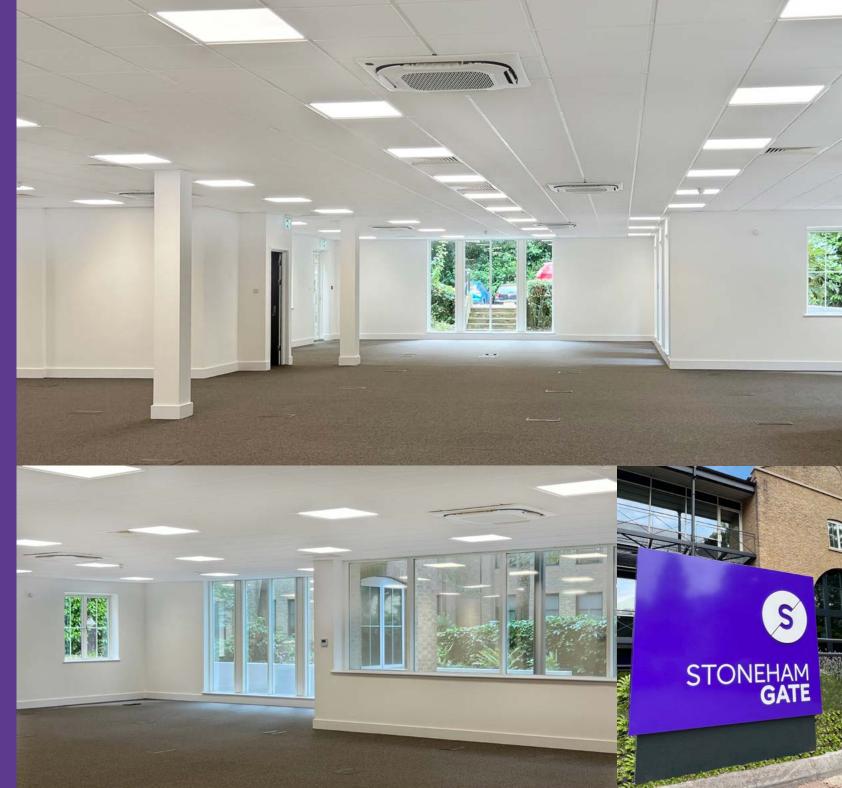

New receptions have been created and new toilet facilities including showers in each building.

The office suites have a full Cat A refurbishment with new ceiling tiles, energy efficient LED lighting panels, a new energy efficient VRF heating and cooling system, carpet tiles and trunking.

Stoneham Place and The Rectory are fully let.

Stoneham Gate Ground Floor West (3,469 sq ft / 322 sq m) is available to let.

Tenants include:

SpaMedica @Hitachi Rail Limited

NUMER STOR

BCD Business Choice Direct REASSURED