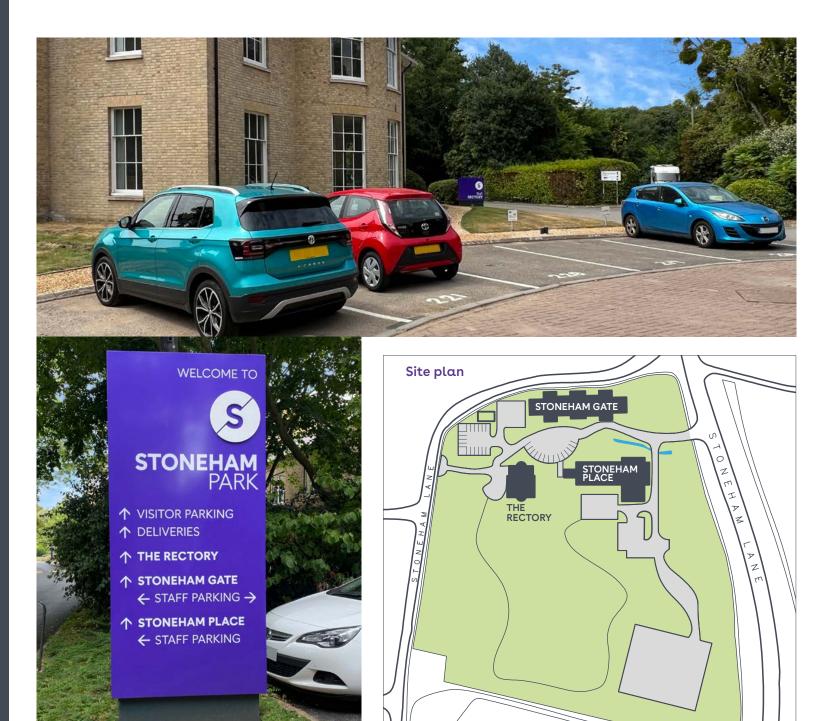

STONEHAM GATE

STONEHAM PLACE

STONEHAM PARK IS A BEAUTIFULLY LANDSCAPED OFFICE CAMPUS SET IN 10 ACRES OF GRASS AND WOODLAND AND COMPRISING THREE STANDALONE OFFICE BUILDINGS

> THE RECTORY

## EXCELLENT ONSITE PARKING

Onsite parking has a generous ratio provided with each office suite, plus potential overflow parking at Concorde Club (opposite Stoneham Park).

#### Car parking north

#### Car parking south