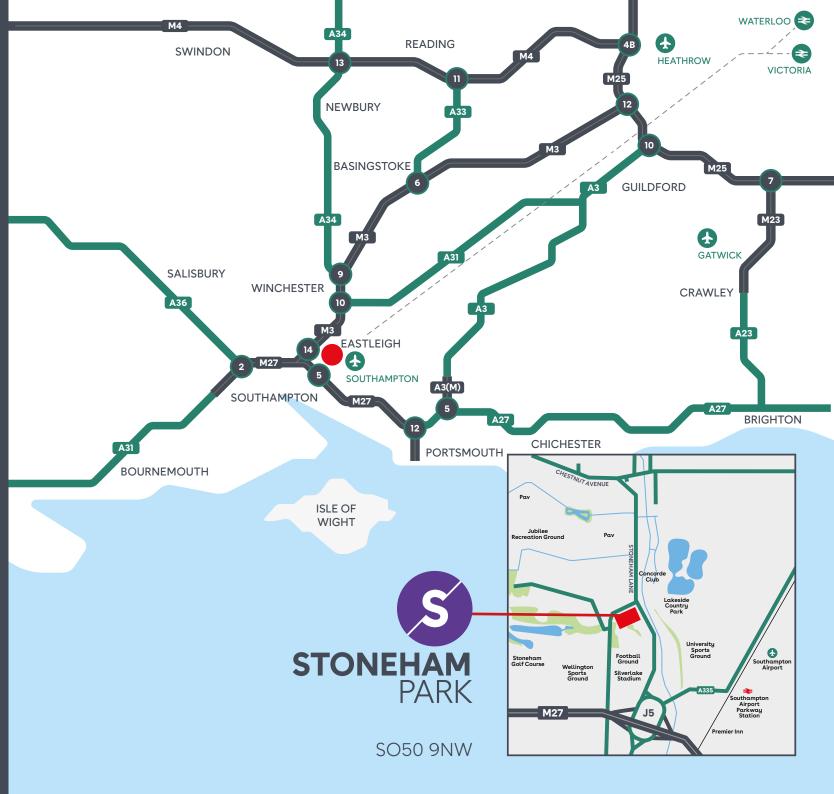

## LOCAL AMENITIES

Stoneham Park is situated between the cities of Winchester and Southampton, close to the town of Eastleigh. The area offers a wealth of amenities, including a health centre, Travelodge and Premier Inn hotels, cafés, restaurants, shops and entertainment venues.

## COMMUNICATIONS

The location of Stoneham Park offers excellent communication links for your staff and customers.

#### By road

The south's major cities and the capital are within easy reach via Junction 5 of the M27 motorway which is just a 15 minute drive away and connects the southeast with the southwest and joins the M3 to London.

### By rail

It is a short walk to Southampton Parkway mainline train station which links Eastleigh to Southampton and other major towns such as Guildford, Portsmouth, and Winchester. London Waterloo is just a 1.5hr journey away.

### Byair

Southampton Airport is a two minute drive away. It serves approximately 40 European destinations with onward international connections via Amsterdam. The airport has just had approval on its runway extension that will facilitate long haul flights.