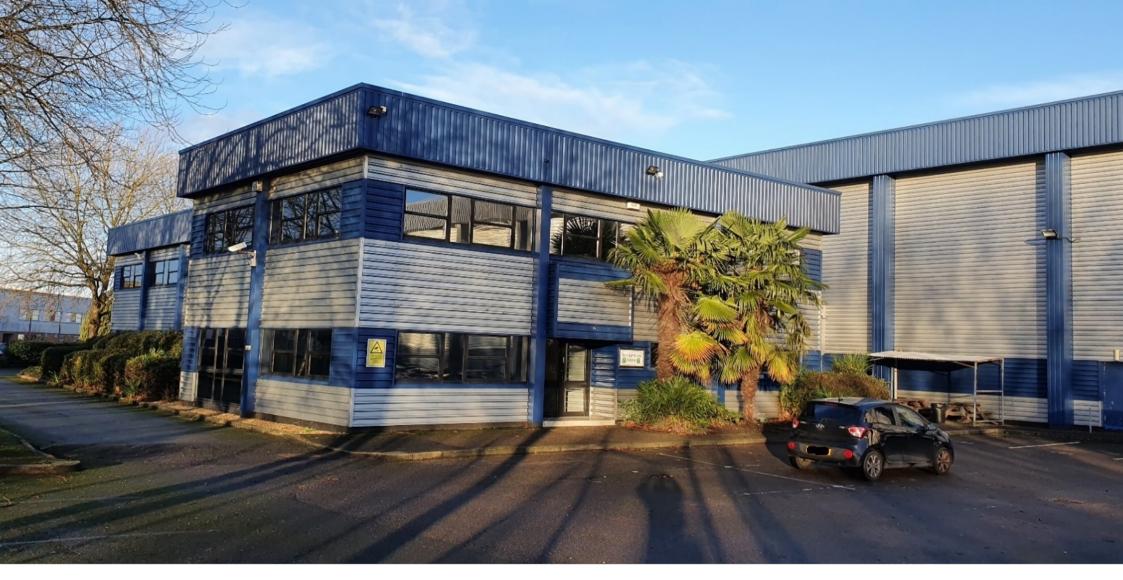

Unit 22 Oriana Way, Nursling Industrial Estate, Nursling SO16 OYU

Detached High Bay Warehouse Unit with Two Secure Yards

## DESCRIPTION

The Property comprises a detached high bay warehouse of steel portal frame construction under a profile metal roof with translucent panels with two a storey office block accessed via a link building. Loading and yard areas are accessed via the east and west elevations from Oriana Way and Majestic Road. c. 60 parking space are provided to the front of the Property again accessed from Oriana Way.

- To Be Refurbished Available Q1 2025
- Two Secure Yard Areas
- 10.5m Eaves Height
- ✓ 4 Level Access Loading Doors with Large External Canopy
- 5 Dock Level Loading Doors
- Grade A Offices