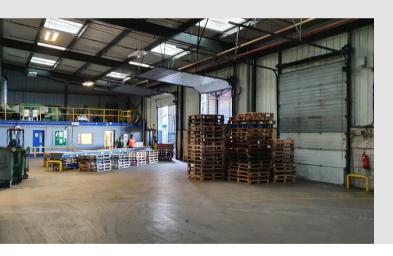

## DESCRIPTION

The Property comprises a detached high bay warehouse of steel portal frame construction under a profile metal roof with translucent panels with two a storey office block accessed via a link building. Loading and yard areas are accessed via the east and west elevations from Oriana Way and Majestic Road. c. 60 parking space are provided to the front of the Property again accessed from Oriana Way.

- To Be Refurbished Available Q1 2025
- Two Secure Yard Areas
- 10.5m Eaves Height
- ✓ 4 Level Access Loading Doors with Large External Canopy
- 5 Dock Level Loading Doors
- Grade A Offices