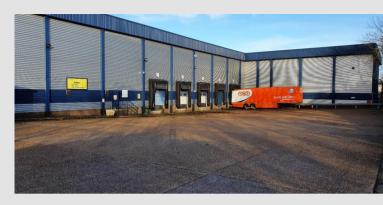

## DESCRIPTION

The Property comprises a detached high bay warehouse of steel portal frame construction under a profile metal roof with translucent panels with two a storey office block accessed via a link building. Loading and yard areas are accessed via the east and west elevations from Oriana Way and Majestic Road. c. 60 parking space are provided to the front of the Property again accessed from Oriana Way.

- To Be Refurbished Available Q1 2025
- Two Secure Yard Areas
- 10.5m Eaves Height
- ✓ 4 Level Access Loading Doors with Large External Canopy
- 5 Dock Level Loading Doors
- Grade A Offices