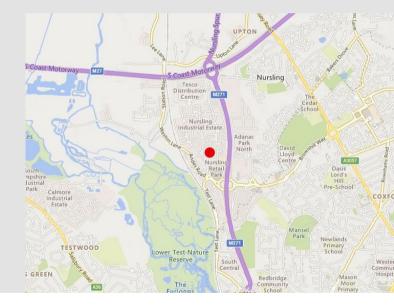

#### LOCATION

Unit 22 is located on Oriana Way which is part of Nursling Industrial Estate, situated to the north-west of Southampton and arguably Southampton's most established and bestconnected warehouse location excluding the airport. Junction 1 of the M271 is adjacent to the estate and also provides direct access to J3 of the M27 which in turn leads to J14 of the M3.