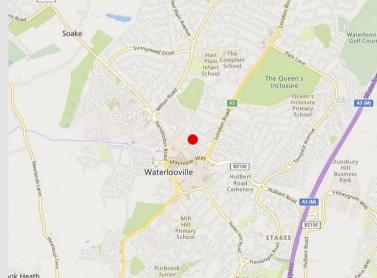

## LOCATION

The property is within Waterlooville's main industrial estate. It is located on Arnside Road on the western side of Waterlooville, approximately 1 mile from the A3(M). Waterlooville is 5 miles north of Portsmouth. Road communications are good with the A27 and M27 running east to west and connecting to the M3. The A3(M) leads to the A3, providing good access to London.