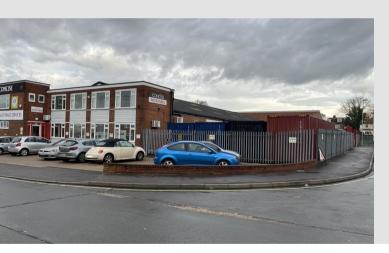

### DESCRIPTION

Unit 8 comprises a detached industrial unit with a steel portal frame clear span warehouse with single storey extension to the rear plus mezzanine storage together with two storey attached offices. Externally, there is a secure yard and forecourt car parking.

- 3 Phase Electrics
- First Floor Offices
- **WC** Facilities
- Secure Yard

Front Forecourt Parking