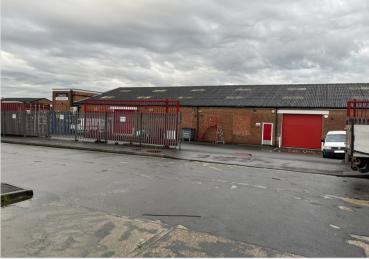

### DESCRIPTION

Unit 8 comprises a detached industrial unit with a steel portal frame clear span warehouse with single storey extension to the rear plus mezzanine storage together with two storey attached offices. Externally, there is a secure yard and forecourt car parking.

- 3 Phase Electrics
- First Floor Offices
- **WC** Facilities
- Secure Yard

Front Forecourt Parking