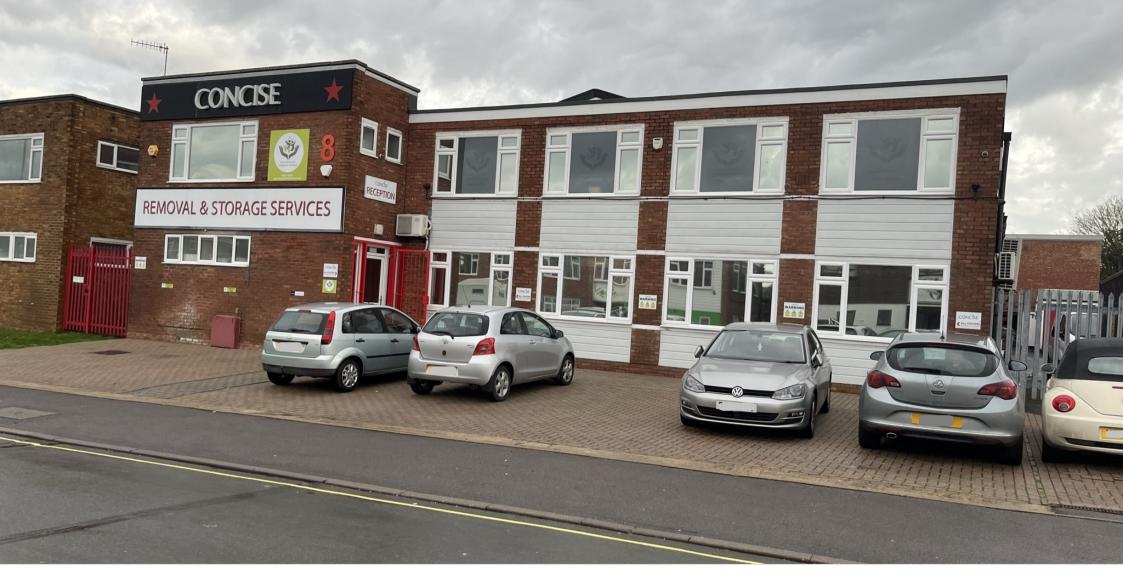

### DESCRIPTION

Unit 8 comprises a detached industrial unit with a steel portal frame clear span warehouse with single storey extension to the rear plus mezzanine storage together with two storey attached offices. Externally, there is a secure yard and forecourt car parking.

- 3 Phase Electrics
- First Floor Offices
- **WC** Facilities
- Secure Yard

Front Forecourt Parking