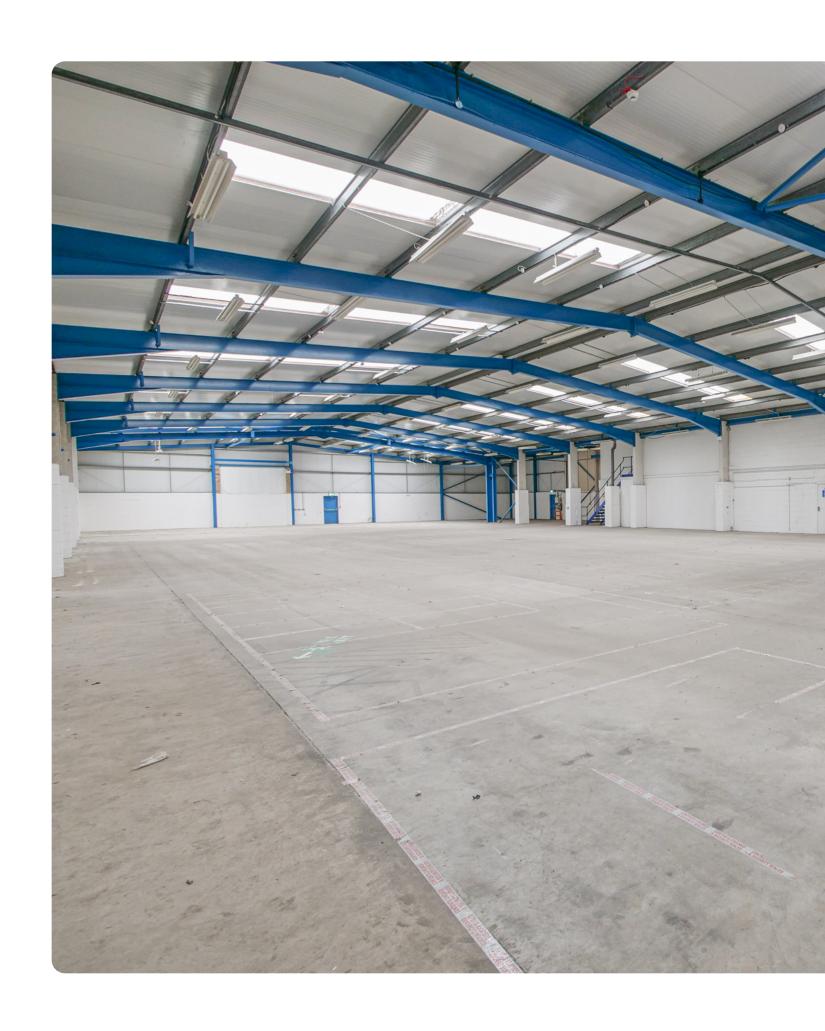

# Description

The property comprises a detached steel portal frame industrial building incorporating two storey office accommodation, external parking and yard/ loading areas.

There is a double glazed, double height atrium staircase attached to the front of the property providing the main entrance foyer. The office accommodation has been extended within the main building at first floor level using additional mezzanine floors.

## CHANDLERS FORD

HAMPSHIRE

S053 4YN

Prominent Corner Position

Circa 25 Parking Spaces Plus Loading and Yard Areas with Concrete Hardstanding

Internal Eaves Heights Approx. 5.2M