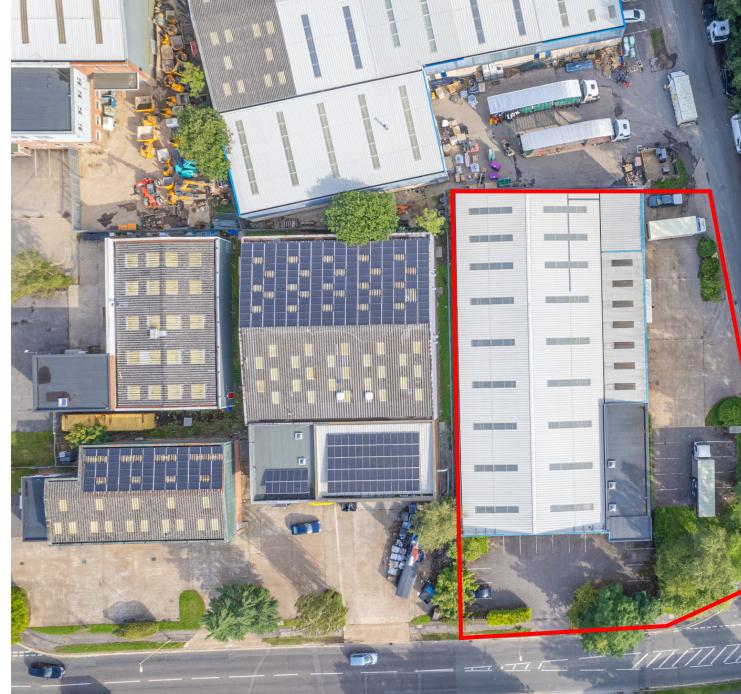

# Location

The subject property is located to the eastern side of School Lane at the junction of School Lane and Eagle Close within the Chandlers Ford Industrial Estate.

Chandlers Ford Industrial Estate is situated to the north of Southampton. The park has fast access to the M3 (J12 and J13) & M27 (J4) providing links to the M25, A34, Port of Southampton, Southampton Airport and Parkway train station, offering excellent connections to the UK and Europe.

## CHANDLERS FORD

HAMPSHIRE

S053 4YN

Prominent Corner Position

Circa 25 Parking Spaces Plus Loading and Yard Areas with Concrete Hardstanding

Internal Eaves Heights Approx. 5.2M