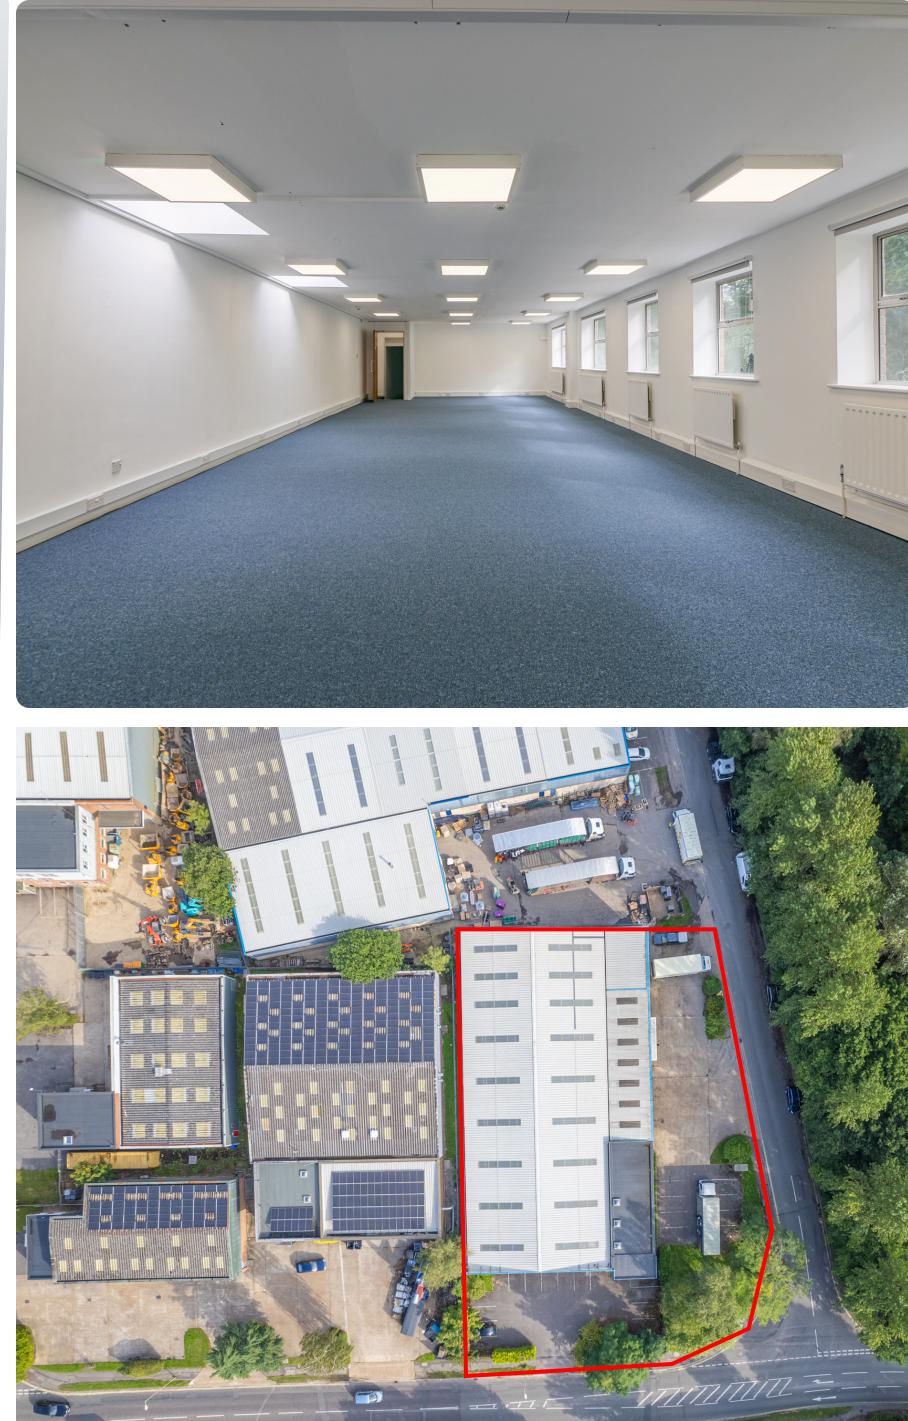

# Description

The property comprises a detached steel portal frame industrial building incorporating two storey office accommodation, external parking and yard/ loading areas.

There is a double glazed, double height atrium staircase attached to the front of the property providing the main entrance foyer. The office accommodation has been extended within the main building at first floor level using additional mezzanine floors.

## Accomodation

Ground floor comprising war canteen, WC's and staff facil

First floor offices and WC