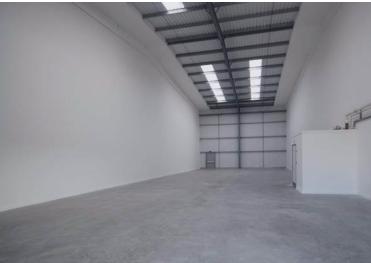

# **Specification**

Unit sizes vary from 3,193ft<sup>2</sup> to 3,420 ft<sup>2</sup>. Larger units can be created by combining units within the terrace. The units will be of steel portal frame construction.

7M EAVES HEIGHT

37.5 kN/m<sup>2</sup> FLOOR CAPACITY

FLEXIBILITY TO COMBINE UNITS

DEDICATED PARKING

SHELL & CORE FIT OUT

B1, B2 & B8 USE