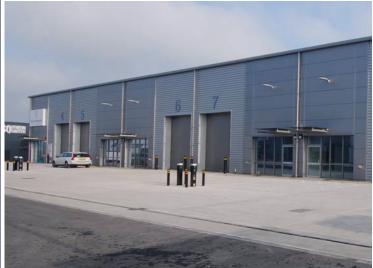

Remaining Services

**Trade Counter / Industrial Units** 

PHASE ONE

3,415 ft<sup>2</sup> REMAINING

AVAILABLE FOR IMMEDIATE OCCUPATION

Helix Trade Park, Sun Rise Way, Solstice Park, Amesbury, SP4 7EY

# **Specification**

Unit sizes vary from 3,193ft<sup>2</sup> to 3,420 ft<sup>2</sup>. Larger units can be created by combining units within the terrace. The units will be of steel portal frame construction.

7M EAVES HEIGHT

37.5 kN/m<sup>2</sup> FLOOR CAPACITY

FLEXIBILITY TO COMBINE UNITS

DEDICATED PARKING

SHELL & CORE FIT OUT

B1, B2 & B8 USE