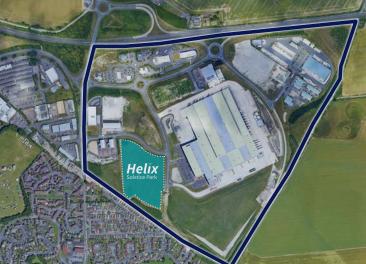

Remaining Services

**Trade Counter / Industrial Units** 

PHASE ONE

3,415 ft<sup>2</sup> REMAINING

AVAILABLE FOR IMMEDIATE OCCUPATION

Helix Trade Park, Sun Rise Way, Solstice Park, Amesbury, SP4 7EY

# Site Plan

|         | GIA m²              | GIA ft² |
|---------|---------------------|---------|
| Unit 1  | CORE EXHIBITIONS    |         |
| Unit 2  | HALO ACCIDENT REPAR |         |
| Unit 3  | TOOLSTATION         |         |
| Unit 4  | EASY BATHROOMS      |         |
| Unit 5  | MACLENNAN           |         |
| Unit 6  | 317.3               | 3,415   |
| Unit 7  | KWIK FIT            |         |
| Unit 8  | KWIK FIT            |         |
| Unit 9  | LET FOR STORAGE     |         |
| Unit 10 | MOTOR PARTS DIRECT  |         |
| Unit 11 | MOTOR PARTS DIRECT  |         |