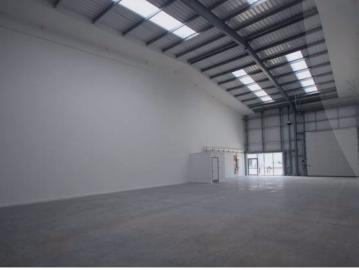

# **Specification**

Unit sizes vary from 3,193ft<sup>2</sup> to 3,420 ft<sup>2</sup>. Larger units can be created by combining units within the terrace. The units will be of steel portal frame construction.

7M EAVES HEIGHT

37.5 kN/m<sup>2</sup> FLOOR CAPACITY

FLEXIBILITY TO COMBINE UNITS

DEDICATED PARKING

SHELL & CORE FIT OUT

B1, B2 & B8 USE