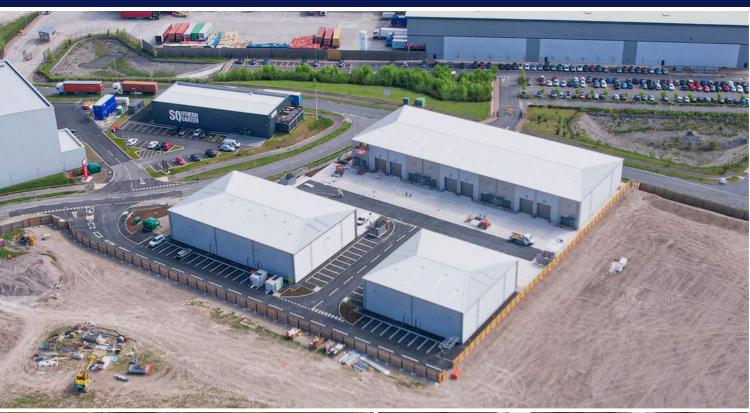

Remaining Services

**Trade Counter / Industrial Units** 

PHASE ONE

3,415 ft<sup>2</sup> REMAINING

AVAILABLE FOR IMMEDIATE OCCUPATION

Helix Trade Park, Sun Rise Way, Solstice Park, Amesbury, SP4 7EY

# **Specification**

Unit sizes vary from 3,193ft<sup>2</sup> to 3,420 ft<sup>2</sup>. Larger units can be created by combining units within the terrace. The units will be of steel portal frame construction.

7M EAVES HEIGHT

37.5 kN/m<sup>2</sup> FLOOR CAPACITY

FLEXIBILITY TO COMBINE UNITS

DEDICATED PARKING

SHELL & CORE FIT OUT

B1, B2 & B8 USE