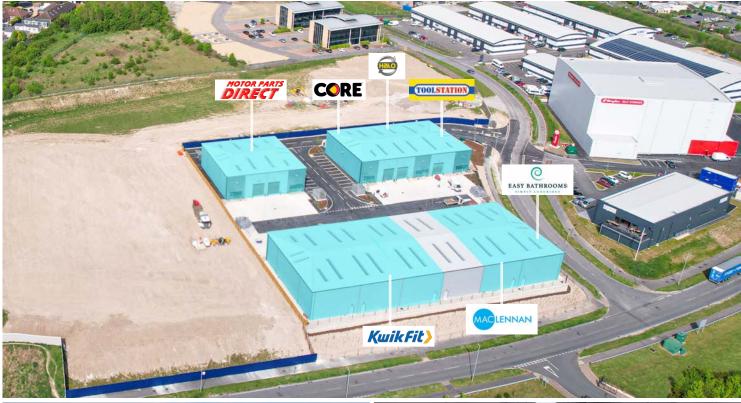

# Site Plan

|         | GIA m²              | GIA ft² |
|---------|---------------------|---------|
| Unit 1  | CORE EXHIBITIONS    |         |
| Unit 2  | HALO ACCIDENT REPAR |         |
| Unit 3  | TOOLSTATION         |         |
| Unit 4  | EASY BATHROOMS      |         |
| Unit 5  | MACLENNAN           |         |
| Unit 6  | 317.3               | 3,415   |
| Unit 7  | KWIK FIT            |         |
| Unit 8  | KWIK FIT            |         |
| Unit 9  | LET FOR STORAGE     |         |
| Unit 10 | MOTOR PARTS DIRECT  |         |
| Unit 11 | MOTOR PARTS DIRECT  |         |

Remaining Services

**Trade Counter / Industrial Units** 

PHASE ONE

3,415 ft<sup>2</sup> REMAINING

AVAILABLE FOR IMMEDIATE OCCUPATION

Helix Trade Park, Sun Rise Way, Solstice Park, Amesbury, SP4 7EY