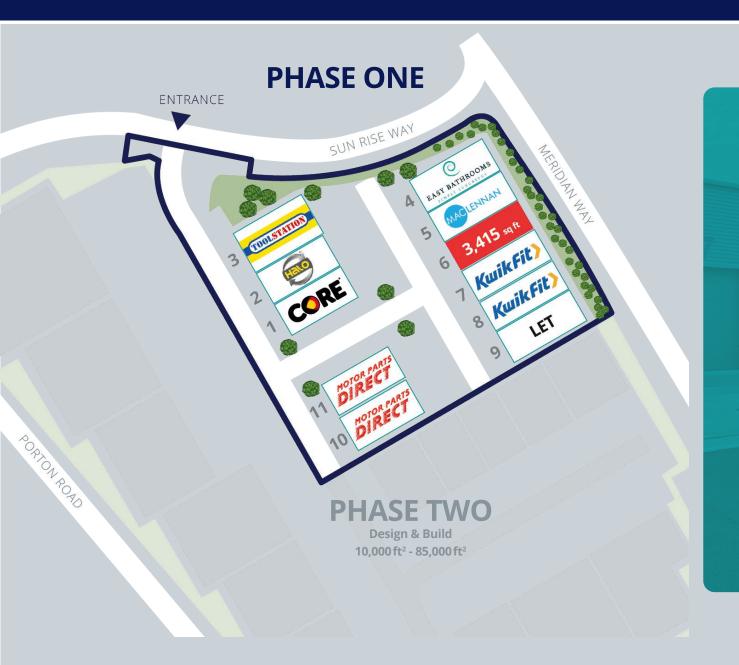

# Site Plan

|         | GIA m²              | GIA ft² |
|---------|---------------------|---------|
| Unit 1  | CORE EXHIBITIONS    |         |
| Unit 2  | HALO ACCIDENT REPAR |         |
| Unit 3  | TOOLSTATION         |         |
| Unit 4  | EASY BATHROOMS      |         |
| Unit 5  | MACLENNAN           |         |
| Unit 6  | 317.3               | 3,415   |
| Unit 7  | KWIK FIT            |         |
| Unit 8  | KWIK FIT            |         |
| Unit 9  | LET FOR STORAGE     |         |
| Unit 10 | MOTOR PARTS DIRECT  |         |
| Unit 11 | MOTOR PARTS DIRECT  |         |

# **Specification**

Unit sizes vary from 3,193ft<sup>2</sup> to 3,420 ft<sup>2</sup>. Larger units can be created by combining units within the terrace. The units will be of steel portal frame construction.