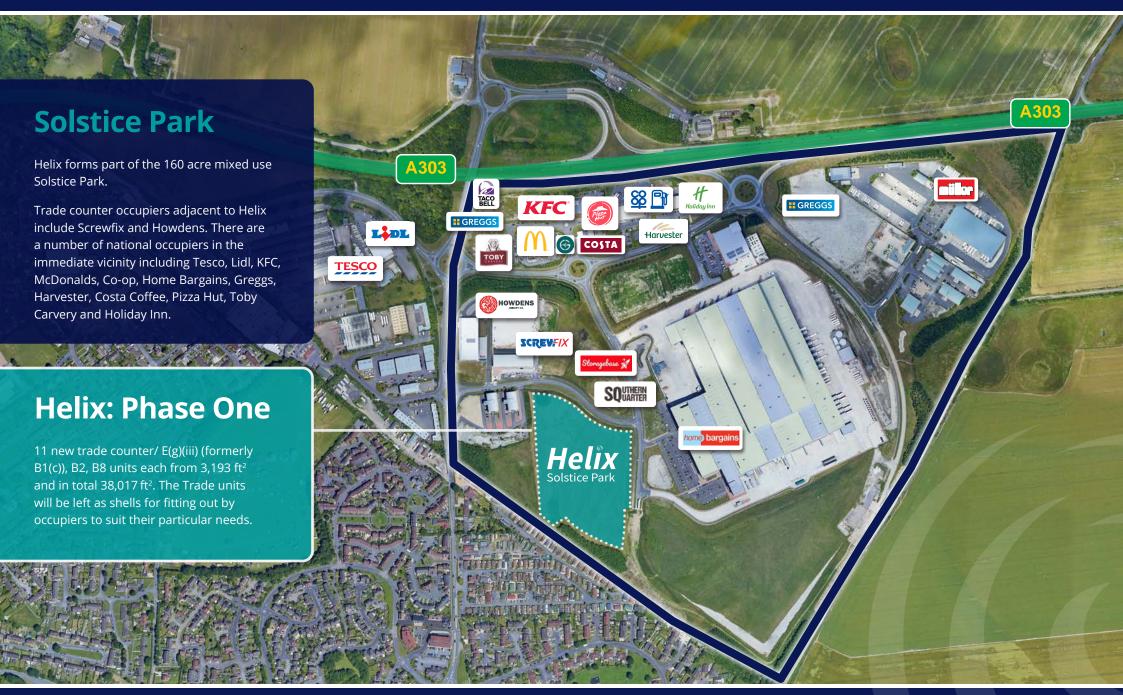

# **Specification**

Unit sizes vary from 3,193ft<sup>2</sup> to 3,420 ft<sup>2</sup>. Larger units can be created by combining units within the terrace. The units will be of steel portal frame construction.