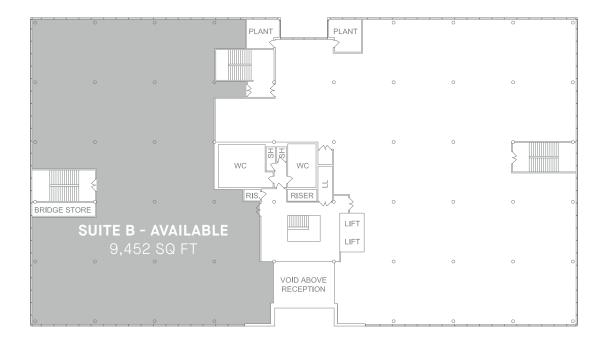

AVAILABLE SPACE

### 4,765 - 38,108 SQ FT



# GROUND FLOOR



#### Rent: £19.50 per sq ft

**Rateable Value:** Tenants to confirm exact business rates by visiting the Valuation Office Agency website www.voa.gov.uk

Service Charge: £7.45 psf (to 31st Dec 2023)

**EPC:** B

Parking Ratio: 1:200 sq ft

**Legal Costs:** Each party to be responsible for its own legal costs incurred in the transaction.

**Terms:** Available on effectively full repairing and insuring leases either as a whole or in separate suites. Consideration will be given to splitting floors to provide smaller suites, subject to lease terms and covenant.



AVAILABLE SPACE 4,765 - 38,108 SQ FT

### FIRST FLOOR



## SECOND FLOOR