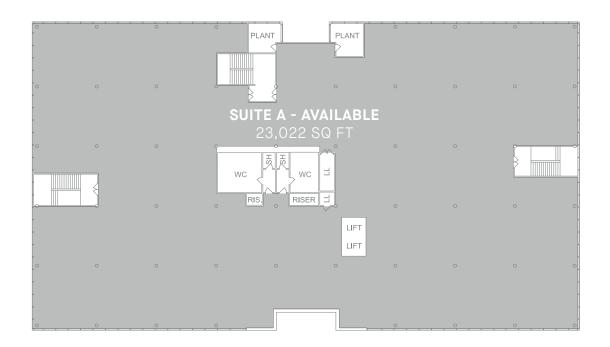

AVAILABLE SPACE

### 4,765 - 38,108 SQ FT



# GROUND FLOOR



#### Rent: £19.50 per sq ft

**Rateable Value:** Tenants to confirm exact business rates by visiting the Valuation Office Agency website www.voa.gov.uk

Service Charge: £7.45 psf (to 31st Dec 2023)

**EPC:** B

Parking Ratio: 1:200 sq ft

**Legal Costs:** Each party to be responsible for its own legal costs incurred in the transaction.

**Terms:** Available on effectively full repairing and insuring leases either as a whole or in separate suites. Consideration will be given to splitting floors to provide smaller suites, subject to lease terms and covenant.



AVAILABLE SPACE 4,765 - 38,108 SQ FT

### FIRST FLOOR



## SECOND FLOOR