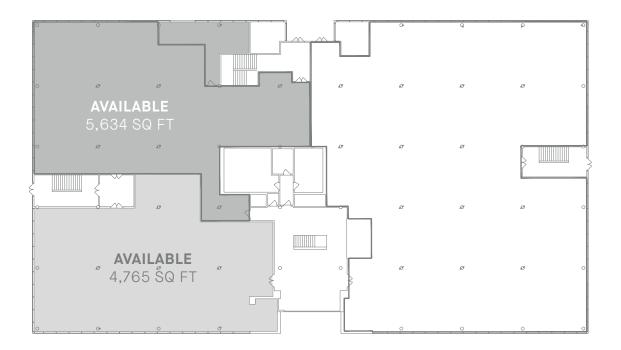

AVAILABLE SPACE

### 4,765 - 38,108 SQ FT



# GROUND FLOOR



#### Rent: £19.50 per sq ft

**Rateable Value:** Tenants to confirm exact business rates by visiting the Valuation Office Agency website www.voa.gov.uk

Service Charge: £7.45 psf (to 31st Dec 2023)

**EPC:** B

Parking Ratio: 1:200 sq ft

**Legal Costs:** Each party to be responsible for its own legal costs incurred in the transaction.

**Terms:** Available on effectively full repairing and insuring leases either as a whole or in separate suites. Consideration will be given to splitting floors to provide smaller suites, subject to lease terms and covenant.



AVAILABLE SPACE 4,765 - 38,108 SQ FT

### FIRST FLOOR



## SECOND FLOOR